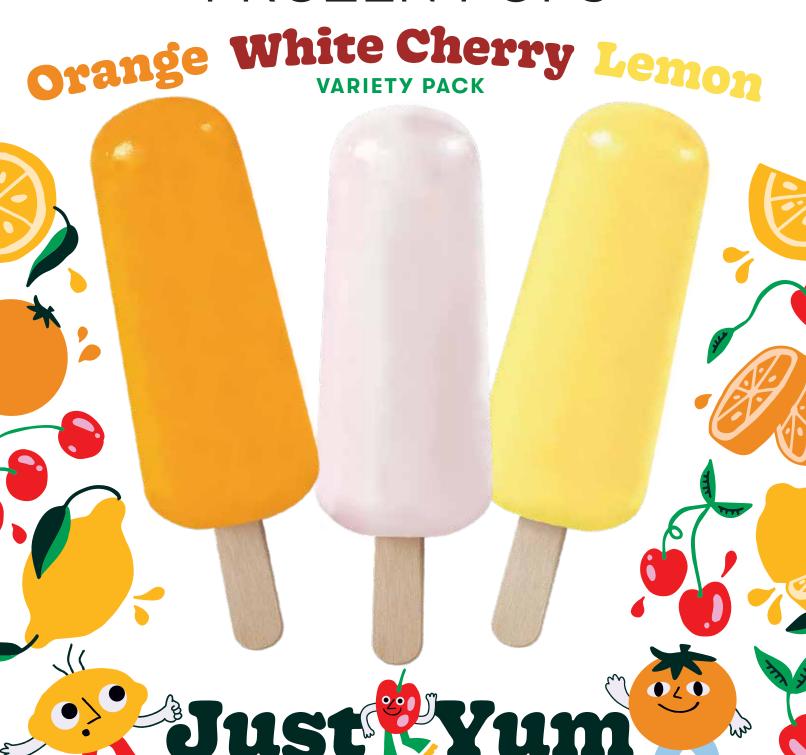

## FROZEN POPS

J&J Snack Foods is bringing a **clean label** frozen treat to your facilities. Our frozen pops come in a **three-flavor** variety pack and qualify for a **clear liquid diet**. They are the perfect treat for any patients!