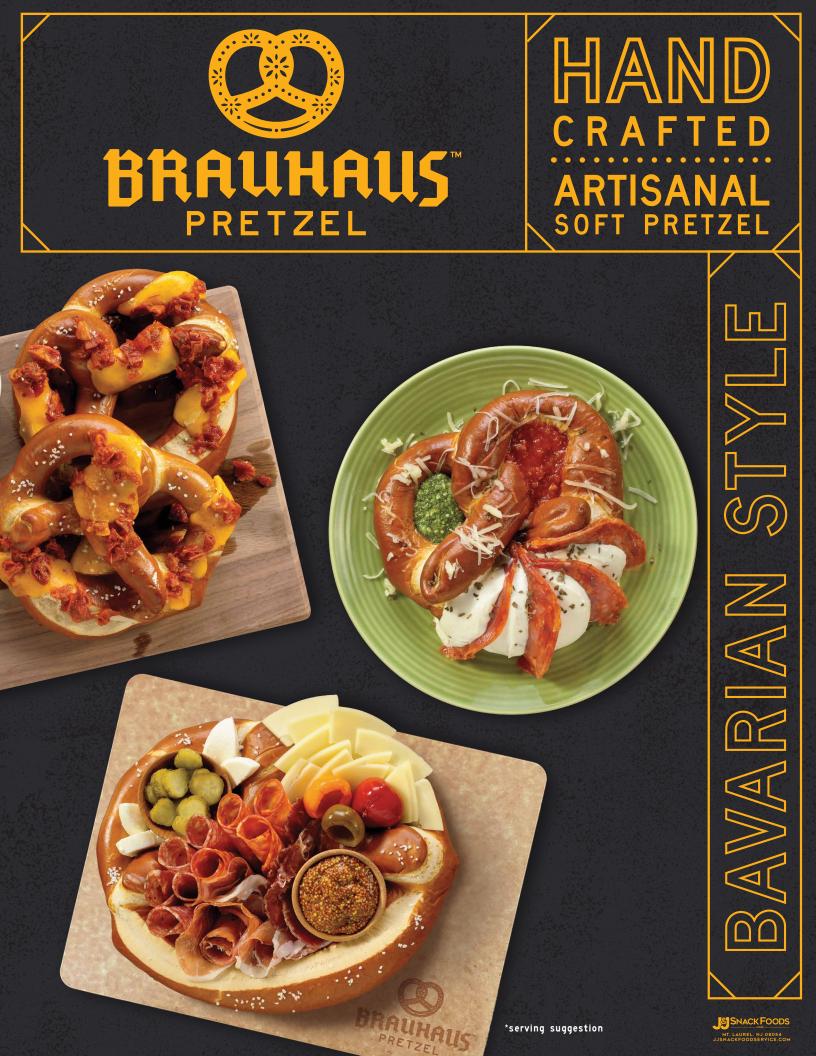

B

Ĥ

B

B

B

B

We're happy to say, we have combined many different worldly ingredients to craft the ultimate, authentic pub-style soft pretzel. Our Brauhaus Pretzel is nothing short of the real deal. Handcrafted and rolled to perfection with every ounce of authenticity. Ideal for creating a variety of deli snacks and lunches.

## **PRODUCT BENEFITS**

Bavarian style soft preztel with an earthy rye flavor

тне

- % Crafted with simple, premium ingredients
- Light fluffy interior, with a delectably crunchy exterior

Perfect addition to your in-store deli and bakery offerings

st No artificial colors and flavors