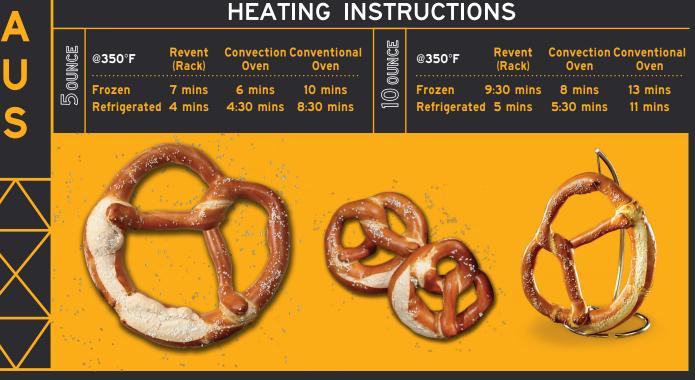

## HEATING INSTRUCTIONS

| 5) OUNCE | @350°F                 | Revent<br>(Rack) | Conventional<br>Oven |
|----------|------------------------|------------------|----------------------|
|          | Frozen<br>Refrigerated |                  |                      |

|   | @350°F                   |           | Convection C<br>Oven |         |
|---|--------------------------|-----------|----------------------|---------|
|   | Frozen S<br>Refrigerated | 9:30 mins | 8 mins               | 13 mins |
| - | Refrigerated             | 5 mins    | 5:30 mins            | 11 mins |