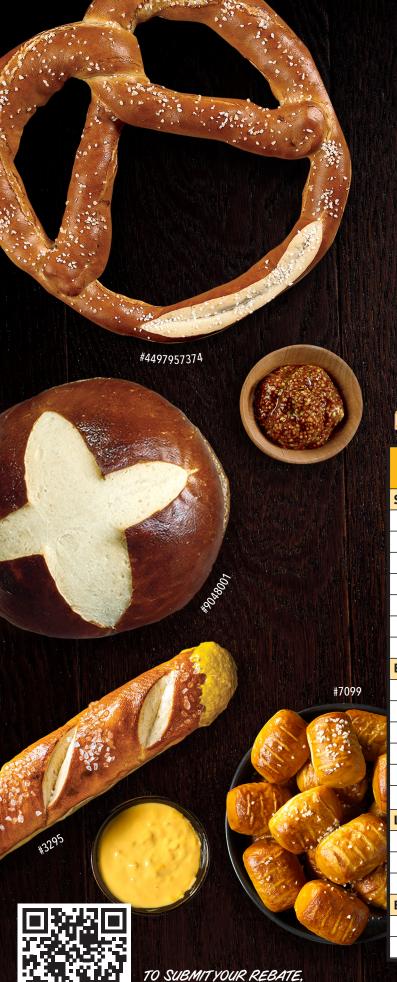

## CELEBRATE OKTOBERFEST WITH A BAVARIAN TWIST!

| 到17年至18年,1855年1975年,1974年,1974年,1974年1975年,1974年,1974年,1974年,1974年,1974年,1974年,1974年,1974年,1974年,1974年,1974年,1 |                                 |                 |               |
|----------------------------------------------------------------------------------------------------------------|---------------------------------|-----------------|---------------|
| Product<br>Code                                                                                                | Product Description             | Serving<br>Size | Pack<br>Count |
|                                                                                                                | <u>'</u>                        | 3126            | Count         |
| SUPERPRETZEL® Bavarian                                                                                         |                                 |                 |               |
| 3253                                                                                                           | Soft Pretzel Braid              | 7oz             | 50            |
| 7041                                                                                                           | Bavarian Dough Soft Pretzel     | 7oz             | 40            |
| 7049                                                                                                           | Sweet Dough Soft Pretzel        | 6oz             | 56            |
| 7074                                                                                                           | Bavarian Dough Soft Pretzel     | 3.2oz           | 64            |
| 7098                                                                                                           | Bavarian Dough Soft Pretzel     | 5.5oz           | 40            |
| 7099                                                                                                           | Bavarian Soft Pretzel Bites     | 0.4oz           | ~500          |
| 7114                                                                                                           | Jumbo Soft Pretzel              | 24oz            | 9             |
| Bavarian Bakery®                                                                                               |                                 |                 |               |
| 3295                                                                                                           | Soft Pretzel Stick              | 2.4oz           | 72            |
| 7050                                                                                                           | Medium Pretzel Roll             | 2.7oz           | 108           |
| 7052                                                                                                           | Giant Pretzel Roll              | 4oz             | 80            |
| 7061                                                                                                           | Braided Hot Dog Pretzel Roll    | 3.2oz           | 50            |
| 7106                                                                                                           | Sub Roll                        | 12"             | 32            |
| 7107                                                                                                           | Slider Pretzel Roll             | 1.0oz           | 160           |
| Labriola®                                                                                                      |                                 |                 |               |
| 9048001                                                                                                        | Hamburger Pretzel Bun, Sliced   | 3.4oz           | 72            |
| 9421102                                                                                                        | Soft Pretzel Bites              | 0.4oz           | ~450          |
| 9433004                                                                                                        | Demi Hinge, Sliced              | 4oz             | 60            |
| Brauhaus Pretzel®                                                                                              |                                 |                 |               |
| 4497957373                                                                                                     | Authentic Bavarian Soft Pretzel | 5oz             | 32            |
| 4497957374                                                                                                     | Authentic Bavarian Soft Pretzel | 10oz            | 12            |