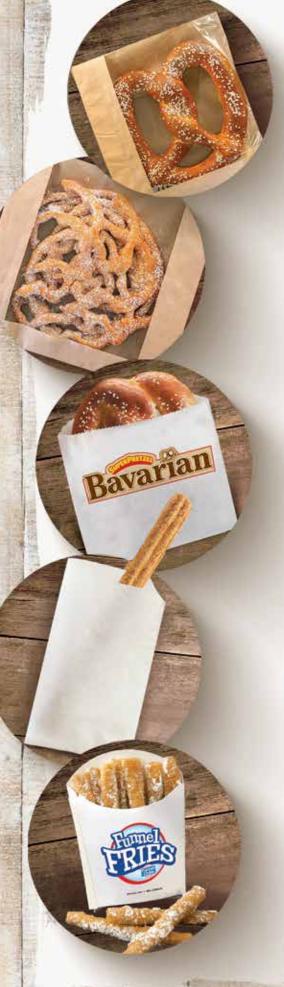

## SOFT PRETZEL & FUNNEL CAKE SLEEVES

| JJSF#                          | BRAND                    | PRODUCT DESCRIPTION                           | CASE COUNT     |  |  |
|--------------------------------|--------------------------|-----------------------------------------------|----------------|--|--|
| 70984                          | J&J Snack Foods          | Window Sleeve<br>Dimensions: 6.5" x 2" x 9.5" | 1,000ct        |  |  |
| PRODUCT SUGGESTIONS FOR SLEEVE |                          |                                               |                |  |  |
| 3010                           | SUPERPRETZEL®            | Regular Soft Pretzel                          | 2.5 oz / 100ct |  |  |
| 3014                           | SUPERPRETZEL®            | King Size Soft Pretzel                        | 5.0 oz / 50ct  |  |  |
| 4508                           | The Funnel Cake Factory® | Traditional Funnel Cake                       | 5" / 48ct      |  |  |
| 70983                          | J&J Snack Foods          | Window Sleeve<br>Dimensions: 9" x 1.5" x 10"  | 1,000ct        |  |  |
| PRODUCT SUGGESTIONS FOR SLEEVE |                          |                                               |                |  |  |
| 7041                           | SUPERPRETZEL® Bavarian   | Bavarian Soft Pretzel                         | 7 oz / 40ct    |  |  |
| 40531                          | The Funnel Cake Factory® | King Size Funnel Cake                         | 8.5" / 24ct    |  |  |

|   | JJSF#                          | BRAND                  | PRODUCT DESCRIPTION    | CASE COUNT     |  |
|---|--------------------------------|------------------------|------------------------|----------------|--|
| ı | 7122                           | SUPERPRETZEL®          | Serving Sleeve         | 2,000ct        |  |
|   | PRODUCT SUGGESTIONS FOR SLEEVE |                        |                        |                |  |
|   | 3010                           | SUPERPRETZEL®          | Regular Soft Pretzel   | 2.5 oz / 100ct |  |
|   | 3014                           | SUPERPRETZEL®          | King Size Soft Pretzel | 5.0 oz / 50ct  |  |
|   | 7074                           | SUPERPRETZEL® Bavarian | Soft Pretzel           | 3.2 oz / 64ct  |  |

## **CHURRO SLEEVES**

| JJSF#                          | BRAND           | PRODUCT DESCRIPTION           | CASE COUNT  |  |  |
|--------------------------------|-----------------|-------------------------------|-------------|--|--|
| 41816                          | ¡Hola! Churros™ | 14" Serving Sleeve - Open Top | 1,000ct     |  |  |
| PRODUCT SUGGESTIONS FOR SLEEVE |                 |                               |             |  |  |
| 40018720                       | ¡Hola! Churros™ | King Size Churro              | 16" / 100ct |  |  |
| 41815                          | ¡Hola! Churros™ | 15" Serving Sleeve - Open Top | 1,000ct     |  |  |
| PRODUCT SUGGESTIONS FOR SLEEVE |                 |                               |             |  |  |
| 40018720                       | ¡Hola! Churros™ | King Size Churro              | 16" / 100ct |  |  |

## SERVING CUPS, LIDS & CONTAINERS

| JJSF#                          | BRAND                    | PRODUCT DESCRIPTION | CASE COUNT |  |  |
|--------------------------------|--------------------------|---------------------|------------|--|--|
| 4534A                          | The Funnel Cake Factory® | Serving Container   | 300ct      |  |  |
| PRODUCT SUGGESTIONS FOR SLEEVE |                          |                     |            |  |  |
| 4530                           | The Funnel Cake Factory® | Funnel Cake Fries   | 4" / 600ct |  |  |