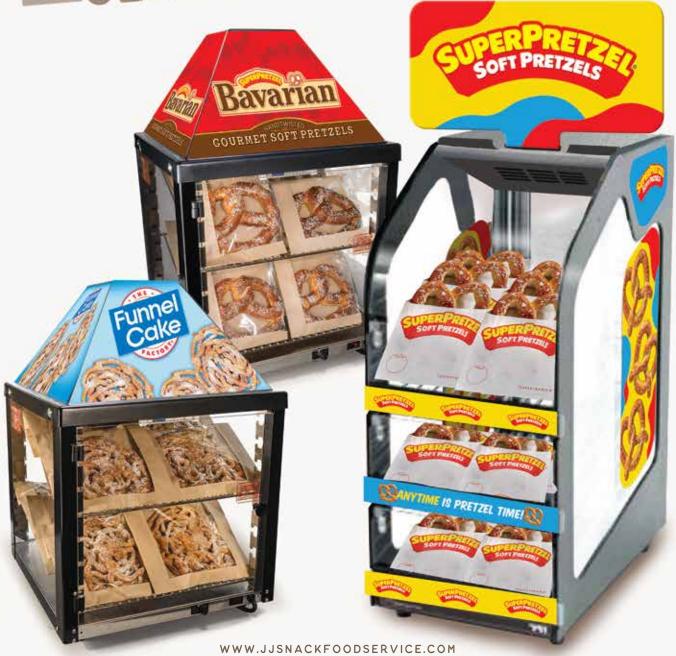

## J&J SNACK FOODS

has many options to make your guests'
experience more enjoyable. We have convenient
ways to serve our products allowing fans to
enjoy their favorite items on the go!