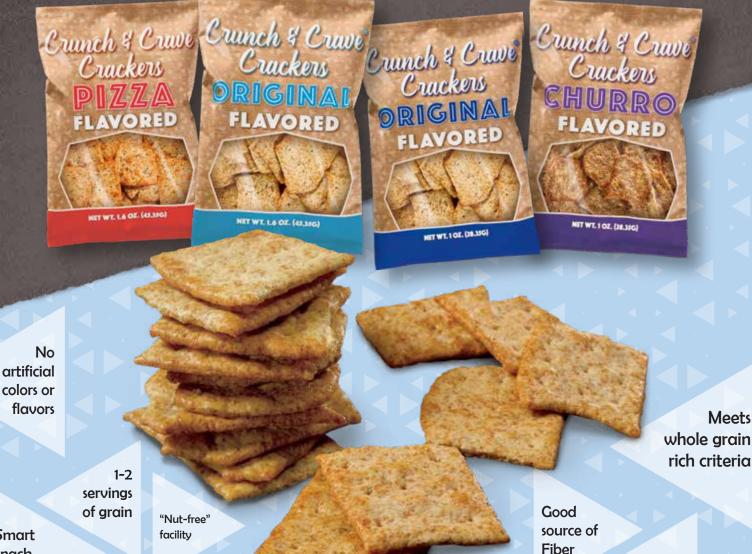

These crackers are full in flavor & baked with premium ingredients.

Smart snack approved

SNACK FOODS

Vegetarian

| Product Code | Product Description / Flavor        | Count | Grains |
|--------------|-------------------------------------|-------|--------|
| 2049191      | Crunch & Crave™ - Pizza - 1.6oz     | 100   | 2      |
| 2049192      | Crunch & Crave™ - Original* - 1.6oz | 100   | 2      |
| 2049193      | Crunch & Crave™ - Churro* - 1oz     | 160   | 1      |
| 2049194      | Crunch & Crave™ - Original* - 1oz   | 160   | 1      |

\* denotes vegan

350 Fellowship Road • Mount Laurel, NJ 08054 • 888.JJSNACK • www.jjsnackfoodservice.com