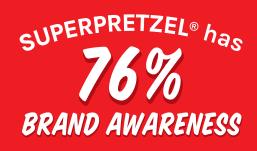

According to Datassentials, Soft pretzels are projected for strong growth on appetizer and side menus, so we've created an upscale twist on the familiar soft pretzel! We've filled our traditional soft pretzel dough with creamy jalapeno & cheese, and hand-knotted them to create a crave-worthy, shareable appetizer.

LLED SOFT PRETZEL KNO

## **PRODUCT BENEFITS**

- 2 oz. premium soft pretzel knots.
- Pretzel dough is filled with jalapeño cheese, hand-twisted into a knot and topped with extra-sharp cheddar cheese.



## PRODUCT INFORMATION

| ITEM # | DESCRIPTION                             | SIZE | PACK  | CUBE | DIMENSIONS        | LBS. | PALLET CT |
|--------|-----------------------------------------|------|-------|------|-------------------|------|-----------|
| 45439  | Cheese Filled Knots – Jalapeno & Cheese | 2 oz | 80 ct | 0.65 | 12.5 x 8.5 x 10.5 | 10   | 96        |