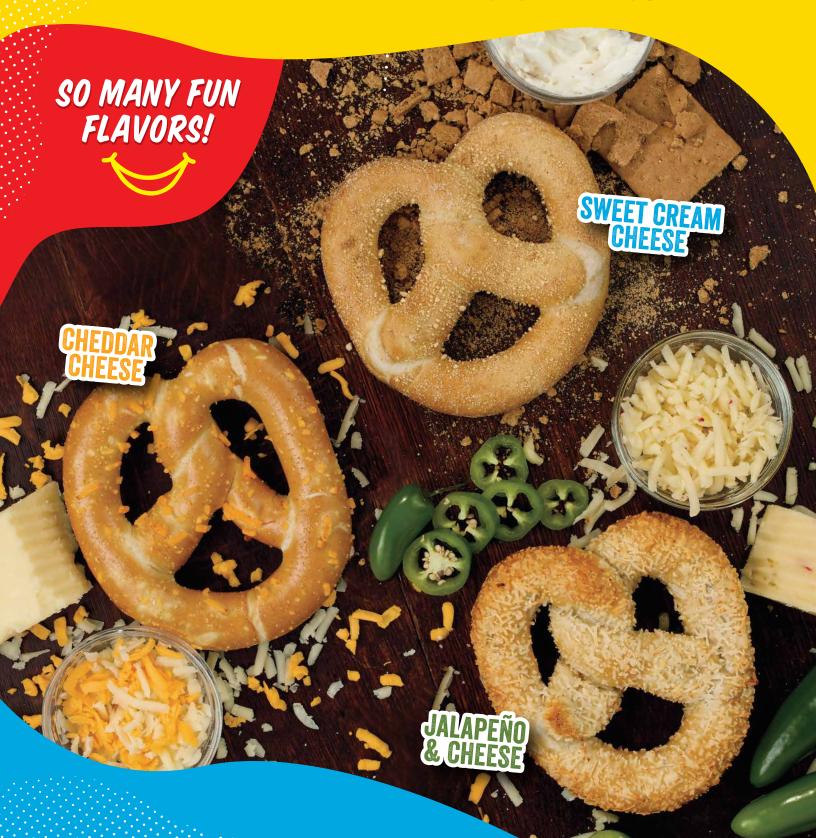

GRAB AND GO: EASY CHEESY!

## As EASY as they are CHEESY with SUPERPRETZEL® CHEESE FILLED SOFT PRETZELS!

These are mouthwatering, hand-twisted soft pretzels with delicious fillings. From savory to sweet varieties, these filled soft pretzel are a treat for any part of the day!

## PRODUCTINFORMATION

| ITEM # | DESCRIPTION        | SIZE     | PACK | CUBE | DIMENSIONS        | LBS. | PALLET CT. |
|--------|--------------------|----------|------|------|-------------------|------|------------|
| 7162   | Cheddar Cheddar    | 6.25 oz. | 24   | 0.84 | 16.25 x 12.75 x 7 | 10.5 | 88         |
| 7167   | Jalapeno-N-Cheese  | 6.25 oz. | 24   | 0.84 | 16.25 x 12.75 x 7 | 10.5 | 88         |
| 7168   | Sweet Cream Cheese | 6.25 oz. | 24   | 0.84 | 16.25 x 12.75 x 7 | 10.5 | 88         |
| 7246   | Pumpkin (Seasonal) | 6.25 oz. | 24   | 0.84 | 16.25 x 12.75 x 7 | 10.5 | 88         |
| 72529  | Apple (Seasonal)   | 6.25 oz. | 24   | 0.84 | 16.25 x 12.75 x 7 | 10.5 | 88         |
| 7191   | Sweet Cream Cheese | 3.5 oz.  | 48   | 0.89 | 15.625 x 9 x 11   | 12   | 78         |
| 7194   | Jalapeno-N-Cheese  | 3.5 oz.  | 48   | 0.89 | 15.625 x 9 x 11   | 12   | 78         |
| 7204   | Cheddar Cheddar    | 3.5 oz.  | 48   | 0.89 | 15.625 x 9 x 11   | 12   | 78         |