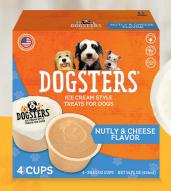

- Premium Brand Image and Packaging
- Broad and Unique Flavor Varieties
- Supported with Consumer Marketing Programs
- Convenient, ready to serve!

| ITEM CODE | PRODUCT DESCRIPTION             | SIZE           | PACK |
|-----------|---------------------------------|----------------|------|
| 25000015  | Dogsters - Mintë Kissably Fresh | 3.5 fl oz cups | 4 ct |
| 25000016  | Dogsters - Cheesy Bac'n         | 3.5 fl oz cups | 4 ct |
| 25000017  | Dogsters - Nutly & Cheese       | 3.5 fl oz cuns | 4 ct |

## DOGSTERS IS THE VETERINARIAN APPROVED TREAT YOUR BEST FRIEND DESERVES!

DOGSTERS COMES IN THREE FLAVORS OF ICE CREAM FOR DOGS:
Nutly & Cheese, Mintë Kissably Fresh & Cheesy Bac'n