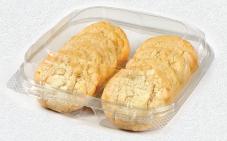

he perfect decadent treat made with simple ingredients. Buttery, gooey and moist in every bite. Enjoy them daily as a favorite treat, or serve them up at brunch



Gooey Butter
oft, Buttery, cookies with a vanilla flavor and sugar coating



## Gooey Chocolate Soft and Gooey cookies made with real cocoa

and rich chocolate chips!



#### Gooey Orange Cream



#### Gooey Lemon

Soft, Buttery, cookies with a fresh lemon flavor



### Gooey Cinnamon Churro

Soft, Buttery, cream cheese cookies with cinnamon donut flavor with a cinnamon-sugar coating



Gooey Confetti
Soft and Moist cookies with multi-color sprinkles in every bite!

•Shelf life (Frozen 8-12 months / Ambient 5-7 days) •Kosher - OU-D

•Clam shell labels included in case for convenient application at store level (if desired)







## PRODUCT INFORMATION

| Product<br>Code | Product Description             | UPC          | GTIN           | Pack | Case | Cube | Dimensions<br>(inches)  | Net Weight<br>(lbs) | Gross Weight<br>(lbs) | Pallet Count<br>(TI x HI) |
|-----------------|---------------------------------|--------------|----------------|------|------|------|-------------------------|---------------------|-----------------------|---------------------------|
| 14265           | Gooey Butter Cakeables          | 014821142658 | 10014821142655 | 8    | 12   | 1.34 | 24 7/8 x 8 3/8 x 11 1/8 | 10.5 lbs            | 13.9 lbs              | 56 (8x7)                  |
| 14266           | Gooey Orange Cream Cakeables    | 014821142665 | 10014821142662 | 8    | 12   | 1.34 | 24 7/8 x 8 3/8 x 11 1/8 | 10.5 lbs