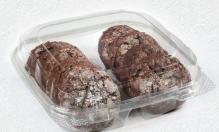

# Introducing Cakeables

Soft and undeniably delicious pre-baked cookies with a cream cheese base, a light cakey texture and sugar coating on top. These cake-like cookies are the perfect decadent treat made with simple ingredients. Buttery, gooey and moist in every bite. Enjoy them daily as a favorite treat, or serve them up at brunch

•Clam shell labels included in case for convenient application at store level (if desired)