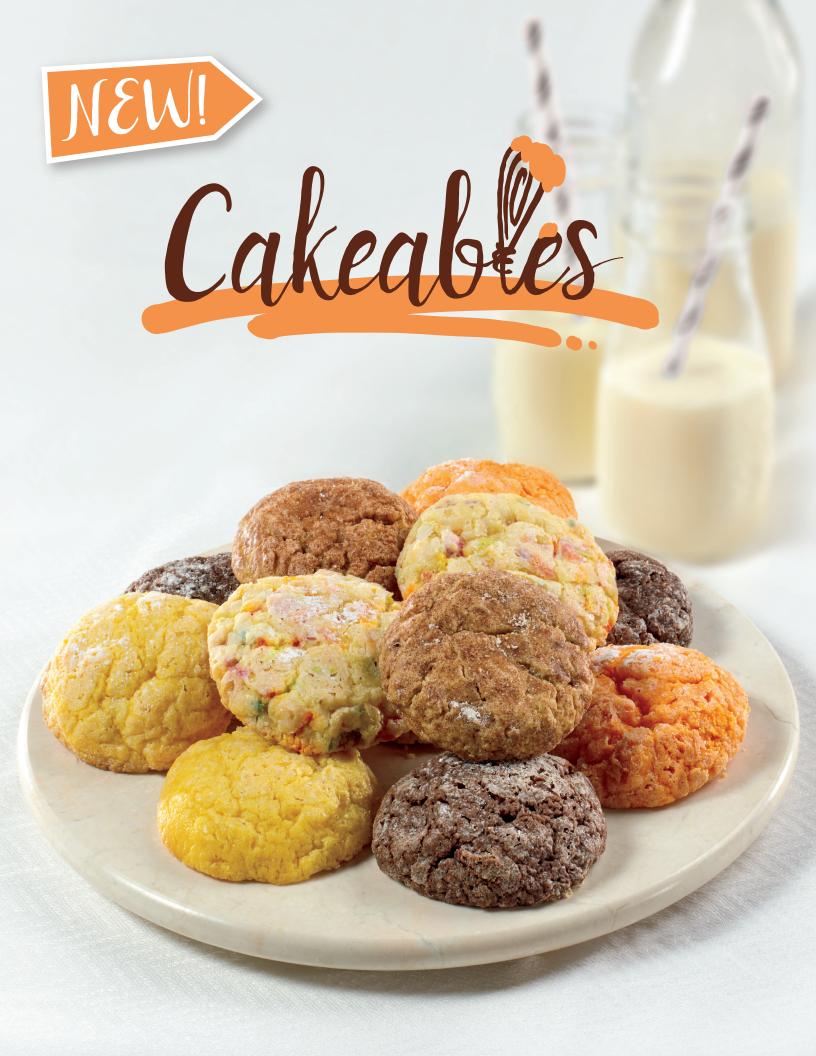

# Introducing Cakeables

Soft and undeniably delicious pre-baked cookies with a cream cheese base, a light cakey texture and sugar coating on top. These cake-like cookies are the perfect decadent treat made with simple ingredients. Buttery, gooey and moist in every bite. Enjoy them daily as a favorite treat, or serve them up at brunch

Gooey Butter
oft, Buttery, cookies with a vanilla flavor and sugar coating