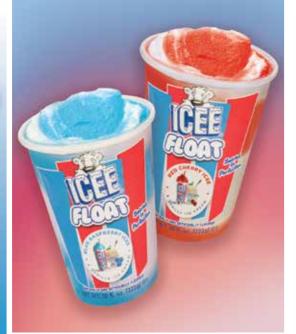

# ICEE® Float Cups Benefits

- No High Fructose Corn Syrup
- Heat sealed, tamper evident lids
- Gluten free

### ICEE® Products

| PRODUCT<br>CODE | PRODUCT<br>DESCRIPTION   | ITEM<br>SIZE | CASE<br>COUNT |
|-----------------|--------------------------|--------------|---------------|
| ICEE® SQUE      | EZE UP TUBES             |              |               |
| 3857            | Blue Raspberry           | 4 fl oz      | 24            |
| 3855            | Cherry Freeze            | 4 fl oz      | 24            |
| ICEE® FLOA      | T CUPS:                  |              |               |
| 36841           | Cherry & Vanilla         | 10 fl oz     | 12            |
| 36842           | Blue Raspberry & Vanilla | 10 fl oz     | 12            |
| ICEE® FREEZ     | ZE CUPS:                 |              |               |
| 36843           | Cherry                   | 12 fl oz     | 12            |
| 36844           | Blue Raspberry           | 12 fl oz     | 12            |
| 36845           | Frosted Lemonade         | 12 fl oz     | 12            |
|                 |                          |              |               |