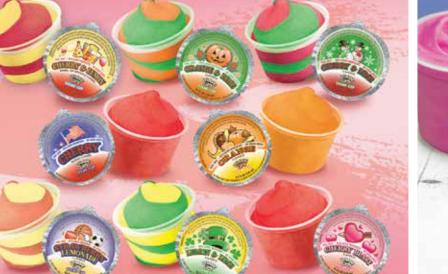

# Shape Ups® Frozen Theme 100% Juice Cups Product Benefits

- Fun, holiday, graphic lids
- 100% RDA Vitamin C
- Provides 1/2 cup fruit component Gluten free & 3g fiber
- Heat, sealed, tamper evident lids
   No artificial flavors
- Cool School Cafe qualifying product

### Shape Ups® Products

|                                        | The state of the s |              |               |  |
|----------------------------------------|--------------------------------------------------------------------------------------------------------------------------------------------------------------------------------------------------------------------------------------------------------------------------------------------------------------------------------------------------------------------------------------------------------------------------------------------------------------------------------------------------------------------------------------------------------------------------------------------------------------------------------------------------------------------------------------------------------------------------------------------------------------------------------------------------------------------------------------------------------------------------------------------------------------------------------------------------------------------------------------------------------------------------------------------------------------------------------------------------------------------------------------------------------------------------------------------------------------------------------------------------------------------------------------------------------------------------------------------------------------------------------------------------------------------------------------------------------------------------------------------------------------------------------------------------------------------------------------------------------------------------------------------------------------------------------------------------------------------------------------------------------------------------------------------------------------------------------------------------------------------------------------------------------------------------------------------------------------------------------------------------------------------------------------------------------------------------------------------------------------------------------|--------------|---------------|--|
| PRODUC<br>CODE                         | T PRODUCT<br>DESCRIPTION                                                                                                                                                                                                                                                                                                                                                                                                                                                                                                                                                                                                                                                                                                                                                                                                                                                                                                                                                                                                                                                                                                                                                                                                                                                                                                                                                                                                                                                                                                                                                                                                                                                                                                                                                                                                                                                                                                                                                                                                                                                                                                       | ITEM<br>SIZE | CASE<br>COUNT |  |
| SHAPE UPS FROZEN THEME 100% JUICE CUPS |                                                                                                                                                                                                                                                                                                                                                                                                                                                                                                                                                                                                                                                                                                                                                                                                                                                                                                                                                                                                                                                                                                                                                                                                                                                                                                                                                                                                                                                                                                                                                                                                                                                                                                                                                                                                                                                                                                                                                                                                                                                                                                                                |              |               |  |
| 41506                                  | Cherry & Lemon Swirl -<br>Celebration/Happy Birthday Theme                                                                                                                                                                                                                                                                                                                                                                                                                                                                                                                                                                                                                                                                                                                                                                                                                                                                                                                                                                                                                                                                                                                                                                                                                                                                                                                                                                                                                                                                                                                                                                                                                                                                                                                                                                                                                                                                                                                                                                                                                                                                     | 4.4 fl oz    | 96            |  |
| 41504                                  | Cherry - Heart Holiday Theme                                                                                                                                                                                                                                                                                                                                                                                                                                                                                                                                                                                                                                                                                                                                                                                                                                                                                                                                                                                                                                                                                                                                                                                                                                                                                                                                                                                                                                                                                                                                                                                                                                                                                                                                                                                                                                                                                                                                                                                                                                                                                                   | 4.4 fl oz    | 96            |  |
| 41505                                  | Cherry/Lime Swirl - Shamrock Holiday Theme                                                                                                                                                                                                                                                                                                                                                                                                                                                                                                                                                                                                                                                                                                                                                                                                                                                                                                                                                                                                                                                                                                                                                                                                                                                                                                                                                                                                                                                                                                                                                                                                                                                                                                                                                                                                                                                                                                                                                                                                                                                                                     | 4.4 fl oz    | 96            |  |
| 41502                                  | Lemon/Lime Swirl - Snowman Holiday Theme                                                                                                                                                                                                                                                                                                                                                                                                                                                                                                                                                                                                                                                                                                                                                                                                                                                                                                                                                                                                                                                                                                                                                                                                                                                                                                                                                                                                                                                                                                                                                                                                                                                                                                                                                                                                                                                                                                                                                                                                                                                                                       | 4.4 fl oz    | 96            |  |
| 41503                                  | Orange/Lime Swirl - Pumpkin Holiday Theme                                                                                                                                                                                                                                                                                                                                                                                                                                                                                                                                                                                                                                                                                                                                                                                                                                                                                                                                                                                                                                                                                                                                                                                                                                                                                                                                                                                                                                                                                                                                                                                                                                                                                                                                                                                                                                                                                                                                                                                                                                                                                      | 4.4 fl oz    | 96            |  |
| 41507                                  | Strawberry/Lemonade Swirl - Sports Theme                                                                                                                                                                                                                                                                                                                                                                                                                                                                                                                                                                                                                                                                                                                                                                                                                                                                                                                                                                                                                                                                                                                                                                                                                                                                                                                                                                                                                                                                                                                                                                                                                                                                                                                                                                                                                                                                                                                                                                                                                                                                                       | 4.4 fl oz    | 96            |  |
| 41510                                  | Orange Cornucopia - Thanksgiving Theme                                                                                                                                                                                                                                                                                                                                                                                                                                                                                                                                                                                                                                                                                                                                                                                                                                                                                                                                                                                                                                                                                                                                                                                                                                                                                                                                                                                                                                                                                                                                                                                                                                                                                                                                                                                                                                                                                                                                                                                                                                                                                         | 4.4 fl oz    | 96            |  |
| 41511                                  | Cherry Patriotic - American Flag Holiday Theme                                                                                                                                                                                                                                                                                                                                                                                                                                                                                                                                                                                                                                                                                                                                                                                                                                                                                                                                                                                                                                                                                                                                                                                                                                                                                                                                                                                                                                                                                                                                                                                                                                                                                                                                                                                                                                                                                                                                                                                                                                                                                 | 4.4 fl oz    | 96            |  |
|                                        |                                                                                                                                                                                                                                                                                                                                                                                                                                                                                                                                                                                                                                                                                                                                                                                                                                                                                                                                                                                                                                                                                                                                                                                                                                                                                                                                                                                                                                                                                                                                                                                                                                                                                                                                                                                                                                                                                                                                                                                                                                                                                                                                |              |               |  |