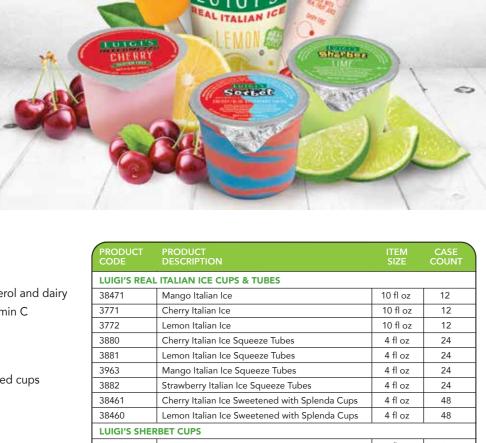

No one knows Italian Ice better than Luigi's®. This Real Italian Ice is not only delicious but it Enjoy the classic ICEE® experience conveniently is a treat that is fun for the entire family. Luigi's® Real Italian Ice is naturally flavored

credit as Red/Orange vegetable per serving.

packed in a colorful tube! Made with 100% real fruit juice. This is the perfect grab-n-go treat both children and adults can enjoy!

# LUIGI'S®