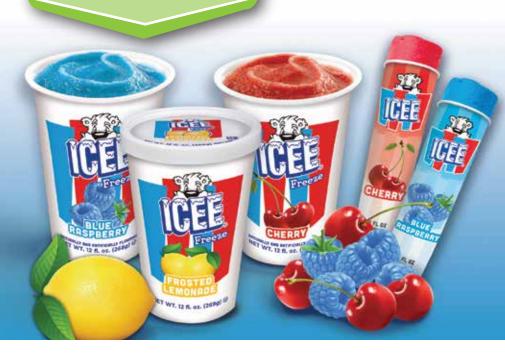

ICEE® Freeze Cups Benefits

• Tasty alternative to ice cream

- Indulgent swirled frozen treat

are all available to support our products! Order FREE on http://merchandisers.jjsnackfoodservice.com/poswp.aspx

### ICEE® Products

| PRODUCT<br>CODE | PRODUCT<br>DESCRIPTION   | ITEM<br>SIZE | CASE<br>COUNT |
|-----------------|--------------------------|--------------|---------------|
| ICEE® SQUE      | EZE UP TUBES             |              |               |
| 3857            | Blue Raspberry           | 4 fl oz      | 24            |
| 3855            | Cherry Freeze            | 4 fl oz      | 24            |
| ICEE® FLOA      | T CUPS:                  |              |               |
| 36841           | Cherry & Vanilla         | 10 fl oz     | 12            |
| 36842           | Blue Raspberry & Vanilla | 10 fl oz     | 12            |
| ICEE® FREEZ     | ZE CUPS:                 |              |               |
| 36843           | Cherry                   | 12 fl oz     | 12            |
| 36844           | Blue Raspberry           | 12 fl oz     | 12            |
| 36845           | Frosted Lemonade         | 12 fl oz     | 12            |
|                 |                          |              |               |