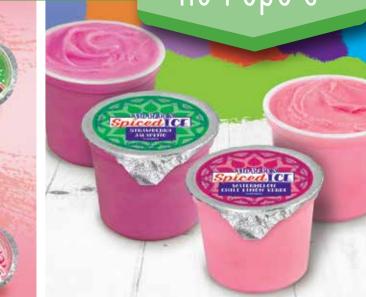

1/2 cup of fruit per serving

100% Frozen Juice

Gluten Free & Dairy Free

Tio Pepe's® Spiced Ice™

## Tio Pepe's® Spiced Ice™ Products

|         | PRODUCT<br>DESCRIPTION         | ITEM<br>SIZE | CASE<br>COUNT |
|---------|--------------------------------|--------------|---------------|
| IO PEPE | S® SPICED ICE™ 100% JUICE CUPS |              |               |
| 8470    | Strawberry Jalapeño            | 4.4 fl oz    | 96            |
| 8473    | Watermelon Chili Limón Verde   | 4.4 fl oz    | 96            |
|         |                                |              |               |