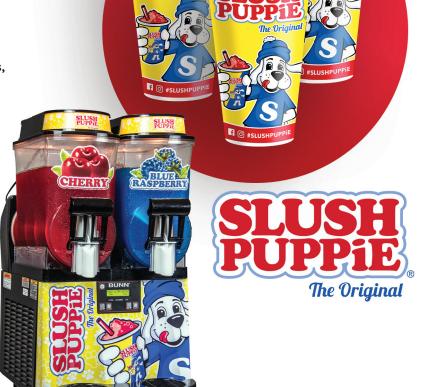

purchasing ICEE in the past year! ICEE is sold in 55,000+ locations nationwide and is growing. ICEE's innovative culture means constantly creating fresh new products and equipment designed to meet the needs of today's foodservice operations.

The ICEE Company is also an industry expert in all things frozen Beyond ICEE's signature FCB (Frozen Carbonated beverage), other product lines include SLUSH PUPPiE, Parrot-Ice Fruit Smoothies, Frozen Nitrogenated Lemonades & Coffees, and cold dispensed bubbler juices, lemonades, frescas, and even Fountain flavors.



ICEE® delivers an "Easy-Button" turnkey solution for a complete frozen beverage program. With ICEE, customers have access to innovative equipment, marketing insights & Programs, Customer & Field Service, and unparalleled flavor variety.





Visit icee.com/business-inquiries/ or scan this QR code to learn more or to get in touch with an ICEE company sales person.

Founded in 1970, SLUSH PUPPIE is the original frozen uncarbonated beverage (FUB) treat enjoyed by millions of people world-wide. Equipment innovation and new product flavors continue to fuel the SLUSH PUPPIE Brand which is now served in convenience stores worldwide!

ICEE®

**13** 

# EQUIPMENT

We offer an extensive variety of equipment & Branded accessories to support our products! This includes: Display Warmers, Baking Ovens, Branded Warmer Cling Kits, and more!



#### MODEL 791 WARMER DISPLAY

• 14"W x 29"D x 16"H • 120VZ, 1380W, 11.5A • 3-PRONG, 6' CORD SUPPLIED • SHIPPING WT: 55 LBS



- 18"W :
- 12VZ, 600W, 5A
- 3-PRONG, 6' CORD SUPPLIED
- SHIPPING WT: 43