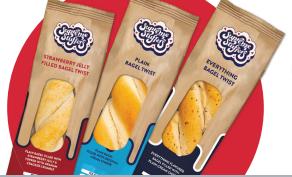

### SNACKS & CARRIERS

| ITEM #      | PRODUCT DESCRIPTION                                          | ITEM SIZE | CASE<br>COUNT |
|-------------|--------------------------------------------------------------|-----------|---------------|
| BAVARIAN BA | AKERY®                                                       |           |               |
| 7107        | PRETZEL SLIDER ROLL                                          | 1.0 OZ    | 160           |
| 70501       | MEDIUM PRETZEL ROLL                                          | 2.7 OZ    | 108           |
| 7052        | GIANT PRETZEL ROLL                                           | 4.0 OZ    | 80            |
| 7106        | 12" PRETZEL SUB ROLL                                         | 8 OZ      | 32A           |
| 7536        | 6" PRE-SLICED PRETZEL SUB ROLL                               | 4 OZ      | 40            |
| 7115        | GIANT PRETZEL ROLL                                           | 4 OZ      | 84            |
| 9319        | MEDIUM PRETZEL ROLL                                          | 2.7 OZ    | 84            |
| LABRIOLA® B | AKING COMPANY                                                |           |               |
| 9433004     | PRETZEL DEMI HINGE, SLICED                                   | 4 OZ      | 60            |
| 9447002     | PRETZEL HAMBURGER BUN, SLICED                                | 4 OZ      | 72            |
| 9048001     | PRETZEL HAMBURGER BUN, SLICED                                | 3.4 OZ    | 72            |
| 9085002     | PRETZEL SLIDER ROLL                                          | 2.75 OZ   | 160           |
| 9067002     | PRETZEL DINNER ROLL                                          | 1.75 OZ   | 144           |
|             | UFFERS® STUFFED HANDHELDS<br>OUGH (SERVING SLEEVES INCLUDED) |           |               |
| 4497902004  | SUPREME PIZZA                                                | 5 OZ      | 48            |
| 4497902071  | DELUXE PIZZA                                                 | 6 OZ      | 48            |
| SUPREME ST  | JFFERS® INDIVIDUALLY WRAPPED BAGE                            | L TWISTS  |               |
| 56740       | PLAIN CREAM CHEESE FILLED BAGEL STICK                        | 3.1 OZ    | 25            |
| 56741       | EVERYTHING CREAM CHEESE FILLED BAGEL STICK                   | 3.1 OZ    | 25            |
| 56742       | STRAWBERRY JELLY FILLED BAGEL STICK                          | 3.1 OZ    | 25            |
| CALIFORNIA  | CHURROS®                                                     |           |               |
| 40013800    | CHURRO BUN™                                                  | 4"        | 50            |