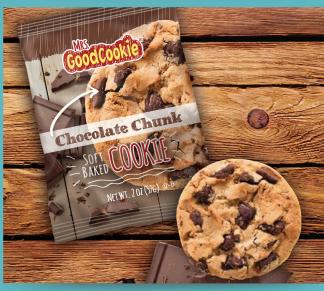

### GRAB-AND-GO!

| ITEM#            | PRODUCT DESCRIPTION                                         | ITEM SIZE | CASE<br>COUNT |  |
|------------------|-------------------------------------------------------------|-----------|---------------|--|
| SUPERPRETZEL®    |                                                             |           |               |  |
| 7141             | ORIGINAL PRETZEL DOGS                                       | 0.8 OZ    | 8             |  |
| SUPERPRET        | ZEL® FILLED SOFT PRETZELS                                   |           |               |  |
| 30132            | BIG CHEESE CHEDDAR FILLED SOFT PRETZEL INDIVIDUALLY WRAPPED | 5 OZ      | 50            |  |
| 7327             | SOFTSTIX CHEDDAR                                            | 1 OZ      | 8             |  |
| FEDERAL® S       | OFT PRETZEL                                                 |           |               |  |
| 7277             | INDIVIDUALLY WRAPPED SOFT PRETZEL                           | 4 OZ      | 50            |  |
| READI-BAKE       | © CRUNCH & CRAVETM CRACKERS                                 |           |               |  |
| 2049190          | SPICY QEUSO                                                 | 1.6 OZ    | 100           |  |
| 2049191          | PIZZA                                                       | 1.6 OZ    | 100           |  |
| 2049192          | ORIGINAL                                                    | 1.6 OZ    | 100           |  |
| 2049193          | CHURRO                                                      | 1.0 OZ    | 160           |  |
| 2049194          | ORIGINAL                                                    | 1.0 OZ    | 160           |  |
| CORAZONAS        | S <sup>®</sup> HEARTBAR™                                    |           |               |  |
| 40613            | CRANBERRY FLAX                                              | 1.76 OZ   | 72            |  |
| 40614            | CHOCOLATE CHIP                                              | 1.76 OZ   | 72            |  |
| 40615            | BANANA WALNUT                                               | 1.76 OZ   | 72            |  |
| 40619            | BLUEBERRY                                                   | 1.76 OZ   | 72            |  |
| 40624            | APPLE CINNAMON                                              | 1.76 OZ   | 72            |  |
| 40626            | OATMEAL RAISIN                                              | 1.76 OZ   | 72            |  |
| 40630            | CORAZONAS® CADDY STAND                                      | -         | -             |  |
| MRS. GOODCOOKIE® |                                                             |           |               |  |
| 2049005          | CHOCOLATE CHUNK IW COOKIE                                   | 2 OZ      | 72            |  |
| 2049006          | OATMEAL RAISIN IW COOKIE                                    | 2 OZ      | 72            |  |
|                  |                                                             |           |               |  |