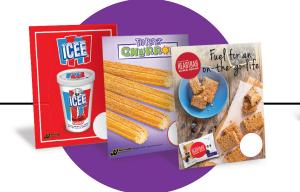

### ICEE®

Every customer deserves to experience "stick-out-your-tongue" fun! Give your customers the best excuse to be a kid again with America's #1 selling Frozen Carbonated Beverage.

### SWEET SNACKS

|                                                                                                                                                                                                                                                                                                                                                                                                                                                                                                                                                                                                                                                                                                                                                                                                                                                                                                                                                                                                                                                                                                                                                                                                                                                                                                                                                                                                                                                                                                                                                                                                                                                                                                                                                                                                                                                                                                                                                                                                                                                                                                                              | ITEM #       | PRODUCT DESCRIPTION            | ITEM SIZE | CASE        |
|------------------------------------------------------------------------------------------------------------------------------------------------------------------------------------------------------------------------------------------------------------------------------------------------------------------------------------------------------------------------------------------------------------------------------------------------------------------------------------------------------------------------------------------------------------------------------------------------------------------------------------------------------------------------------------------------------------------------------------------------------------------------------------------------------------------------------------------------------------------------------------------------------------------------------------------------------------------------------------------------------------------------------------------------------------------------------------------------------------------------------------------------------------------------------------------------------------------------------------------------------------------------------------------------------------------------------------------------------------------------------------------------------------------------------------------------------------------------------------------------------------------------------------------------------------------------------------------------------------------------------------------------------------------------------------------------------------------------------------------------------------------------------------------------------------------------------------------------------------------------------------------------------------------------------------------------------------------------------------------------------------------------------------------------------------------------------------------------------------------------------|--------------|--------------------------------|-----------|-------------|
| 4534A FUNNEL CAKE FRIES CONTAINERS 5" 300 4508 FUNNEL CAKE 5" 48  SWEET STUFFERS° BUBBLY CRUST PIES  81411 APPLE 3 OZ 48  CALIFORNIA CHURROS°  40023510 REGULAR SIZED CHURROS 10" 50 40013719 REGULAR SIZED CHURROS 10" 100 40023511 APPLE FILLED CHURROS 10" 50 40023512 BAVARIAN CRÉME FILLED CHURROS 10" 50 40023513 STRAWBERRY FILLED CHURROS 10" 50 40023514 CAJETA FILLED CHURROS 10" 50 40011830 MINI SIZE CHURROS 5" 200 004185 CHURRO BITES 2" 500 007128 BRANDED CHURRO SLEEVES 9.5" 1000 4199 BRANDED CUP KITS (CUPS & LIDS) - 10050  CALIFORNIA CHURROS LOOP CHURROS 41805 LOOP CHURRO 5" *100 PIECES  OREO° CHURRO 5046 OREO° CHURRO FILLED BITES 5" *100 PIECES  OREO° CHURRO 5046 OREO° CHURRO FILLED BITES 5" *100 PIECES                                                                                                                                                                                                                                                                                                                                                                                                                                                                                                                                                                                                                                                                                                                                                                                                                                                                                                                                                                                                                                                                                                                                                                                                                                                                                                                                                                                    | THE FUNNEL   | CAKE FACTORY®                  |           |             |
| ### ### ##############################                                                                                                                                                                                                                                                                                                                                                                                                                                                                                                                                                                                                                                                                                                                                                                                                                                                                                                                                                                                                                                                                                                                                                                                                                                                                                                                                                                                                                                                                                                                                                                                                                                                                                                                                                                                                                                                                                                                                                                                                                                                                                       | 4530         | FUNNEL CAKE FRIES              | 4"        | 600         |
| SWEET STUFFERS® BUBBLY CRUST PIES                                                                                                                                                                                                                                                                                                                                                                                                                                                                                                                                                                                                                                                                                                                                                                                                                                                                                                                                                                                                                                                                                                                                                                                                                                                                                                                                                                                                                                                                                                                                                                                                                                                                                                                                                                                                                                                                                                                                                                                                                                                                                            | 4534A        | FUNNEL CAKE FRIES CONTAINERS   | 5"        | 300         |
| ### STATES   STATES | 4508         | FUNNEL CAKE                    | 5"        | 48          |
| CALIFORNIA CHURROS           40023510         REGULAR SIZED CHURROS         10"         50           40013719         REGULAR SIZED CHURROS         10"         100           40023511         APPLE FILLED CHURROS         10"         50           40023512         BAVARIAN CRÉME FILLED CHURROS         10"         50           40023513         STRAWBERRY FILLED CHURROS         10"         50           40023514         CAJETA FILLED CHURROS         10"         50           40011830         MINI SIZE CHURROS         5"         200           004185         CHURRO BITES         2"         500           007128         BRANDED CHURRO SLEEVES         9.5"         1000           4199         BRANDED CUP KITS (CUPS & LIDS)         -         10050           CALIFORNIA CHURROS° LOOP CHURROS           41805         LOOP CHURRO         3"         *250 PIECES           41806         LOOP CHURRO         5"         *100 PIECES           OREO® CHURRO           5046         OREO® CHURRO FILLED BITES         2"         200                                                                                                                                                                                                                                                                                                                                                                                                                                                                                                                                                                                                                                                                                                                                                                                                                                                                                                                                                                                                                                                                      | SWEET STUF   | FERS® BUBBLY CRUST PIES        |           |             |
| 40023510         REGULAR SIZED CHURROS         10"         50           40013719         REGULAR SIZED CHURROS         10"         100           40023511         APPLE FILLED CHURROS         10"         50           40023512         BAVARIAN CRÉME FILLED CHURROS         10"         50           40023513         STRAWBERRY FILLED CHURROS         10"         50           40023514         CAJETA FILLED CHURROS         10"         50           40011830         MINI SIZE CHURROS         5"         200           004185         CHURRO BITES         2"         500           007128         BRANDED CHURRO SLEEVES         9.5"         1000           4199         BRANDED CUP KITS (CUPS & LIDS)         -         10050           CALIFORNIA CHURROS LOOP CHURROS           41805         LOOP CHURRO         3"         *250 PIECES           41806         LOOP CHURRO         5"         *100 PIECES           OREO® CHURRO           5046         OREO® CHURRO FILLED BITES<br>W/ OREO® CRUMB SUGAR TOPPING         2"         200                                                                                                                                                                                                                                                                                                                                                                                                                                                                                                                                                                                                                                                                                                                                                                                                                                                                                                                                                                                                                                                                    | 81411        | APPLE                          | 3 OZ      | 48          |
| 40013719 REGULAR SIZED CHURROS 10" 100 40023511 APPLE FILLED CHURROS 10" 50 40023512 BAVARIAN CRÉME FILLED CHURROS 10" 50 40023513 STRAWBERRY FILLED CHURROS 10" 50 40023514 CAJETA FILLED CHURROS 10" 50 40011830 MINI SIZE CHURROS 5" 200 004185 CHURRO BITES 2" 500 007128 BRANDED CHURRO SLEEVES 9.5" 1000 4199 BRANDED CUP KITS (CUPS & LIDS) - 10050  CALIFORNIA CHURROS LOOP CHURROS 41805 LOOP CHURRO 3" *250 PIECES 41806 LOOP CHURRO 5" *100 PIECES  OREO® CHURRO 5046 OREO® CHURRO FILLED BITES 2" 200                                                                                                                                                                                                                                                                                                                                                                                                                                                                                                                                                                                                                                                                                                                                                                                                                                                                                                                                                                                                                                                                                                                                                                                                                                                                                                                                                                                                                                                                                                                                                                                                            | CALIFORNIA   | CHURROS <sup>®</sup>           |           |             |
| 40023511 APPLE FILLED CHURROS 10" 50  40023512 BAVARIAN CRÉME FILLED CHURROS 10" 50  40023513 STRAWBERRY FILLED CHURROS 10" 50  40023514 CAJETA FILLED CHURROS 10" 50  40011830 MINI SIZE CHURROS 5" 200  004185 CHURRO BITES 2" 500  007128 BRANDED CHURRO SLEEVES 9.5" 1000  4199 BRANDED CUP KITS (CUPS & LIDS) - 10050  CALIFORNIA CHURROS LOOP CHURROS  41805 LOOP CHURRO 3" *250 PIECES  41806 LOOP CHURRO 5" *100 PIECES  OREO® CHURRO  5046 OREO® CHURRO FILLED BITES 2" 200                                                                                                                                                                                                                                                                                                                                                                                                                                                                                                                                                                                                                                                                                                                                                                                                                                                                                                                                                                                                                                                                                                                                                                                                                                                                                                                                                                                                                                                                                                                                                                                                                                         | 40023510     | REGULAR SIZED CHURROS          | 10"       | 50          |
| 40023512 BAVARIAN CRÉME FILLED CHURROS 10" 50 40023513 STRAWBERRY FILLED CHURROS 10" 50 40023514 CAJETA FILLED CHURROS 10" 50 40011830 MINI SIZE CHURROS 5" 200 004185 CHURRO BITES 2" 500 007128 BRANDED CHURRO SLEEVES 9.5" 1000 4199 BRANDED CUP KITS (CUPS & LIDS) - 10050  CALIFORNIA CHURROS LOOP CHURROS 41805 LOOP CHURRO 3" *250 PIECES 41806 LOOP CHURRO 5" *100 PIECES  OREO® CHURRO 5" *100 PIECES  OREO® CHURRO 5" 200                                                                                                                                                                                                                                                                                                                                                                                                                                                                                                                                                                                                                                                                                                                                                                                                                                                                                                                                                                                                                                                                                                                                                                                                                                                                                                                                                                                                                                                                                                                                                                                                                                                                                          | 40013719     | REGULAR SIZED CHURROS          | 10"       | 100         |
| 40023513         STRAWBERRY FILLED CHURROS         10"         50           40023514         CAJETA FILLED CHURROS         10"         50           40011830         MINI SIZE CHURROS         5"         200           004185         CHURRO BITES         2"         500           007128         BRANDED CHURRO SLEEVES         9.5"         1000           4199         BRANDED CUP KITS (CUPS & LIDS)         -         10050           CALIFORNIA CHURROS* LOOP CHURROS           41805         LOOP CHURRO         3"         *250 PIECES           41806         LOOP CHURRO         5"         *100 PIECES           OREO® CHURRO           5046         OREO® CHURRO FILLED BITES W/ OREO® CRUMB SUGAR TOPPING         2"         200                                                                                                                                                                                                                                                                                                                                                                                                                                                                                                                                                                                                                                                                                                                                                                                                                                                                                                                                                                                                                                                                                                                                                                                                                                                                                                                                                                              | 40023511     | APPLE FILLED CHURROS           | 10"       | 50          |
| 40023514 CAJETA FILLED CHURROS 10" 50  40011830 MINI SIZE CHURROS 5" 200  004185 CHURRO BITES 2" 500  007128 BRANDED CHURRO SLEEVES 9.5" 1000  4199 BRANDED CUP KITS (CUPS & LIDS) - 10050  CALIFORNIA CHURROS° LOOP CHURROS  41805 LOOP CHURRO 3" *250 PIECES  41806 LOOP CHURRO 5" *100 PIECES  OREO° CHURRO  5" *100 PIECES  OREO° CHURRO  5" 200  200                                                                                                                                                                                                                                                                                                                                                                                                                                                                                                                                                                                                                                                                                                                                                                                                                                                                                                                                                                                                                                                                                                                                                                                                                                                                                                                                                                                                                                                                                                                                                                                                                                                                                                                                                                    | 40023512     | BAVARIAN CRÉME FILLED CHURROS  | 10"       | 50          |
| 40011830 MINI SIZE CHURROS 5" 200  004185 CHURRO BITES 2" 500  007128 BRANDED CHURRO SLEEVES 9.5" 1000  4199 BRANDED CUP KITS (CUPS & LIDS) - 10050  CALIFORNIA CHURROS° LOOP CHURROS  41805 LOOP CHURRO 3" *250 PIECES  41806 LOOP CHURRO 5" *100 PIECES  OREO° CHURRO  5" 200  2" 200  200  200  200  200  200                                                                                                                                                                                                                                                                                                                                                                                                                                                                                                                                                                                                                                                                                                                                                                                                                                                                                                                                                                                                                                                                                                                                                                                                                                                                                                                                                                                                                                                                                                                                                                                                                                                                                                                                                                                                             | 40023513     | STRAWBERRY FILLED CHURROS      | 10"       | 50          |
| 004185         CHURRO BITES         2" 500           007128         BRANDED CHURRO SLEEVES         9.5" 1000           4199         BRANDED CUP KITS (CUPS & LIDS)         - 10050           CALIFORNIA CHURROS° LOOP CHURROS           41805         LOOP CHURRO         3" *250 PIECES           41806         LOOP CHURRO         5" *100 PIECES           OREO® CHURRO           5046         OREO® CHURRO FILLED BITES W/ OREO® CRUMB SUGAR TOPPING         2" 200                                                                                                                                                                                                                                                                                                                                                                                                                                                                                                                                                                                                                                                                                                                                                                                                                                                                                                                                                                                                                                                                                                                                                                                                                                                                                                                                                                                                                                                                                                                                                                                                                                                      | 40023514     | CAJETA FILLED CHURROS          | 10"       | 50          |
| 007128         BRANDED CHURRO SLEEVES         9.5"         1000           4199         BRANDED CUP KITS (CUPS & LIDS)         -         10050           CALIFORNIA CHURROS° LOOP CHURROS           41805         LOOP CHURRO         3"         *250 PIECES           41806         LOOP CHURRO         5"         *100 PIECES           OREO° CHURRO           5046         OREO° CHURRO FILLED BITES W/ OREO° CRUMB SUGAR TOPPING         2"         200                                                                                                                                                                                                                                                                                                                                                                                                                                                                                                                                                                                                                                                                                                                                                                                                                                                                                                                                                                                                                                                                                                                                                                                                                                                                                                                                                                                                                                                                                                                                                                                                                                                                   | 40011830     | MINI SIZE CHURROS              | 5"        | 200         |
| 4199         BRANDED CUP KITS (CUPS & LIDS)         -         10050           CALIFORNIA CHURROS° LOOP CHURROS         3" *250 PIECES           41805         LOOP CHURRO         5" *100 PIECES           41806         LOOP CHURRO         5" *100 PIECES           OREO° CHURRO         5" 200                                                                                                                                                                                                                                                                                                                                                                                                                                                                                                                                                                                                                                                                                                                                                                                                                                                                                                                                                                                                                                                                                                                                                                                                                                                                                                                                                                                                                                                                                                                                                                                                                                                                                                                                                                                                                            | 004185       | CHURRO BITES                   | 2"        | 500         |
| CALIFORNIA CHURROS° LOOP CHURROS           41805         LOOP CHURRO         3" *250 PIECES           41806         LOOP CHURRO         5" *100 PIECES           OREO® CHURRO           5046         OREO® CHURRO FILLED BITES W/ OREO® CRUMB SUGAR TOPPING         2" 200                                                                                                                                                                                                                                                                                                                                                                                                                                                                                                                                                                                                                                                                                                                                                                                                                                                                                                                                                                                                                                                                                                                                                                                                                                                                                                                                                                                                                                                                                                                                                                                                                                                                                                                                                                                                                                                   | 007128       | BRANDED CHURRO SLEEVES         | 9.5"      | 1000        |
| 41805         LOOP CHURRO         3" *250 PIECES           41806         LOOP CHURRO         5" *100 PIECES           OREO® CHURRO           5046         OREO® CHURRO FILLED BITES W/ OREO® CRUMB SUGAR TOPPING         2" 200                                                                                                                                                                                                                                                                                                                                                                                                                                                                                                                                                                                                                                                                                                                                                                                                                                                                                                                                                                                                                                                                                                                                                                                                                                                                                                                                                                                                                                                                                                                                                                                                                                                                                                                                                                                                                                                                                              | 4199         | BRANDED CUP KITS (CUPS & LIDS) | -         | 10050       |
| 41806 LOOP CHURRO 5" *100 PIECES  OREO® CHURRO  5046 OREO® CHURRO FILLED BITES 2" 200  W/ OREO® CRUMB SUGAR TOPPING                                                                                                                                                                                                                                                                                                                                                                                                                                                                                                                                                                                                                                                                                                                                                                                                                                                                                                                                                                                                                                                                                                                                                                                                                                                                                                                                                                                                                                                                                                                                                                                                                                                                                                                                                                                                                                                                                                                                                                                                          | CALIFORNIA   | CHURROS® LOOP CHURROS          |           |             |
| OREO® CHURRO  5046 OREO® CHURRO FILLED BITES 2" 200 W/ OREO® CRUMB SUGAR TOPPING                                                                                                                                                                                                                                                                                                                                                                                                                                                                                                                                                                                                                                                                                                                                                                                                                                                                                                                                                                                                                                                                                                                                                                                                                                                                                                                                                                                                                                                                                                                                                                                                                                                                                                                                                                                                                                                                                                                                                                                                                                             | 41805        | LOOP CHURRO                    | 3"        | *250 PIECES |
| 5046 OREO® CHURRO FILLED BITES 2" 200 W/ OREO® CRUMB SUGAR TOPPING                                                                                                                                                                                                                                                                                                                                                                                                                                                                                                                                                                                                                                                                                                                                                                                                                                                                                                                                                                                                                                                                                                                                                                                                                                                                                                                                                                                                                                                                                                                                                                                                                                                                                                                                                                                                                                                                                                                                                                                                                                                           | 41806        | LOOP CHURRO                    | 5"        | *100 PIECES |
| W/ OREO® CRUMB SUGAR TOPPING                                                                                                                                                                                                                                                                                                                                                                                                                                                                                                                                                                                                                                                                                                                                                                                                                                                                                                                                                                                                                                                                                                                                                                                                                                                                                                                                                                                                                                                                                                                                                                                                                                                                                                                                                                                                                                                                                                                                                                                                                                                                                                 | OREO® CHURRO |                                |           |             |
| 5040 OREO® BRANDED CUP & LID - 100                                                                                                                                                                                                                                                                                                                                                                                                                                                                                                                                                                                                                                                                                                                                                                                                                                                                                                                                                                                                                                                                                                                                                                                                                                                                                                                                                                                                                                                                                                                                                                                                                                                                                                                                                                                                                                                                                                                                                                                                                                                                                           | 5046         |                                | 2"        | 200         |
|                                                                                                                                                                                                                                                                                                                                                                                                                                                                                                                                                                                                                                                                                                                                                                                                                                                                                                                                                                                                                                                                                                                                                                                                                                                                                                                                                                                                                                                                                                                                                                                                                                                                                                                                                                                                                                                                                                                                                                                                                                                                                                                              | 5040         | OREO® BRANDED CUP & LID        | -         | 100         |