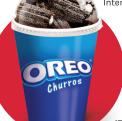

### SWEET SNACKS

|                                                                                                                                                                                                                                                                                                                                                                                                                                                                                                                                                                                                                                                                                                                                                                                                                                                                                                                                                                                                                                                                                                                                                                                                                                                                                                                                                                                                                                                                                                                                                                                                                                                                                                                                                                                                                                                                                                                                                                                                                                                                                                                              | ITEM #       | PRODUCT DESCRIPTION            | ITEM SIZE | CASE        |
|------------------------------------------------------------------------------------------------------------------------------------------------------------------------------------------------------------------------------------------------------------------------------------------------------------------------------------------------------------------------------------------------------------------------------------------------------------------------------------------------------------------------------------------------------------------------------------------------------------------------------------------------------------------------------------------------------------------------------------------------------------------------------------------------------------------------------------------------------------------------------------------------------------------------------------------------------------------------------------------------------------------------------------------------------------------------------------------------------------------------------------------------------------------------------------------------------------------------------------------------------------------------------------------------------------------------------------------------------------------------------------------------------------------------------------------------------------------------------------------------------------------------------------------------------------------------------------------------------------------------------------------------------------------------------------------------------------------------------------------------------------------------------------------------------------------------------------------------------------------------------------------------------------------------------------------------------------------------------------------------------------------------------------------------------------------------------------------------------------------------------|--------------|--------------------------------|-----------|-------------|
| 4534A FUNNEL CAKE FRIES CONTAINERS 5" 300 4508 FUNNEL CAKE 5" 48  SWEET STUFFERS° BUBBLY CRUST PIES  81411 APPLE 3 OZ 48  CALIFORNIA CHURROS°  40023510 REGULAR SIZED CHURROS 10" 50 40013719 REGULAR SIZED CHURROS 10" 100 40023511 APPLE FILLED CHURROS 10" 50 40023512 BAVARIAN CRÉME FILLED CHURROS 10" 50 40023513 STRAWBERRY FILLED CHURROS 10" 50 40023514 CAJETA FILLED CHURROS 10" 50 40011830 MINI SIZE CHURROS 5" 200 004185 CHURRO BITES 2" 500 007128 BRANDED CHURRO SLEEVES 9.5" 1000 4199 BRANDED CUP KITS (CUPS & LIDS) - 10050  CALIFORNIA CHURROS LOOP CHURROS 41805 LOOP CHURRO 5" *100 PIECES  OREO° CHURRO 5046 OREO° CHURRO FILLED BITES 5" *100 PIECES  OREO° CHURRO 5046 OREO° CHURRO FILLED BITES 5" *100 PIECES                                                                                                                                                                                                                                                                                                                                                                                                                                                                                                                                                                                                                                                                                                                                                                                                                                                                                                                                                                                                                                                                                                                                                                                                                                                                                                                                                                                    | THE FUNNEL   | CAKE FACTORY®                  |           |             |
| ### ### ##############################                                                                                                                                                                                                                                                                                                                                                                                                                                                                                                                                                                                                                                                                                                                                                                                                                                                                                                                                                                                                                                                                                                                                                                                                                                                                                                                                                                                                                                                                                                                                                                                                                                                                                                                                                                                                                                                                                                                                                                                                                                                                                       | 4530         | FUNNEL CAKE FRIES              | 4"        | 600         |
| SWEET STUFFERS® BUBBLY CRUST PIES                                                                                                                                                                                                                                                                                                                                                                                                                                                                                                                                                                                                                                                                                                                                                                                                                                                                                                                                                                                                                                                                                                                                                                                                                                                                                                                                                                                                                                                                                                                                                                                                                                                                                                                                                                                                                                                                                                                                                                                                                                                                                            | 4534A        | FUNNEL CAKE FRIES CONTAINERS   | 5"        | 300         |
| ### STATES   STATES | 4508         | FUNNEL CAKE                    | 5"        | 48          |
| CALIFORNIA CHURROS           40023510         REGULAR SIZED CHURROS         10"         50           40013719         REGULAR SIZED CHURROS         10"         100           40023511         APPLE FILLED CHURROS         10"         50           40023512         BAVARIAN CRÉME FILLED CHURROS         10"         50           40023513         STRAWBERRY FILLED CHURROS         10"         50           40023514         CAJETA FILLED CHURROS         10"         50           40011830         MINI SIZE CHURROS         5"         200           004185         CHURRO BITES         2"         500           007128         BRANDED CHURRO SLEEVES         9.5"         1000           4199         BRANDED CUP KITS (CUPS & LIDS)         -         10050           CALIFORNIA CHURROS° LOOP CHURROS           41805         LOOP CHURRO         3"         *250 PIECES           41806         LOOP CHURRO         5"         *100 PIECES           OREO® CHURRO           5046         OREO® CHURRO FILLED BITES         2"         200                                                                                                                                                                                                                                                                                                                                                                                                                                                                                                                                                                                                                                                                                                                                                                                                                                                                                                                                                                                                                                                                      | SWEET STUF   | FERS® BUBBLY CRUST PIES        |           |             |
| 40023510         REGULAR SIZED CHURROS         10"         50           40013719         REGULAR SIZED CHURROS         10"         100           40023511         APPLE FILLED CHURROS         10"         50           40023512         BAVARIAN CRÉME FILLED CHURROS         10"         50           40023513         STRAWBERRY FILLED CHURROS         10"         50           40023514         CAJETA FILLED CHURROS         10"         50           40011830         MINI SIZE CHURROS         5"         200           004185         CHURRO BITES         2"         500           007128         BRANDED CHURRO SLEEVES         9.5"         1000           4199         BRANDED CUP KITS (CUPS & LIDS)         -         10050           CALIFORNIA CHURROS LOOP CHURROS           41805         LOOP CHURRO         3"         *250 PIECES           41806         LOOP CHURRO         5"         *100 PIECES           OREO® CHURRO           5046         OREO® CHURRO FILLED BITES<br>W/ OREO® CRUMB SUGAR TOPPING         2"         200                                                                                                                                                                                                                                                                                                                                                                                                                                                                                                                                                                                                                                                                                                                                                                                                                                                                                                                                                                                                                                                                    | 81411        | APPLE                          | 3 OZ      | 48          |
| 40013719 REGULAR SIZED CHURROS 10" 100 40023511 APPLE FILLED CHURROS 10" 50 40023512 BAVARIAN CRÉME FILLED CHURROS 10" 50 40023513 STRAWBERRY FILLED CHURROS 10" 50 40023514 CAJETA FILLED CHURROS 10" 50 40011830 MINI SIZE CHURROS 5" 200 004185 CHURRO BITES 2" 500 007128 BRANDED CHURRO SLEEVES 9.5" 1000 4199 BRANDED CUP KITS (CUPS & LIDS) - 10050  CALIFORNIA CHURROS LOOP CHURROS 41805 LOOP CHURRO 3" *250 PIECES 41806 LOOP CHURRO 5" *100 PIECES  OREO® CHURRO 5046 OREO® CHURRO FILLED BITES 2" 200                                                                                                                                                                                                                                                                                                                                                                                                                                                                                                                                                                                                                                                                                                                                                                                                                                                                                                                                                                                                                                                                                                                                                                                                                                                                                                                                                                                                                                                                                                                                                                                                            | CALIFORNIA   | CHURROS <sup>®</sup>           |           |             |
| 40023511 APPLE FILLED CHURROS 10" 50  40023512 BAVARIAN CRÉME FILLED CHURROS 10" 50  40023513 STRAWBERRY FILLED CHURROS 10" 50  40023514 CAJETA FILLED CHURROS 10" 50  40011830 MINI SIZE CHURROS 5" 200  004185 CHURRO BITES 2" 500  007128 BRANDED CHURRO SLEEVES 9.5" 1000  4199 BRANDED CUP KITS (CUPS & LIDS) - 10050  CALIFORNIA CHURROS LOOP CHURROS  41805 LOOP CHURRO 3" *250 PIECES  41806 LOOP CHURRO 5" *100 PIECES  OREO® CHURRO  5046 OREO® CHURRO FILLED BITES 2" 200                                                                                                                                                                                                                                                                                                                                                                                                                                                                                                                                                                                                                                                                                                                                                                                                                                                                                                                                                                                                                                                                                                                                                                                                                                                                                                                                                                                                                                                                                                                                                                                                                                         | 40023510     | REGULAR SIZED CHURROS          | 10"       | 50          |
| 40023512 BAVARIAN CRÉME FILLED CHURROS 10" 50 40023513 STRAWBERRY FILLED CHURROS 10" 50 40023514 CAJETA FILLED CHURROS 10" 50 40011830 MINI SIZE CHURROS 5" 200 004185 CHURRO BITES 2" 500 007128 BRANDED CHURRO SLEEVES 9.5" 1000 4199 BRANDED CUP KITS (CUPS & LIDS) - 10050  CALIFORNIA CHURROS LOOP CHURROS 41805 LOOP CHURRO 3" *250 PIECES 41806 LOOP CHURRO 5" *100 PIECES  OREO® CHURRO 5" *100 PIECES  OREO® CHURRO 5" 200                                                                                                                                                                                                                                                                                                                                                                                                                                                                                                                                                                                                                                                                                                                                                                                                                                                                                                                                                                                                                                                                                                                                                                                                                                                                                                                                                                                                                                                                                                                                                                                                                                                                                          | 40013719     | REGULAR SIZED CHURROS          | 10"       | 100         |
| 40023513         STRAWBERRY FILLED CHURROS         10"         50           40023514         CAJETA FILLED CHURROS         10"         50           40011830         MINI SIZE CHURROS         5"         200           004185         CHURRO BITES         2"         500           007128         BRANDED CHURRO SLEEVES         9.5"         1000           4199         BRANDED CUP KITS (CUPS & LIDS)         -         10050           CALIFORNIA CHURROS* LOOP CHURROS           41805         LOOP CHURRO         3"         *250 PIECES           41806         LOOP CHURRO         5"         *100 PIECES           OREO® CHURRO           5046         OREO® CHURRO FILLED BITES W/ OREO® CRUMB SUGAR TOPPING         2"         200                                                                                                                                                                                                                                                                                                                                                                                                                                                                                                                                                                                                                                                                                                                                                                                                                                                                                                                                                                                                                                                                                                                                                                                                                                                                                                                                                                              | 40023511     | APPLE FILLED CHURROS           | 10"       | 50          |
| 40023514 CAJETA FILLED CHURROS 10" 50  40011830 MINI SIZE CHURROS 5" 200  004185 CHURRO BITES 2" 500  007128 BRANDED CHURRO SLEEVES 9.5" 1000  4199 BRANDED CUP KITS (CUPS & LIDS) - 10050  CALIFORNIA CHURROS° LOOP CHURROS  41805 LOOP CHURRO 3" *250 PIECES  41806 LOOP CHURRO 5" *100 PIECES  OREO° CHURRO  5" *100 PIECES  OREO° CHURRO  5" 200  200                                                                                                                                                                                                                                                                                                                                                                                                                                                                                                                                                                                                                                                                                                                                                                                                                                                                                                                                                                                                                                                                                                                                                                                                                                                                                                                                                                                                                                                                                                                                                                                                                                                                                                                                                                    | 40023512     | BAVARIAN CRÉME FILLED CHURROS  | 10"       | 50          |
| 40011830 MINI SIZE CHURROS 5" 200  004185 CHURRO BITES 2" 500  007128 BRANDED CHURRO SLEEVES 9.5" 1000  4199 BRANDED CUP KITS (CUPS & LIDS) - 10050  CALIFORNIA CHURROS° LOOP CHURROS  41805 LOOP CHURRO 3" *250 PIECES  41806 LOOP CHURRO 5" *100 PIECES  OREO° CHURRO  5" 200  2" 200  200  200  200  200  200                                                                                                                                                                                                                                                                                                                                                                                                                                                                                                                                                                                                                                                                                                                                                                                                                                                                                                                                                                                                                                                                                                                                                                                                                                                                                                                                                                                                                                                                                                                                                                                                                                                                                                                                                                                                             | 40023513     | STRAWBERRY FILLED CHURROS      | 10"       | 50          |
| 004185         CHURRO BITES         2" 500           007128         BRANDED CHURRO SLEEVES         9.5" 1000           4199         BRANDED CUP KITS (CUPS & LIDS)         - 10050           CALIFORNIA CHURROS° LOOP CHURROS           41805         LOOP CHURRO         3" *250 PIECES           41806         LOOP CHURRO         5" *100 PIECES           OREO® CHURRO           5046         OREO® CHURRO FILLED BITES W/ OREO® CRUMB SUGAR TOPPING         2" 200                                                                                                                                                                                                                                                                                                                                                                                                                                                                                                                                                                                                                                                                                                                                                                                                                                                                                                                                                                                                                                                                                                                                                                                                                                                                                                                                                                                                                                                                                                                                                                                                                                                      | 40023514     | CAJETA FILLED CHURROS          | 10"       | 50          |
| 007128         BRANDED CHURRO SLEEVES         9.5"         1000           4199         BRANDED CUP KITS (CUPS & LIDS)         -         10050           CALIFORNIA CHURROS° LOOP CHURROS           41805         LOOP CHURRO         3"         *250 PIECES           41806         LOOP CHURRO         5"         *100 PIECES           OREO° CHURRO           5046         OREO° CHURRO FILLED BITES W/ OREO° CRUMB SUGAR TOPPING         2"         200                                                                                                                                                                                                                                                                                                                                                                                                                                                                                                                                                                                                                                                                                                                                                                                                                                                                                                                                                                                                                                                                                                                                                                                                                                                                                                                                                                                                                                                                                                                                                                                                                                                                   | 40011830     | MINI SIZE CHURROS              | 5"        | 200         |
| 4199         BRANDED CUP KITS (CUPS & LIDS)         -         10050           CALIFORNIA CHURROS° LOOP CHURROS         3" *250 PIECES           41805         LOOP CHURRO         5" *100 PIECES           41806         LOOP CHURRO         5" *100 PIECES           OREO° CHURRO         5" 200                                                                                                                                                                                                                                                                                                                                                                                                                                                                                                                                                                                                                                                                                                                                                                                                                                                                                                                                                                                                                                                                                                                                                                                                                                                                                                                                                                                                                                                                                                                                                                                                                                                                                                                                                                                                                            | 004185       | CHURRO BITES                   | 2"        | 500         |
| CALIFORNIA CHURROS° LOOP CHURROS           41805         LOOP CHURRO         3" *250 PIECES           41806         LOOP CHURRO         5" *100 PIECES           OREO® CHURRO           5046         OREO® CHURRO FILLED BITES W/ OREO® CRUMB SUGAR TOPPING         2" 200                                                                                                                                                                                                                                                                                                                                                                                                                                                                                                                                                                                                                                                                                                                                                                                                                                                                                                                                                                                                                                                                                                                                                                                                                                                                                                                                                                                                                                                                                                                                                                                                                                                                                                                                                                                                                                                   | 007128       | BRANDED CHURRO SLEEVES         | 9.5"      | 1000        |
| 41805         LOOP CHURRO         3" *250 PIECES           41806         LOOP CHURRO         5" *100 PIECES           OREO® CHURRO           5046         OREO® CHURRO FILLED BITES W/ OREO® CRUMB SUGAR TOPPING         2" 200                                                                                                                                                                                                                                                                                                                                                                                                                                                                                                                                                                                                                                                                                                                                                                                                                                                                                                                                                                                                                                                                                                                                                                                                                                                                                                                                                                                                                                                                                                                                                                                                                                                                                                                                                                                                                                                                                              | 4199         | BRANDED CUP KITS (CUPS & LIDS) | -         | 10050       |
| 41806 LOOP CHURRO 5" *100 PIECES  OREO® CHURRO  5046 OREO® CHURRO FILLED BITES 2" 200  W/ OREO® CRUMB SUGAR TOPPING                                                                                                                                                                                                                                                                                                                                                                                                                                                                                                                                                                                                                                                                                                                                                                                                                                                                                                                                                                                                                                                                                                                                                                                                                                                                                                                                                                                                                                                                                                                                                                                                                                                                                                                                                                                                                                                                                                                                                                                                          | CALIFORNIA   | CHURROS® LOOP CHURROS          |           |             |
| OREO® CHURRO  5046 OREO® CHURRO FILLED BITES 2" 200 W/ OREO® CRUMB SUGAR TOPPING                                                                                                                                                                                                                                                                                                                                                                                                                                                                                                                                                                                                                                                                                                                                                                                                                                                                                                                                                                                                                                                                                                                                                                                                                                                                                                                                                                                                                                                                                                                                                                                                                                                                                                                                                                                                                                                                                                                                                                                                                                             | 41805        | LOOP CHURRO                    | 3"        | *250 PIECES |
| 5046 OREO® CHURRO FILLED BITES 2" 200 W/ OREO® CRUMB SUGAR TOPPING                                                                                                                                                                                                                                                                                                                                                                                                                                                                                                                                                                                                                                                                                                                                                                                                                                                                                                                                                                                                                                                                                                                                                                                                                                                                                                                                                                                                                                                                                                                                                                                                                                                                                                                                                                                                                                                                                                                                                                                                                                                           | 41806        | LOOP CHURRO                    | 5"        | *100 PIECES |
| W/ OREO® CRUMB SUGAR TOPPING                                                                                                                                                                                                                                                                                                                                                                                                                                                                                                                                                                                                                                                                                                                                                                                                                                                                                                                                                                                                                                                                                                                                                                                                                                                                                                                                                                                                                                                                                                                                                                                                                                                                                                                                                                                                                                                                                                                                                                                                                                                                                                 | OREO® CHURRO |                                |           |             |
| 5040 OREO® BRANDED CUP & LID - 100                                                                                                                                                                                                                                                                                                                                                                                                                                                                                                                                                                                                                                                                                                                                                                                                                                                                                                                                                                                                                                                                                                                                                                                                                                                                                                                                                                                                                                                                                                                                                                                                                                                                                                                                                                                                                                                                                                                                                                                                                                                                                           | 5046         |                                | 2"        | 200         |
|                                                                                                                                                                                                                                                                                                                                                                                                                                                                                                                                                                                                                                                                                                                                                                                                                                                                                                                                                                                                                                                                                                                                                                                                                                                                                                                                                                                                                                                                                                                                                                                                                                                                                                                                                                                                                                                                                                                                                                                                                                                                                                                              | 5040         | OREO® BRANDED CUP & LID        | -         | 100         |

\*OREO is a registered trademarks of Mondelēz ternational group, used under license.

ITEM #40013800

ITEM #5046

FROZEN NOVELTIES EQUIPMENT & POS CENTER OF THE STORE & FREEZER ICEE® FROZEN COOKIE DOUGH

SENTER OF THE STORE & FREEZER