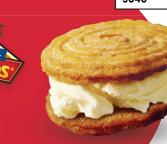

### SWEET SNACKS

|                                                                                                                                                                                                                                                                                                                                                                                                                                                                                                                                                                                                                                                                                                                                                                                                                                                                                                                                                                                                                                                                                                                                                                                                                                                                                                                                                                                                                                                                                                                                                                                                                                                                                                                                                                                                                                                                                                                                                                                                                                                                                                                              | ITEM #       | PRODUCT DESCRIPTION            | ITEM SIZE | CASE        |
|------------------------------------------------------------------------------------------------------------------------------------------------------------------------------------------------------------------------------------------------------------------------------------------------------------------------------------------------------------------------------------------------------------------------------------------------------------------------------------------------------------------------------------------------------------------------------------------------------------------------------------------------------------------------------------------------------------------------------------------------------------------------------------------------------------------------------------------------------------------------------------------------------------------------------------------------------------------------------------------------------------------------------------------------------------------------------------------------------------------------------------------------------------------------------------------------------------------------------------------------------------------------------------------------------------------------------------------------------------------------------------------------------------------------------------------------------------------------------------------------------------------------------------------------------------------------------------------------------------------------------------------------------------------------------------------------------------------------------------------------------------------------------------------------------------------------------------------------------------------------------------------------------------------------------------------------------------------------------------------------------------------------------------------------------------------------------------------------------------------------------|--------------|--------------------------------|-----------|-------------|
| 4534A FUNNEL CAKE FRIES CONTAINERS 5" 300 4508 FUNNEL CAKE 5" 48  SWEET STUFFERS° BUBBLY CRUST PIES  81411 APPLE 3 OZ 48  CALIFORNIA CHURROS°  40023510 REGULAR SIZED CHURROS 10" 50 40013719 REGULAR SIZED CHURROS 10" 100 40023511 APPLE FILLED CHURROS 10" 50 40023512 BAVARIAN CRÉME FILLED CHURROS 10" 50 40023513 STRAWBERRY FILLED CHURROS 10" 50 40023514 CAJETA FILLED CHURROS 10" 50 40011830 MINI SIZE CHURROS 5" 200 004185 CHURRO BITES 2" 500 007128 BRANDED CHURRO SLEEVES 9.5" 1000 4199 BRANDED CUP KITS (CUPS & LIDS) - 10050  CALIFORNIA CHURROS LOOP CHURROS 41805 LOOP CHURRO 5" *100 PIECES  OREO° CHURRO 5046 OREO° CHURRO FILLED BITES 5" *100 PIECES  OREO° CHURRO 5046 OREO° CHURRO FILLED BITES 5" *100 PIECES                                                                                                                                                                                                                                                                                                                                                                                                                                                                                                                                                                                                                                                                                                                                                                                                                                                                                                                                                                                                                                                                                                                                                                                                                                                                                                                                                                                    | THE FUNNEL   | CAKE FACTORY®                  |           |             |
| ### ### ##############################                                                                                                                                                                                                                                                                                                                                                                                                                                                                                                                                                                                                                                                                                                                                                                                                                                                                                                                                                                                                                                                                                                                                                                                                                                                                                                                                                                                                                                                                                                                                                                                                                                                                                                                                                                                                                                                                                                                                                                                                                                                                                       | 4530         | FUNNEL CAKE FRIES              | 4"        | 600         |
| SWEET STUFFERS® BUBBLY CRUST PIES                                                                                                                                                                                                                                                                                                                                                                                                                                                                                                                                                                                                                                                                                                                                                                                                                                                                                                                                                                                                                                                                                                                                                                                                                                                                                                                                                                                                                                                                                                                                                                                                                                                                                                                                                                                                                                                                                                                                                                                                                                                                                            | 4534A        | FUNNEL CAKE FRIES CONTAINERS   | 5"        | 300         |
| ### STATES   STATES | 4508         | FUNNEL CAKE                    | 5"        | 48          |
| CALIFORNIA CHURROS           40023510         REGULAR SIZED CHURROS         10"         50           40013719         REGULAR SIZED CHURROS         10"         100           40023511         APPLE FILLED CHURROS         10"         50           40023512         BAVARIAN CRÉME FILLED CHURROS         10"         50           40023513         STRAWBERRY FILLED CHURROS         10"         50           40023514         CAJETA FILLED CHURROS         10"         50           40011830         MINI SIZE CHURROS         5"         200           004185         CHURRO BITES         2"         500           007128         BRANDED CHURRO SLEEVES         9.5"         1000           4199         BRANDED CUP KITS (CUPS & LIDS)         -         10050           CALIFORNIA CHURROS° LOOP CHURROS           41805         LOOP CHURRO         3"         *250 PIECES           41806         LOOP CHURRO         5"         *100 PIECES           OREO® CHURRO           5046         OREO® CHURRO FILLED BITES         2"         200                                                                                                                                                                                                                                                                                                                                                                                                                                                                                                                                                                                                                                                                                                                                                                                                                                                                                                                                                                                                                                                                      | SWEET STUF   | FERS® BUBBLY CRUST PIES        |           |             |
| 40023510         REGULAR SIZED CHURROS         10"         50           40013719         REGULAR SIZED CHURROS         10"         100           40023511         APPLE FILLED CHURROS         10"         50           40023512         BAVARIAN CRÉME FILLED CHURROS         10"         50           40023513         STRAWBERRY FILLED CHURROS         10"         50           40023514         CAJETA FILLED CHURROS         10"         50           40011830         MINI SIZE CHURROS         5"         200           004185         CHURRO BITES         2"         500           007128         BRANDED CHURRO SLEEVES         9.5"         1000           4199         BRANDED CUP KITS (CUPS & LIDS)         -         10050           CALIFORNIA CHURROS LOOP CHURROS           41805         LOOP CHURRO         3"         *250 PIECES           41806         LOOP CHURRO         5"         *100 PIECES           OREO® CHURRO           5046         OREO® CHURRO FILLED BITES<br>W/ OREO® CRUMB SUGAR TOPPING         2"         200                                                                                                                                                                                                                                                                                                                                                                                                                                                                                                                                                                                                                                                                                                                                                                                                                                                                                                                                                                                                                                                                    | 81411        | APPLE                          | 3 OZ      | 48          |
| 40013719 REGULAR SIZED CHURROS 10" 100 40023511 APPLE FILLED CHURROS 10" 50 40023512 BAVARIAN CRÉME FILLED CHURROS 10" 50 40023513 STRAWBERRY FILLED CHURROS 10" 50 40023514 CAJETA FILLED CHURROS 10" 50 40011830 MINI SIZE CHURROS 5" 200 004185 CHURRO BITES 2" 500 007128 BRANDED CHURRO SLEEVES 9.5" 1000 4199 BRANDED CUP KITS (CUPS & LIDS) - 10050  CALIFORNIA CHURROS LOOP CHURROS 41805 LOOP CHURRO 3" *250 PIECES 41806 LOOP CHURRO 5" *100 PIECES  OREO® CHURRO 5046 OREO® CHURRO FILLED BITES 2" 200                                                                                                                                                                                                                                                                                                                                                                                                                                                                                                                                                                                                                                                                                                                                                                                                                                                                                                                                                                                                                                                                                                                                                                                                                                                                                                                                                                                                                                                                                                                                                                                                            | CALIFORNIA   | CHURROS <sup>®</sup>           |           |             |
| 40023511 APPLE FILLED CHURROS 10" 50  40023512 BAVARIAN CRÉME FILLED CHURROS 10" 50  40023513 STRAWBERRY FILLED CHURROS 10" 50  40023514 CAJETA FILLED CHURROS 10" 50  40011830 MINI SIZE CHURROS 5" 200  004185 CHURRO BITES 2" 500  007128 BRANDED CHURRO SLEEVES 9.5" 1000  4199 BRANDED CUP KITS (CUPS & LIDS) - 10050  CALIFORNIA CHURROS LOOP CHURROS  41805 LOOP CHURRO 3" *250 PIECES  41806 LOOP CHURRO 5" *100 PIECES  OREO® CHURRO  5046 OREO® CHURRO FILLED BITES 2" 200                                                                                                                                                                                                                                                                                                                                                                                                                                                                                                                                                                                                                                                                                                                                                                                                                                                                                                                                                                                                                                                                                                                                                                                                                                                                                                                                                                                                                                                                                                                                                                                                                                         | 40023510     | REGULAR SIZED CHURROS          | 10"       | 50          |
| 40023512 BAVARIAN CRÉME FILLED CHURROS 10" 50 40023513 STRAWBERRY FILLED CHURROS 10" 50 40023514 CAJETA FILLED CHURROS 10" 50 40011830 MINI SIZE CHURROS 5" 200 004185 CHURRO BITES 2" 500 007128 BRANDED CHURRO SLEEVES 9.5" 1000 4199 BRANDED CUP KITS (CUPS & LIDS) - 10050  CALIFORNIA CHURROS LOOP CHURROS 41805 LOOP CHURRO 3" *250 PIECES 41806 LOOP CHURRO 5" *100 PIECES  OREO® CHURRO 5" *100 PIECES  OREO® CHURRO 5" 200                                                                                                                                                                                                                                                                                                                                                                                                                                                                                                                                                                                                                                                                                                                                                                                                                                                                                                                                                                                                                                                                                                                                                                                                                                                                                                                                                                                                                                                                                                                                                                                                                                                                                          | 40013719     | REGULAR SIZED CHURROS          | 10"       | 100         |
| 40023513         STRAWBERRY FILLED CHURROS         10"         50           40023514         CAJETA FILLED CHURROS         10"         50           40011830         MINI SIZE CHURROS         5"         200           004185         CHURRO BITES         2"         500           007128         BRANDED CHURRO SLEEVES         9.5"         1000           4199         BRANDED CUP KITS (CUPS & LIDS)         -         10050           CALIFORNIA CHURROS* LOOP CHURROS           41805         LOOP CHURRO         3"         *250 PIECES           41806         LOOP CHURRO         5"         *100 PIECES           OREO® CHURRO           5046         OREO® CHURRO FILLED BITES W/ OREO® CRUMB SUGAR TOPPING         2"         200                                                                                                                                                                                                                                                                                                                                                                                                                                                                                                                                                                                                                                                                                                                                                                                                                                                                                                                                                                                                                                                                                                                                                                                                                                                                                                                                                                              | 40023511     | APPLE FILLED CHURROS           | 10"       | 50          |
| 40023514 CAJETA FILLED CHURROS 10" 50  40011830 MINI SIZE CHURROS 5" 200  004185 CHURRO BITES 2" 500  007128 BRANDED CHURRO SLEEVES 9.5" 1000  4199 BRANDED CUP KITS (CUPS & LIDS) - 10050  CALIFORNIA CHURROS° LOOP CHURROS  41805 LOOP CHURRO 3" *250 PIECES  41806 LOOP CHURRO 5" *100 PIECES  OREO° CHURRO  5" *100 PIECES  OREO° CHURRO  5" 200  200                                                                                                                                                                                                                                                                                                                                                                                                                                                                                                                                                                                                                                                                                                                                                                                                                                                                                                                                                                                                                                                                                                                                                                                                                                                                                                                                                                                                                                                                                                                                                                                                                                                                                                                                                                    | 40023512     | BAVARIAN CRÉME FILLED CHURROS  | 10"       | 50          |
| 40011830 MINI SIZE CHURROS 5" 200  004185 CHURRO BITES 2" 500  007128 BRANDED CHURRO SLEEVES 9.5" 1000  4199 BRANDED CUP KITS (CUPS & LIDS) - 10050  CALIFORNIA CHURROS° LOOP CHURROS  41805 LOOP CHURRO 3" *250 PIECES  41806 LOOP CHURRO 5" *100 PIECES  OREO° CHURRO  5" 200  2" 200  200  200  200  200  200                                                                                                                                                                                                                                                                                                                                                                                                                                                                                                                                                                                                                                                                                                                                                                                                                                                                                                                                                                                                                                                                                                                                                                                                                                                                                                                                                                                                                                                                                                                                                                                                                                                                                                                                                                                                             | 40023513     | STRAWBERRY FILLED CHURROS      | 10"       | 50          |
| 004185         CHURRO BITES         2" 500           007128         BRANDED CHURRO SLEEVES         9.5" 1000           4199         BRANDED CUP KITS (CUPS & LIDS)         - 10050           CALIFORNIA CHURROS° LOOP CHURROS           41805         LOOP CHURRO         3" *250 PIECES           41806         LOOP CHURRO         5" *100 PIECES           OREO® CHURRO           5046         OREO® CHURRO FILLED BITES W/ OREO® CRUMB SUGAR TOPPING         2" 200                                                                                                                                                                                                                                                                                                                                                                                                                                                                                                                                                                                                                                                                                                                                                                                                                                                                                                                                                                                                                                                                                                                                                                                                                                                                                                                                                                                                                                                                                                                                                                                                                                                      | 40023514     | CAJETA FILLED CHURROS          | 10"       | 50          |
| 007128         BRANDED CHURRO SLEEVES         9.5"         1000           4199         BRANDED CUP KITS (CUPS & LIDS)         -         10050           CALIFORNIA CHURROS° LOOP CHURROS           41805         LOOP CHURRO         3"         *250 PIECES           41806         LOOP CHURRO         5"         *100 PIECES           OREO° CHURRO           5046         OREO° CHURRO FILLED BITES W/ OREO° CRUMB SUGAR TOPPING         2"         200                                                                                                                                                                                                                                                                                                                                                                                                                                                                                                                                                                                                                                                                                                                                                                                                                                                                                                                                                                                                                                                                                                                                                                                                                                                                                                                                                                                                                                                                                                                                                                                                                                                                   | 40011830     | MINI SIZE CHURROS              | 5"        | 200         |
| 4199         BRANDED CUP KITS (CUPS & LIDS)         -         10050           CALIFORNIA CHURROS° LOOP CHURROS         3" *250 PIECES           41805         LOOP CHURRO         5" *100 PIECES           41806         LOOP CHURRO         5" *100 PIECES           OREO° CHURRO         5" 200                                                                                                                                                                                                                                                                                                                                                                                                                                                                                                                                                                                                                                                                                                                                                                                                                                                                                                                                                                                                                                                                                                                                                                                                                                                                                                                                                                                                                                                                                                                                                                                                                                                                                                                                                                                                                            | 004185       | CHURRO BITES                   | 2"        | 500         |
| CALIFORNIA CHURROS° LOOP CHURROS           41805         LOOP CHURRO         3" *250 PIECES           41806         LOOP CHURRO         5" *100 PIECES           OREO® CHURRO           5046         OREO® CHURRO FILLED BITES W/ OREO® CRUMB SUGAR TOPPING         2" 200                                                                                                                                                                                                                                                                                                                                                                                                                                                                                                                                                                                                                                                                                                                                                                                                                                                                                                                                                                                                                                                                                                                                                                                                                                                                                                                                                                                                                                                                                                                                                                                                                                                                                                                                                                                                                                                   | 007128       | BRANDED CHURRO SLEEVES         | 9.5"      | 1000        |
| 41805         LOOP CHURRO         3" *250 PIECES           41806         LOOP CHURRO         5" *100 PIECES           OREO® CHURRO           5046         OREO® CHURRO FILLED BITES W/ OREO® CRUMB SUGAR TOPPING         2" 200                                                                                                                                                                                                                                                                                                                                                                                                                                                                                                                                                                                                                                                                                                                                                                                                                                                                                                                                                                                                                                                                                                                                                                                                                                                                                                                                                                                                                                                                                                                                                                                                                                                                                                                                                                                                                                                                                              | 4199         | BRANDED CUP KITS (CUPS & LIDS) | -         | 10050       |
| 41806 LOOP CHURRO 5" *100 PIECES  OREO® CHURRO  5046 OREO® CHURRO FILLED BITES 2" 200  W/ OREO® CRUMB SUGAR TOPPING                                                                                                                                                                                                                                                                                                                                                                                                                                                                                                                                                                                                                                                                                                                                                                                                                                                                                                                                                                                                                                                                                                                                                                                                                                                                                                                                                                                                                                                                                                                                                                                                                                                                                                                                                                                                                                                                                                                                                                                                          | CALIFORNIA   | CHURROS® LOOP CHURROS          |           |             |
| OREO® CHURRO  5046 OREO® CHURRO FILLED BITES 2" 200 W/ OREO® CRUMB SUGAR TOPPING                                                                                                                                                                                                                                                                                                                                                                                                                                                                                                                                                                                                                                                                                                                                                                                                                                                                                                                                                                                                                                                                                                                                                                                                                                                                                                                                                                                                                                                                                                                                                                                                                                                                                                                                                                                                                                                                                                                                                                                                                                             | 41805        | LOOP CHURRO                    | 3"        | *250 PIECES |
| 5046 OREO® CHURRO FILLED BITES 2" 200 W/ OREO® CRUMB SUGAR TOPPING                                                                                                                                                                                                                                                                                                                                                                                                                                                                                                                                                                                                                                                                                                                                                                                                                                                                                                                                                                                                                                                                                                                                                                                                                                                                                                                                                                                                                                                                                                                                                                                                                                                                                                                                                                                                                                                                                                                                                                                                                                                           | 41806        | LOOP CHURRO                    | 5"        | *100 PIECES |
| W/ OREO® CRUMB SUGAR TOPPING                                                                                                                                                                                                                                                                                                                                                                                                                                                                                                                                                                                                                                                                                                                                                                                                                                                                                                                                                                                                                                                                                                                                                                                                                                                                                                                                                                                                                                                                                                                                                                                                                                                                                                                                                                                                                                                                                                                                                                                                                                                                                                 | OREO® CHURRO |                                |           |             |
| 5040 OREO® BRANDED CUP & LID - 100                                                                                                                                                                                                                                                                                                                                                                                                                                                                                                                                                                                                                                                                                                                                                                                                                                                                                                                                                                                                                                                                                                                                                                                                                                                                                                                                                                                                                                                                                                                                                                                                                                                                                                                                                                                                                                                                                                                                                                                                                                                                                           | 5046         |                                | 2"        | 200         |
|                                                                                                                                                                                                                                                                                                                                                                                                                                                                                                                                                                                                                                                                                                                                                                                                                                                                                                                                                                                                                                                                                                                                                                                                                                                                                                                                                                                                                                                                                                                                                                                                                                                                                                                                                                                                                                                                                                                                                                                                                                                                                                                              | 5040         | OREO® BRANDED CUP & LID        | -         | 100         |