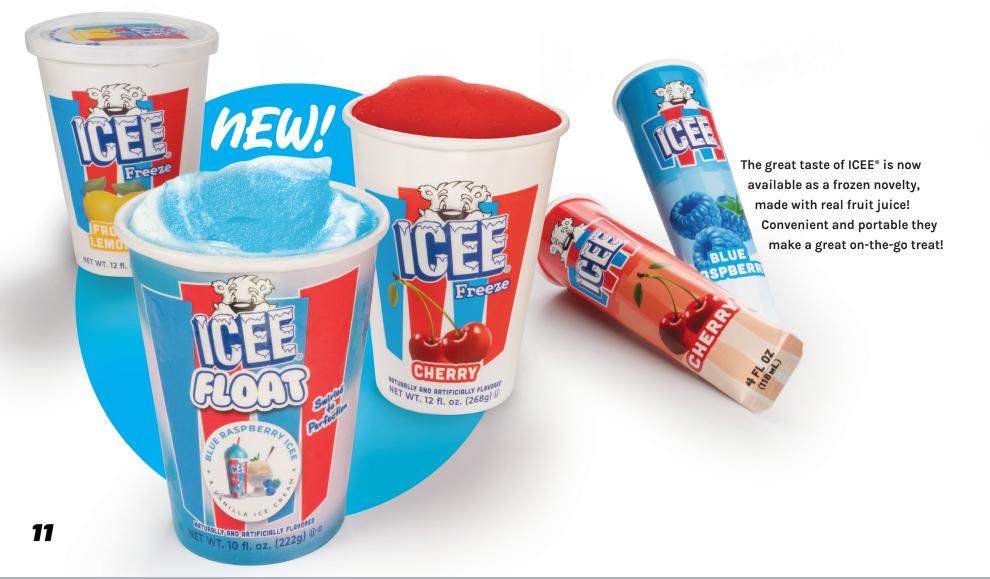

## RETAIL FROZEN NOVELTY

| ITEM #       | PRODUCT DESCRIPTION           | ITEM SIZE | CASE<br>COUNT |
|--------------|-------------------------------|-----------|---------------|
| LUIGI'S® REA | L ITALIAN ICE                 |           |               |
| 3985         | CHERRY                        | 6 FL OZ   | 9             |
| 3990         | CHOCOLATE                     | 6 FL OZ   | 9             |
| 7853         | FRUIT PUNCH                   | 6 FL OZ   | 9             |
| 3988         | LEMON                         | 6 FL OZ   | 9             |
| 4405A        | MANGO                         | 6 FL OZ   | 9             |
| 3999         | NO SUGAR ADDED LEMON/CHERRY   | 6 FL OZ   | 9             |
| 4419         | ORANGE                        | 6 FL OZ   | 9             |
| 7860         | ROOTBEER                      | 6 FL OZ   | 9             |
| 3992         | VARIETY LEMON/STRAWBERRY      | 6 FL OZ   | 9             |
| 48465        | RED/WHITE/BLUE VARIETY PACK   | 6 FL OZ   | 9             |
| 4406A        | WATERMELON/BLUE RASPBERRY     | 6 FL OZ   | 9             |
| MINUTE MAI   | ID® SOFT FROZEN LEMONADE CUPS |           |               |
| 106599       | LEMON                         | 12 FL OZ  | 12            |
| 106601       | STRAWBERRY                    | 12 FL OZ  | 12            |
| 106611       | CHERRY                        | 12 FL OZ  | 12            |
| 113532       | ORANGEADE                     | 12 FL OZ  | 12            |
| ICEE® CUPS   |                               |           |               |
| 3972         | WILD CHERRY                   | 4 FL OZ   | 12            |
| 3973         | BLUE RASPBERRY                | 4 FL OZ   | 12            |
| 3974         | SOUR APPLE                    | 4 FL OZ   | 12            |
| ICEE® FLOAT  | CUPS                          |           |               |
| 36841        | CHERRY & VANILLA FLOAT        | 10 FL OZ  | 12            |
| 36842        | BLUE RASPBERRY & VANILA FLOAT | 10 FL OZ  | 12            |
| ICEE® FREEZ  | E CUPS                        |           |               |
| 36843        | CHERRY                        | 12 FL OZ  | 12            |
| 36844        | BLUE RASPBERRY                | 12 FL OZ  | 12            |
| 36845        | FROSTED LEMONADE              | 12 FL OZ  | 12            |