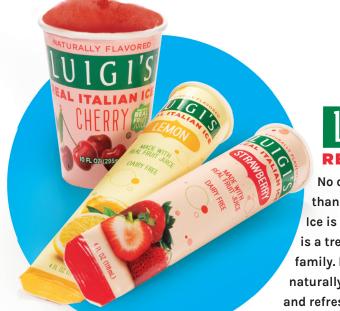

## RETAIL FROZEN NOVELTY

| ITEM #       | PRODUCT DESCRIPTION           | ITEM SIZE | CASE<br>COUNT |
|--------------|-------------------------------|-----------|---------------|
| LUIGI'S® REA | L ITALIAN ICE                 |           |               |
| 3985         | CHERRY                        | 6 FL OZ   | 9             |
| 3990         | CHOCOLATE                     | 6 FL OZ   | 9             |
| 7853         | FRUIT PUNCH                   | 6 FL OZ   | 9             |
| 3988         | LEMON                         | 6 FL OZ   | 9             |
| 4405A        | MANGO                         | 6 FL OZ   | 9             |
| 3999         | NO SUGAR ADDED LEMON/CHERRY   | 6 FL OZ   | 9             |
| 4419         | ORANGE                        | 6 FL OZ   | 9             |
| 7860         | ROOTBEER                      | 6 FL OZ   | 9             |
| 3992         | VARIETY LEMON/STRAWBERRY      | 6 FL OZ   | 9             |
| 48465        | RED/WHITE/BLUE VARIETY PACK   | 6 FL OZ   | 9             |
| 4406A        | WATERMELON/BLUE RASPBERRY     | 6 FL OZ   | 9             |
| MINUTE MAI   | ID® SOFT FROZEN LEMONADE CUPS |           |               |
| 106599       | LEMON                         | 12 FL OZ  | 12            |
| 106601       | STRAWBERRY                    | 12 FL OZ  | 12            |
| 106611       | CHERRY                        | 12 FL OZ  | 12            |
| 113532       | ORANGEADE                     | 12 FL OZ  | 12            |
| ICEE® CUPS   |                               |           |               |
| 3972         | WILD CHERRY                   | 4 FL OZ   | 12            |
| 3973         | BLUE RASPBERRY                | 4 FL OZ   | 12            |
| 3974         | SOUR APPLE                    | 4 FL OZ   | 12            |
| ICEE® FLOAT  | CUPS                          |           |               |
| 36841        | CHERRY & VANILLA FLOAT        | 10 FL OZ  | 12            |
| 36842        | BLUE RASPBERRY & VANILA FLOAT | 10 FL OZ  | 12            |
| ICEE® FREEZ  | E CUPS                        |           |               |
| 36843        | CHERRY                        | 12 FL OZ  | 12            |
| 36844        | BLUE RASPBERRY                | 12 FL OZ  | 12            |
| 36845        | FROSTED LEMONADE              | 12 FL OZ  | 12            |