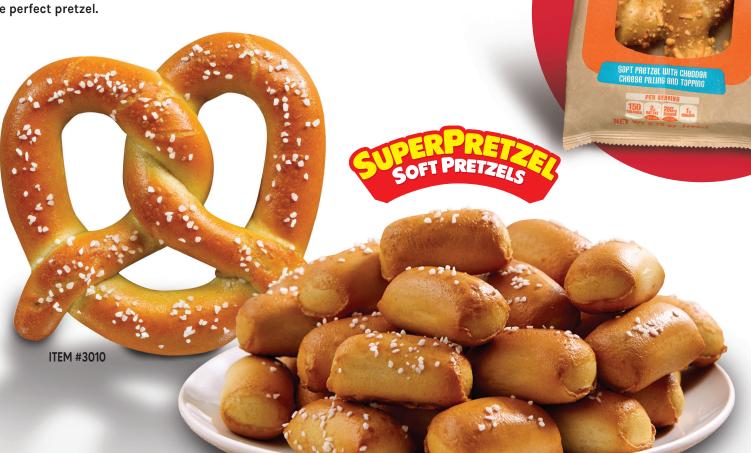

# FOODSERVICE SOFT PRETZELS

Demand the very best in soft pretzels with J&J Snack Foods Soft Pretzel products like the iconic SUPERPRETZEL®, the #1 soft pretzel brand! These are traditional style soft pretzels that everyone will enjoy! With our wide variety of offerings you are sure to find the perfect pretzel.

### SOFT PRETZELS

| ITEM #          | PRODUCT DESCRIPTION                                         | ITEM SIZE                | CASE<br>COUNT |
|-----------------|-------------------------------------------------------------|--------------------------|---------------|
| GOURMET         | TWISTS® SOFT PRETZELS                                       |                          |               |
| 3731            | ORIGINAL TWIST<br>(SALT, BUTTER, & CINNAMON SUGAR INCLUDED) | 6 OZ                     | 24            |
| 7164            | SWEET DOUGHLICIOUS<br>(CINNAMON SUGAR INCLUDED)             | 6 OZ                     | 24            |
| PRETZEL FI      | LLERS® STUFFED SOFT PRETZELS                                |                          |               |
| 7162            | CHEDDAR CHEDDAR                                             | 6.25 OZ                  | 24            |
| 7165            | PIZZA                                                       | 6.25 OZ                  | 24            |
| 7167            | JALAPEÑO-N-CHEESE                                           | 6.25 OZ                  | 24            |
| 7168            | SWEET CREAM CHEESE                                          | 6.25 OZ                  | 24            |
| 7204            | CHEDDAR CHEDDAR                                             | 3.5 OZ                   | 48            |
| 7191            | SWEET CREAM CHEESE                                          | 3.5 OZ                   | 48            |
| 7194            | JALAPEÑO-N-CHEESE                                           | 3.5 OZ                   | 48            |
| 72526           | I/W CHEDDAR CHEESE                                          | 6.25 OZ                  | 20            |
| 72527           | I/W JALAPEÑO-N-CHEESE                                       | 6.25 OZ                  | 20            |
| 72528           | I/W SWEET CREAM CHEESE                                      | 6.25 OZ                  | 20            |
| 72533           | <b>NEW!</b> I/W BUFFALO CHEDDAR MADE WITH FRANK'S REDHOT®*  | 6.25 OZ                  | 20            |
| *FRANK'S REDHOT | IS A REGISTERED TRADEMARK OF THE FRENCH'S FOOD COMPA        | NY, LLC, LICENSED TO J&J | SNACK FOODS.  |

### SUPERPRETZEL®

| 3014 KIN 3013 MIN 3430 SOI 3073 JUI 3085 SOI 7140 PRE 7122 SEF           | IGINAL SOFT PRETZEL IG SIZED BAKED SOFT PRETZEL NI SOFT PRETZEL FT PRETZEL MBO SOFT PRETZEL | 2.5 OZ<br>5 OZ<br>1 OZ | 100         |
|--------------------------------------------------------------------------|---------------------------------------------------------------------------------------------|------------------------|-------------|
| 3014 KIN 3013 MIN 3430 SOI 3073 JUI 3085 SOI 7140 PRE 7122 SEF           | IG SIZED BAKED SOFT PRETZEL NI SOFT PRETZEL FT PRETZEL                                      | 5 OZ                   | 50          |
| 3013 MIN 3430 SOI 3073 JUI 3085 SOI 7140 PRE 7122 SEF                    | NI SOFT PRETZEL<br>FT PRETZEL                                                               |                        | <del></del> |
| 3430 SOI 3073 JUI 3085 SOI 7140 PRE 7122 SEF                             | FT PRETZEL                                                                                  | 1 OZ                   |             |
| 3073 JUI 3085 SOI 7140 PRE 7122 SEF                                      | · · · · · · · · · · · · · · · · · · ·                                                       |                        | 200         |
| 3085 SOI 7140 PRE 7122 SEE SUPERPRETZEL® FI                              | MPO COET DDET7EI                                                                            | 6 OZ                   | 50          |
| 7140 PRE 7122 SEF SUPERPRETZEL® FI                                       | VIDO SOFI PREIZEL                                                                           | 10 OZ                  | 25          |
| 7122 SEF                                                                 | FT PRETZEL BITES                                                                            | 0.31 OZ                | APP. 375    |
| SUPERPRETZEL® FI                                                         | ETZELDOGS™ MINI HOT DOGS                                                                    | 0.8 OZ                 | 60          |
| 1                                                                        | RVING BAGS                                                                                  | -                      | 2000        |
| 3019 BIG                                                                 | LLED SOFT PRETZELS                                                                          |                        |             |
|                                                                          | CHEESE CHEDDAR FILLED SOFT PRETZEL                                                          | 5 OZ                   | 50          |
| 3086 SOF                                                                 | TSTIX CHEDDAR FILLED SOFT PRETZEL STICKS                                                    | 0.9 OZ                 | 200         |
| SUPERPRETZEL® POPPERS                                                    |                                                                                             |                        |             |
| 7340 CH                                                                  | EDDAR CHEDDAR                                                                               | 0.5 OZ                 | 240         |
| 7344 JAI                                                                 | LAPEÑO-N-CHEESE                                                                             | 0.5 OZ                 | 240         |
| 7348 CUI                                                                 | P KITS (CUPS/LIDS)                                                                          | -                      | 100         |
| SUPERPRETZEL® BA                                                         | AVARIAN                                                                                     |                        |             |
| 7041 BAY                                                                 | VARIAN SOFT PRETZEL                                                                         | 7 OZ                   | 40          |
| 7049 PRE                                                                 | BAKED SWEET DOUGH PRETZEL                                                                   | 6 OZ                   | 56          |
| 7074 SOI                                                                 | FT PRETZEL                                                                                  | 3.2 OZ                 | 64          |
| 3253 SOI                                                                 | FT PRETZEL BRAID                                                                            | 7 OZ                   | 50          |
| 7098 BAY                                                                 | VARIAN PRETZEL WITH NO BAGS                                                                 | 5.5 OZ                 | 40          |
| 70982 ALL                                                                |                                                                                             | I                      | '-          |
| SOFT PRETZELS, SERVING SLEEVES AND PRETZEL SALT ALL INCLUDED IN ONE SKU! |                                                                                             |                        |             |