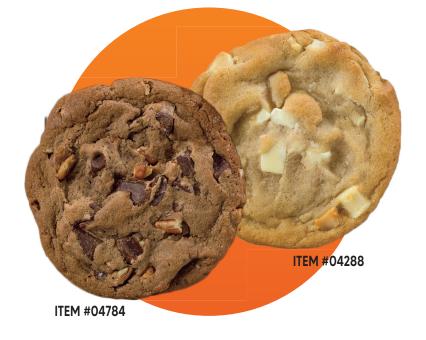

### FROZEN TO SWEET!

| ITEM#                       | PRODUCT DESCRIPTION                      | ITEM SIZE | CASE<br>COUNT |  |
|-----------------------------|------------------------------------------|-----------|---------------|--|
| SUPREME FR                  | SUPREME FROZEN COOKIE DOUGH              |           |               |  |
| 04281                       | CHOCOLATE CHIP                           | 1.5 OZ    | 216           |  |
| 04285                       | SUGAR                                    | 1.5 OZ    | 216           |  |
| 04286                       | PEANUT BUTTER                            | 1.5 OZ    | 216           |  |
| 04287                       | OATMEAL RAISIN                           | 1.5 OZ    | 216           |  |
| 04288                       | WHITE CHIP MACADAMIA NUT                 | 1.5 OZ    | 216           |  |
| 44540                       | MONSTER                                  | 1.5 OZ    | 216           |  |
| 04291                       | CHOCOLATE CHIP                           | 3.0 OZ    | 108           |  |
| 04390                       | CHOCOLATE CHUNK                          | 3.0 OZ    | 108           |  |
| GOURMET FROZEN COOKIE DOUGH |                                          |           |               |  |
| 04710                       | CHUNKY MILK CHOCOLATE                    | 1.0 OZ    | 240           |  |
| 04711                       | CHUNKY DARK CHOCOLATE                    | 1.0 OZ    | 240           |  |
| 04717                       | HONEY RAISIN NUT                         | 1.0 OZ    | 240           |  |
| 04728                       | CRANBERRY NUT                            | 1.0 OZ    | 240           |  |
| 04571                       | CHUNKY MILK CHOCOLATE                    | 1.5 OZ    | 240           |  |
| 04574                       | CHUNKY WHITE CHOCOLATE W/ MACADAMIA NUTS | 1.5 OZ    | 240           |  |
| 04783                       | OATMEAL RAISIN                           | 2.1 OZ    | 112           |  |
| 04784                       | CHUNKY CHOCOLATE                         | 2.1 OZ    | 112           |  |