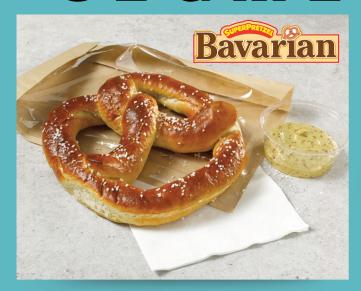

# FOODSERVICE SOFT PRETZELS

Demand the very best in soft pretzels with J&J Snack Foods Soft Pretzel products like the iconic SUPERPRETZEL®, the #1 soft pretzel brand! These are traditional style soft pretzels that everyone will enjoy! With our wide variety of offerings you are sure to find the perfect pretzel.

### SUPERPRETZEL®

| 3014 KIN 3013 MIN 3430 SOI 3073 JUI 3085 SOI 7140 PRE 7122 SEF           | IGINAL SOFT PRETZEL IG SIZED BAKED SOFT PRETZEL NI SOFT PRETZEL FT PRETZEL MBO SOFT PRETZEL | 2.5 OZ<br>5 OZ<br>1 OZ | 100         |
|--------------------------------------------------------------------------|---------------------------------------------------------------------------------------------|------------------------|-------------|
| 3014 KIN 3013 MIN 3430 SOI 3073 JUI 3085 SOI 7140 PRE 7122 SEF           | IG SIZED BAKED SOFT PRETZEL NI SOFT PRETZEL FT PRETZEL                                      | 5 OZ                   | 50          |
| 3013 MIN 3430 SOI 3073 JUI 3085 SOI 7140 PRE 7122 SEF                    | NI SOFT PRETZEL<br>FT PRETZEL                                                               |                        | <del></del> |
| 3430 SOI 3073 JUI 3085 SOI 7140 PRE 7122 SEF                             | FT PRETZEL                                                                                  | 1 OZ                   |             |
| 3073 JUI 3085 SOI 7140 PRE 7122 SEF                                      | · · · · · · · · · · · · · · · · · · ·                                                       |                        | 200         |
| 3085 SOI 7140 PRE 7122 SEE SUPERPRETZEL® FI                              | MPO COET DDET7EI                                                                            | 6 OZ                   | 50          |
| 7140 PRE 7122 SEF SUPERPRETZEL® FI                                       | VIDO SOFI PREIZEL                                                                           | 10 OZ                  | 25          |
| 7122 SEF                                                                 | FT PRETZEL BITES                                                                            | 0.31 OZ                | APP. 375    |
| SUPERPRETZEL® FI                                                         | ETZELDOGS™ MINI HOT DOGS                                                                    | 0.8 OZ                 | 60          |
| 1                                                                        | RVING BAGS                                                                                  | -                      | 2000        |
| 3019 BIG                                                                 | LLED SOFT PRETZELS                                                                          |                        |             |
|                                                                          | CHEESE CHEDDAR FILLED SOFT PRETZEL                                                          | 5 OZ                   | 50          |
| 3086 SOF                                                                 | TSTIX CHEDDAR FILLED SOFT PRETZEL STICKS                                                    | 0.9 OZ                 | 200         |
| SUPERPRETZEL® POPPERS                                                    |                                                                                             |                        |             |
| 7340 CH                                                                  | EDDAR CHEDDAR                                                                               | 0.5 OZ                 | 240         |
| 7344 JAI                                                                 | LAPEÑO-N-CHEESE                                                                             | 0.5 OZ                 | 240         |
| 7348 CUI                                                                 | P KITS (CUPS/LIDS)                                                                          | -                      | 100         |
| SUPERPRETZEL® BA                                                         | AVARIAN                                                                                     |                        |             |
| 7041 BAY                                                                 | VARIAN SOFT PRETZEL                                                                         | 7 OZ                   | 40          |
| 7049 PRE                                                                 | BAKED SWEET DOUGH PRETZEL                                                                   | 6 OZ                   | 56          |
| 7074 SOI                                                                 | FT PRETZEL                                                                                  | 3.2 OZ                 | 64          |
| 3253 SOI                                                                 | FT PRETZEL BRAID                                                                            | 7 OZ                   | 50          |
| 7098 BAY                                                                 | VARIAN PRETZEL WITH NO BAGS                                                                 | 5.5 OZ                 | 40          |
| 70982 ALL                                                                |                                                                                             | I                      | '-          |
| SOFT PRETZELS, SERVING SLEEVES AND PRETZEL SALT ALL INCLUDED IN ONE SKU! |                                                                                             |                        |             |