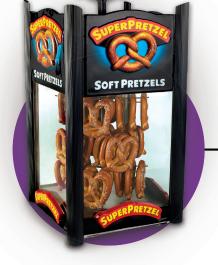

# FOODSERVICE SOFT PRETZELS

Demand the very best in soft pretzels with J&J Snack Foods Soft Pretzel products like the iconic SUPERPRETZEL®, the #1 soft pretzel brand! These are traditional style soft pretzels that everyone will enjoy! With our wide variety of offerings you are sure to find the perfect pretzel.

### SOFT PRETZELS

| ITEM #          | PRODUCT DESCRIPTION                                         | ITEM SIZE                | CASE<br>COUNT |
|-----------------|-------------------------------------------------------------|--------------------------|---------------|
| GOURMET         | TWISTS® SOFT PRETZELS                                       |                          |               |
| 3731            | ORIGINAL TWIST<br>(SALT, BUTTER, & CINNAMON SUGAR INCLUDED) | 6 OZ                     | 24            |
| 7164            | SWEET DOUGHLICIOUS<br>(CINNAMON SUGAR INCLUDED)             | 6 OZ                     | 24            |
| PRETZEL FI      | LLERS® STUFFED SOFT PRETZELS                                |                          |               |
| 7162            | CHEDDAR CHEDDAR                                             | 6.25 OZ                  | 24            |
| 7165            | PIZZA                                                       | 6.25 OZ                  | 24            |
| 7167            | JALAPEÑO-N-CHEESE                                           | 6.25 OZ                  | 24            |
| 7168            | SWEET CREAM CHEESE                                          | 6.25 OZ                  | 24            |
| 7204            | CHEDDAR CHEDDAR                                             | 3.5 OZ                   | 48            |
| 7191            | SWEET CREAM CHEESE                                          | 3.5 OZ                   | 48            |
| 7194            | JALAPEÑO-N-CHEESE                                           | 3.5 OZ                   | 48            |
| 72526           | I/W CHEDDAR CHEESE                                          | 6.25 OZ                  | 20            |
| 72527           | I/W JALAPEÑO-N-CHEESE                                       | 6.25 OZ                  | 20            |
| 72528           | I/W SWEET CREAM CHEESE                                      | 6.25 OZ                  | 20            |
| 72533           | <b>NEW!</b> I/W BUFFALO CHEDDAR MADE WITH FRANK'S REDHOT®*  | 6.25 OZ                  | 20            |
| *FRANK'S REDHOT | IS A REGISTERED TRADEMARK OF THE FRENCH'S FOOD COMPA        | NY, LLC, LICENSED TO J&J | SNACK FOODS.  |

### SUPERPRETZEL®

| 3014 KIN 3013 MIN 3430 SOI 3073 JUI 3085 SOI 7140 PRE 7122 SEF           | IGINAL SOFT PRETZEL IG SIZED BAKED SOFT PRETZEL NI SOFT PRETZEL FT PRETZEL MBO SOFT PRETZEL | 2.5 OZ<br>5 OZ<br>1 OZ | 100         |
|--------------------------------------------------------------------------|---------------------------------------------------------------------------------------------|------------------------|-------------|
| 3014 KIN 3013 MIN 3430 SOI 3073 JUI 3085 SOI 7140 PRE 7122 SEF           | IG SIZED BAKED SOFT PRETZEL NI SOFT PRETZEL FT PRETZEL                                      | 5 OZ                   | 50          |
| 3013 MIN 3430 SOI 3073 JUI 3085 SOI 7140 PRE 7122 SEF                    | NI SOFT PRETZEL<br>FT PRETZEL                                                               |                        | <del></del> |
| 3430 SOI 3073 JUI 3085 SOI 7140 PRE 7122 SEF                             | FT PRETZEL                                                                                  | 1 OZ                   |             |
| 3073 JUI 3085 SOI 7140 PRE 7122 SEF                                      | · · · · · · · · · · · · · · · · · · ·                                                       |                        | 200         |
| 3085 SOI 7140 PRE 7122 SEE SUPERPRETZEL® FI                              | MPO COET DDET7EI                                                                            | 6 OZ                   | 50          |
| 7140 PRE 7122 SEF SUPERPRETZEL® FI                                       | VIDO SOFI PREIZEL                                                                           | 10 OZ                  | 25          |
| 7122 SEF                                                                 | FT PRETZEL BITES                                                                            | 0.31 OZ                | APP. 375    |
| SUPERPRETZEL® FI                                                         | ETZELDOGS™ MINI HOT DOGS                                                                    | 0.8 OZ                 | 60          |
| 1                                                                        | RVING BAGS                                                                                  | -                      | 2000        |
| 3019 BIG                                                                 | LLED SOFT PRETZELS                                                                          |                        |             |
|                                                                          | CHEESE CHEDDAR FILLED SOFT PRETZEL                                                          | 5 OZ                   | 50          |
| 3086 SOF                                                                 | TSTIX CHEDDAR FILLED SOFT PRETZEL STICKS                                                    | 0.9 OZ                 | 200         |
| SUPERPRETZEL® POPPERS                                                    |                                                                                             |                        |             |
| 7340 CH                                                                  | EDDAR CHEDDAR                                                                               | 0.5 OZ                 | 240         |
| 7344 JAI                                                                 | LAPEÑO-N-CHEESE                                                                             | 0.5 OZ                 | 240         |
| 7348 CUI                                                                 | P KITS (CUPS/LIDS)                                                                          | -                      | 100         |
| SUPERPRETZEL® BA                                                         | AVARIAN                                                                                     |                        |             |
| 7041 BAY                                                                 | VARIAN SOFT PRETZEL                                                                         | 7 OZ                   | 40          |
| 7049 PRE                                                                 | BAKED SWEET DOUGH PRETZEL                                                                   | 6 OZ                   | 56          |
| 7074 SOI                                                                 | FT PRETZEL                                                                                  | 3.2 OZ                 | 64          |
| 3253 SOI                                                                 | FT PRETZEL BRAID                                                                            | 7 OZ                   | 50          |
| 7098 BAY                                                                 | VARIAN PRETZEL WITH NO BAGS                                                                 | 5.5 OZ                 | 40          |
| 70982 ALL                                                                |                                                                                             | I                      | '-          |
| SOFT PRETZELS, SERVING SLEEVES AND PRETZEL SALT ALL INCLUDED IN ONE SKU! |                                                                                             |                        |             |