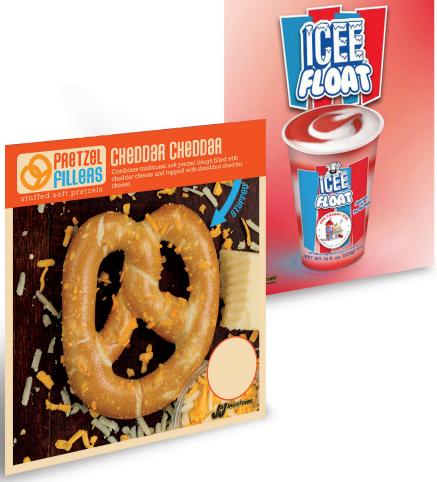

### SOFT PRETZELS

| ITEM #          | PRODUCT DESCRIPTION                                         | ITEM SIZE                | CASE<br>COUNT |
|-----------------|-------------------------------------------------------------|--------------------------|---------------|
| GOURMET         | TWISTS® SOFT PRETZELS                                       |                          |               |
| 3731            | ORIGINAL TWIST<br>(SALT, BUTTER, & CINNAMON SUGAR INCLUDED) | 6 OZ                     | 24            |
| 7164            | SWEET DOUGHLICIOUS<br>(CINNAMON SUGAR INCLUDED)             | 6 OZ                     | 24            |
| PRETZEL FI      | LLERS® STUFFED SOFT PRETZELS                                |                          |               |
| 7162            | CHEDDAR CHEDDAR                                             | 6.25 OZ                  | 24            |
| 7165            | PIZZA                                                       | 6.25 OZ                  | 24            |
| 7167            | JALAPEÑO-N-CHEESE                                           | 6.25 OZ                  | 24            |
| 7168            | SWEET CREAM CHEESE                                          | 6.25 OZ                  | 24            |
| 7204            | CHEDDAR CHEDDAR                                             | 3.5 OZ                   | 48            |
| 7191            | SWEET CREAM CHEESE                                          | 3.5 OZ                   | 48            |
| 7194            | JALAPEÑO-N-CHEESE                                           | 3.5 OZ                   | 48            |
| 72526           | I/W CHEDDAR CHEESE                                          | 6.25 OZ                  | 20            |
| 72527           | I/W JALAPEÑO-N-CHEESE                                       | 6.25 OZ                  | 20            |
| 72528           | I/W SWEET CREAM CHEESE                                      | 6.25 OZ                  | 20            |
| 72533           | <b>NEW!</b> I/W BUFFALO CHEDDAR MADE WITH FRANK'S REDHOT®*  | 6.25 OZ                  | 20            |
| *FRANK'S REDHOT | IS A REGISTERED TRADEMARK OF THE FRENCH'S FOOD COMPA        | NY, LLC, LICENSED TO J&J | SNACK FOODS.  |