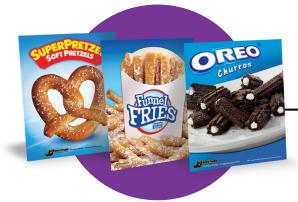

# FOODSERVICE SOFT PRETZELS

Demand the very best in soft pretzels with J&J Snack Foods Soft Pretzel products like the iconic SUPERPRETZEL®, the #1 soft pretzel brand! These are traditional style soft pretzels that everyone will enjoy! With our wide variety of offerings you are sure to find the perfect pretzel.

**FOODSERVICE** 

CATEGORIES CENTER OF THE STORE & FREEZER FROZEN COOKIE DOUGH FROZEN NOVELTIES ICEE® EQUIPMENT & POS

ITEM #3085

FOODSERVICE

Give your customers the snacks they crave and create a foodservice destination for your store! Our all-day offerings like innovative handhelds, artisan soft pretzel buns, funnel cakes, and churros work for all store formats and are easy to prepare, providing the best combination of convenience and value to you and your customers!