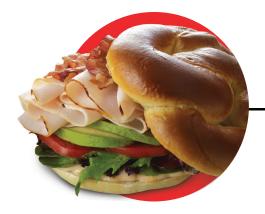

### SNACKS & CARRIERS

| ITEM #      | PRODUCT DESCRIPTION                                          | ITEM SIZE | CASE<br>COUNT |
|-------------|--------------------------------------------------------------|-----------|---------------|
| BAVARIAN BA | AKERY®                                                       |           |               |
| 7107        | PRETZEL SLIDER ROLL                                          | 1.0 OZ    | 160           |
| 70501       | MEDIUM PRETZEL ROLL                                          | 2.7 OZ    | 108           |
| 7052        | GIANT PRETZEL ROLL                                           | 4.0 OZ    | 80            |
| 7106        | 12" PRETZEL SUB ROLL                                         | 8 OZ      | 32A           |
| 7536        | 6" PRE-SLICED PRETZEL SUB ROLL                               | 4 OZ      | 40            |
| 7115        | GIANT PRETZEL ROLL                                           | 4 OZ      | 84            |
| 9319        | MEDIUM PRETZEL ROLL                                          | 2.7 OZ    | 84            |
| LABRIOLA® B | AKING COMPANY                                                |           |               |
| 9433004     | PRETZEL DEMI HINGE, SLICED                                   | 4 OZ      | 60            |
| 9447002     | PRETZEL HAMBURGER BUN, SLICED                                | 4 OZ      | 72            |
| 9048001     | PRETZEL HAMBURGER BUN, SLICED                                | 3.4 OZ    | 72            |
| 9085002     | PRETZEL SLIDER ROLL                                          | 2.75 OZ   | 160           |
| 9067002     | PRETZEL DINNER ROLL                                          | 1.75 OZ   | 144           |
|             | UFFERS® STUFFED HANDHELDS<br>OUGH (SERVING SLEEVES INCLUDED) |           |               |
| 4497902004  | SUPREME PIZZA                                                | 5 OZ      | 48            |
| 4497902071  | DELUXE PIZZA                                                 | 6 OZ      | 48            |
| SUPREME ST  | JFFERS® INDIVIDUALLY WRAPPED BAGE                            | L TWISTS  |               |
| 56740       | PLAIN CREAM CHEESE FILLED BAGEL STICK                        | 3.1 OZ    | 25            |
| 56741       | EVERYTHING CREAM CHEESE FILLED BAGEL STICK                   | 3.1 OZ    | 25            |
| 56742       | STRAWBERRY JELLY FILLED BAGEL STICK                          | 3.1 OZ    | 25            |
| CALIFORNIA  | CHURROS®                                                     |           |               |
| 40013800    | CHURRO BUN™                                                  | 4"        | 50            |