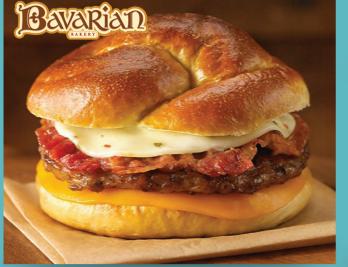

### SNACKS & CARRIERS

| ITEM #      | PRODUCT DESCRIPTION                                          | ITEM SIZE | CASE<br>COUNT |
|-------------|--------------------------------------------------------------|-----------|---------------|
| BAVARIAN BA | AKERY®                                                       |           |               |
| 7107        | PRETZEL SLIDER ROLL                                          | 1.0 OZ    | 160           |
| 70501       | MEDIUM PRETZEL ROLL                                          | 2.7 OZ    | 108           |
| 7052        | GIANT PRETZEL ROLL                                           | 4.0 OZ    | 80            |
| 7106        | 12" PRETZEL SUB ROLL                                         | 8 OZ      | 32A           |
| 7536        | 6" PRE-SLICED PRETZEL SUB ROLL                               | 4 OZ      | 40            |
| 7115        | GIANT PRETZEL ROLL                                           | 4 OZ      | 84            |
| 9319        | MEDIUM PRETZEL ROLL                                          | 2.7 OZ    | 84            |
| LABRIOLA® B | AKING COMPANY                                                |           |               |
| 9433004     | PRETZEL DEMI HINGE, SLICED                                   | 4 OZ      | 60            |
| 9447002     | PRETZEL HAMBURGER BUN, SLICED                                | 4 OZ      | 72            |
| 9048001     | PRETZEL HAMBURGER BUN, SLICED                                | 3.4 OZ    | 72            |
| 9085002     | PRETZEL SLIDER ROLL                                          | 2.75 OZ   | 160           |
| 9067002     | PRETZEL DINNER ROLL                                          | 1.75 OZ   | 144           |
|             | UFFERS® STUFFED HANDHELDS<br>OUGH (SERVING SLEEVES INCLUDED) |           |               |
| 4497902004  | SUPREME PIZZA                                                | 5 OZ      | 48            |
| 4497902071  | DELUXE PIZZA                                                 | 6 OZ      | 48            |
| SUPREME ST  | JFFERS® INDIVIDUALLY WRAPPED BAGE                            | L TWISTS  |               |
| 56740       | PLAIN CREAM CHEESE FILLED BAGEL STICK                        | 3.1 OZ    | 25            |
| 56741       | EVERYTHING CREAM CHEESE FILLED BAGEL STICK                   | 3.1 OZ    | 25            |
| 56742       | STRAWBERRY JELLY FILLED BAGEL STICK                          | 3.1 OZ    | 25            |
| CALIFORNIA  | CHURROS®                                                     |           |               |
| 40013800    | CHURRO BUN™                                                  | 4"        | 50            |