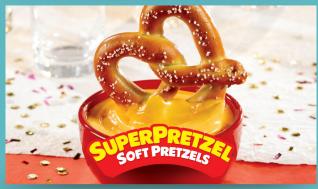

# FOODSERVICE SOFT PRETZELS

Demand the very best in soft pretzels with J&J Snack Foods Soft Pretzel products like the iconic SUPERPRETZEL®, the #1 soft pretzel brand! These are traditional style soft pretzels that everyone will enjoy! With our wide variety of offerings you are sure to find the perfect pretzel.

### SUPERPRETZEL®

| 3014 KIN 3013 MIN 3430 SOI 3073 JUI 3085 SOI 7140 PRE 7122 SEF           | IGINAL SOFT PRETZEL IG SIZED BAKED SOFT PRETZEL NI SOFT PRETZEL FT PRETZEL MBO SOFT PRETZEL | 2.5 OZ<br>5 OZ<br>1 OZ | 100         |
|--------------------------------------------------------------------------|---------------------------------------------------------------------------------------------|------------------------|-------------|
| 3014 KIN 3013 MIN 3430 SOI 3073 JUI 3085 SOI 7140 PRE 7122 SEF           | IG SIZED BAKED SOFT PRETZEL NI SOFT PRETZEL FT PRETZEL                                      | 5 OZ                   | 50          |
| 3013 MIN 3430 SOI 3073 JUI 3085 SOI 7140 PRE 7122 SEF                    | NI SOFT PRETZEL<br>FT PRETZEL                                                               |                        | <del></del> |
| 3430 SOI 3073 JUI 3085 SOI 7140 PRE 7122 SEF                             | FT PRETZEL                                                                                  | 1 OZ                   |             |
| 3073 JUI 3085 SOI 7140 PRE 7122 SEF                                      | · · · · · · · · · · · · · · · · · · ·                                                       |                        | 200         |
| 3085 SOI 7140 PRE 7122 SEE SUPERPRETZEL® FI                              | MPO COET DDET7EI                                                                            | 6 OZ                   | 50          |
| 7140 PRE 7122 SEF SUPERPRETZEL® FI                                       | VIDO SOFI PREIZEL                                                                           | 10 OZ                  | 25          |
| 7122 SEF                                                                 | FT PRETZEL BITES                                                                            | 0.31 OZ                | APP. 375    |
| SUPERPRETZEL® FI                                                         | ETZELDOGS™ MINI HOT DOGS                                                                    | 0.8 OZ                 | 60          |
| 1                                                                        | RVING BAGS                                                                                  | -                      | 2000        |
| 3019 BIG                                                                 | LLED SOFT PRETZELS                                                                          |                        |             |
|                                                                          | CHEESE CHEDDAR FILLED SOFT PRETZEL                                                          | 5 OZ                   | 50          |
| 3086 SOF                                                                 | TSTIX CHEDDAR FILLED SOFT PRETZEL STICKS                                                    | 0.9 OZ                 | 200         |
| SUPERPRETZEL® POPPERS                                                    |                                                                                             |                        |             |
| 7340 CH                                                                  | EDDAR CHEDDAR                                                                               | 0.5 OZ                 | 240         |
| 7344 JAI                                                                 | LAPEÑO-N-CHEESE                                                                             | 0.5 OZ                 | 240         |
| 7348 CUI                                                                 | P KITS (CUPS/LIDS)                                                                          | -                      | 100         |
| SUPERPRETZEL® BA                                                         | AVARIAN                                                                                     |                        |             |
| 7041 BAY                                                                 | VARIAN SOFT PRETZEL                                                                         | 7 OZ                   | 40          |
| 7049 PRE                                                                 | BAKED SWEET DOUGH PRETZEL                                                                   | 6 OZ                   | 56          |
| 7074 SOI                                                                 | FT PRETZEL                                                                                  | 3.2 OZ                 | 64          |
| 3253 SOI                                                                 | FT PRETZEL BRAID                                                                            | 7 OZ                   | 50          |
| 7098 BAY                                                                 | VARIAN PRETZEL WITH NO BAGS                                                                 | 5.5 OZ                 | 40          |
| 70982 ALL                                                                |                                                                                             | I                      | '-          |
| SOFT PRETZELS, SERVING SLEEVES AND PRETZEL SALT ALL INCLUDED IN ONE SKU! |                                                                                             |                        |             |