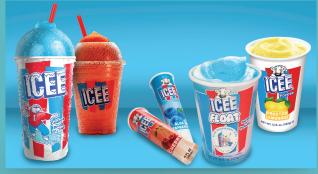

### ICEE®

Every customer deserves to experience "stick-out-your-tongue" fun! Give your customers the best excuse to be a kid again with America's #1 selling Frozen Carbonated Beverage.

## RETAIL FROZEN NOVELTY

| ITEM #       | PRODUCT DESCRIPTION           | ITEM SIZE | CASE<br>COUNT |
|--------------|-------------------------------|-----------|---------------|
| LUIGI'S® REA | L ITALIAN ICE                 |           |               |
| 3985         | CHERRY                        | 6 FL OZ   | 9             |
| 3990         | CHOCOLATE                     | 6 FL OZ   | 9             |
| 7853         | FRUIT PUNCH                   | 6 FL OZ   | 9             |
| 3988         | LEMON                         | 6 FL OZ   | 9             |
| 4405A        | MANGO                         | 6 FL OZ   | 9             |
| 3999         | NO SUGAR ADDED LEMON/CHERRY   | 6 FL OZ   | 9             |
| 4419         | ORANGE                        | 6 FL OZ   | 9             |
| 7860         | ROOTBEER                      | 6 FL OZ   | 9             |
| 3992         | VARIETY LEMON/STRAWBERRY      | 6 FL OZ   | 9             |
| 48465        | RED/WHITE/BLUE VARIETY PACK   | 6 FL OZ   | 9             |
| 4406A        | WATERMELON/BLUE RASPBERRY     | 6 FL OZ   | 9             |
| MINUTE MAI   | ID® SOFT FROZEN LEMONADE CUPS |           |               |
| 106599       | LEMON                         | 12 FL OZ  | 12            |
| 106601       | STRAWBERRY                    | 12 FL OZ  | 12            |
| 106611       | CHERRY                        | 12 FL OZ  | 12            |
| 113532       | ORANGEADE                     | 12 FL OZ  | 12            |
| ICEE® CUPS   |                               |           |               |
| 3972         | WILD CHERRY                   | 4 FL OZ   | 12            |
| 3973         | BLUE RASPBERRY                | 4 FL OZ   | 12            |
| 3974         | SOUR APPLE                    | 4 FL OZ   | 12            |
| ICEE® FLOAT  | CUPS                          |           |               |
| 36841        | CHERRY & VANILLA FLOAT        | 10 FL OZ  | 12            |
| 36842        | BLUE RASPBERRY & VANILA FLOAT | 10 FL OZ  | 12            |
| ICEE® FREEZ  | E CUPS                        |           |               |
| 36843        | CHERRY                        | 12 FL OZ  | 12            |
| 36844        | BLUE RASPBERRY                | 12 FL OZ  | 12            |
| 36845        | FROSTED LEMONADE              | 12 FL OZ  | 12            |