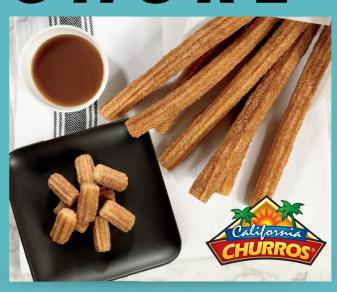

### SWEET SNACKS

|                                                                                                                                                                                                                                                                                                                                                                                                                                                                                                                                                                                                                                                                                                                                                                                                                                                                                                                                                                                                                                                                                                                                                                                                                                                                                                                                                                                                                                                                                                                                                                                                                                                                                                                                                                                                                                                                                                                                                                                                                                                                                                                              | ITEM #       | PRODUCT DESCRIPTION            | ITEM SIZE | CASE        |
|------------------------------------------------------------------------------------------------------------------------------------------------------------------------------------------------------------------------------------------------------------------------------------------------------------------------------------------------------------------------------------------------------------------------------------------------------------------------------------------------------------------------------------------------------------------------------------------------------------------------------------------------------------------------------------------------------------------------------------------------------------------------------------------------------------------------------------------------------------------------------------------------------------------------------------------------------------------------------------------------------------------------------------------------------------------------------------------------------------------------------------------------------------------------------------------------------------------------------------------------------------------------------------------------------------------------------------------------------------------------------------------------------------------------------------------------------------------------------------------------------------------------------------------------------------------------------------------------------------------------------------------------------------------------------------------------------------------------------------------------------------------------------------------------------------------------------------------------------------------------------------------------------------------------------------------------------------------------------------------------------------------------------------------------------------------------------------------------------------------------------|--------------|--------------------------------|-----------|-------------|
| 4534A FUNNEL CAKE FRIES CONTAINERS 5" 300 4508 FUNNEL CAKE 5" 48  SWEET STUFFERS° BUBBLY CRUST PIES  81411 APPLE 3 OZ 48  CALIFORNIA CHURROS°  40023510 REGULAR SIZED CHURROS 10" 50 40013719 REGULAR SIZED CHURROS 10" 100 40023511 APPLE FILLED CHURROS 10" 50 40023512 BAVARIAN CRÉME FILLED CHURROS 10" 50 40023513 STRAWBERRY FILLED CHURROS 10" 50 40023514 CAJETA FILLED CHURROS 10" 50 40011830 MINI SIZE CHURROS 5" 200 004185 CHURRO BITES 2" 500 007128 BRANDED CHURRO SLEEVES 9.5" 1000 4199 BRANDED CUP KITS (CUPS & LIDS) - 10050  CALIFORNIA CHURROS LOOP CHURROS 41805 LOOP CHURRO 5" *100 PIECES  OREO° CHURRO 5046 OREO° CHURRO FILLED BITES 5" *100 PIECES  OREO° CHURRO 5046 OREO° CHURRO FILLED BITES 5" *100 PIECES                                                                                                                                                                                                                                                                                                                                                                                                                                                                                                                                                                                                                                                                                                                                                                                                                                                                                                                                                                                                                                                                                                                                                                                                                                                                                                                                                                                    | THE FUNNEL   | CAKE FACTORY®                  |           |             |
| ### ### ##############################                                                                                                                                                                                                                                                                                                                                                                                                                                                                                                                                                                                                                                                                                                                                                                                                                                                                                                                                                                                                                                                                                                                                                                                                                                                                                                                                                                                                                                                                                                                                                                                                                                                                                                                                                                                                                                                                                                                                                                                                                                                                                       | 4530         | FUNNEL CAKE FRIES              | 4"        | 600         |
| SWEET STUFFERS® BUBBLY CRUST PIES                                                                                                                                                                                                                                                                                                                                                                                                                                                                                                                                                                                                                                                                                                                                                                                                                                                                                                                                                                                                                                                                                                                                                                                                                                                                                                                                                                                                                                                                                                                                                                                                                                                                                                                                                                                                                                                                                                                                                                                                                                                                                            | 4534A        | FUNNEL CAKE FRIES CONTAINERS   | 5"        | 300         |
| ### STATES   STATES | 4508         | FUNNEL CAKE                    | 5"        | 48          |
| CALIFORNIA CHURROS           40023510         REGULAR SIZED CHURROS         10"         50           40013719         REGULAR SIZED CHURROS         10"         100           40023511         APPLE FILLED CHURROS         10"         50           40023512         BAVARIAN CRÉME FILLED CHURROS         10"         50           40023513         STRAWBERRY FILLED CHURROS         10"         50           40023514         CAJETA FILLED CHURROS         10"         50           40011830         MINI SIZE CHURROS         5"         200           004185         CHURRO BITES         2"         500           007128         BRANDED CHURRO SLEEVES         9.5"         1000           4199         BRANDED CUP KITS (CUPS & LIDS)         -         10050           CALIFORNIA CHURROS° LOOP CHURROS           41805         LOOP CHURRO         3"         *250 PIECES           41806         LOOP CHURRO         5"         *100 PIECES           OREO® CHURRO           5046         OREO® CHURRO FILLED BITES         2"         200                                                                                                                                                                                                                                                                                                                                                                                                                                                                                                                                                                                                                                                                                                                                                                                                                                                                                                                                                                                                                                                                      | SWEET STUF   | FERS® BUBBLY CRUST PIES        |           |             |
| 40023510         REGULAR SIZED CHURROS         10"         50           40013719         REGULAR SIZED CHURROS         10"         100           40023511         APPLE FILLED CHURROS         10"         50           40023512         BAVARIAN CRÉME FILLED CHURROS         10"         50           40023513         STRAWBERRY FILLED CHURROS         10"         50           40023514         CAJETA FILLED CHURROS         10"         50           40011830         MINI SIZE CHURROS         5"         200           004185         CHURRO BITES         2"         500           007128         BRANDED CHURRO SLEEVES         9.5"         1000           4199         BRANDED CUP KITS (CUPS & LIDS)         -         10050           CALIFORNIA CHURROS LOOP CHURROS           41805         LOOP CHURRO         3"         *250 PIECES           41806         LOOP CHURRO         5"         *100 PIECES           OREO® CHURRO           5046         OREO® CHURRO FILLED BITES<br>W/ OREO® CRUMB SUGAR TOPPING         2"         200                                                                                                                                                                                                                                                                                                                                                                                                                                                                                                                                                                                                                                                                                                                                                                                                                                                                                                                                                                                                                                                                    | 81411        | APPLE                          | 3 OZ      | 48          |
| 40013719 REGULAR SIZED CHURROS 10" 100 40023511 APPLE FILLED CHURROS 10" 50 40023512 BAVARIAN CRÉME FILLED CHURROS 10" 50 40023513 STRAWBERRY FILLED CHURROS 10" 50 40023514 CAJETA FILLED CHURROS 10" 50 40011830 MINI SIZE CHURROS 5" 200 004185 CHURRO BITES 2" 500 007128 BRANDED CHURRO SLEEVES 9.5" 1000 4199 BRANDED CUP KITS (CUPS & LIDS) - 10050  CALIFORNIA CHURROS LOOP CHURROS 41805 LOOP CHURRO 3" *250 PIECES 41806 LOOP CHURRO 5" *100 PIECES  OREO® CHURRO 5046 OREO® CHURRO FILLED BITES 2" 200                                                                                                                                                                                                                                                                                                                                                                                                                                                                                                                                                                                                                                                                                                                                                                                                                                                                                                                                                                                                                                                                                                                                                                                                                                                                                                                                                                                                                                                                                                                                                                                                            | CALIFORNIA   | CHURROS <sup>®</sup>           |           |             |
| 40023511 APPLE FILLED CHURROS 10" 50  40023512 BAVARIAN CRÉME FILLED CHURROS 10" 50  40023513 STRAWBERRY FILLED CHURROS 10" 50  40023514 CAJETA FILLED CHURROS 10" 50  40011830 MINI SIZE CHURROS 5" 200  004185 CHURRO BITES 2" 500  007128 BRANDED CHURRO SLEEVES 9.5" 1000  4199 BRANDED CUP KITS (CUPS & LIDS) - 10050  CALIFORNIA CHURROS LOOP CHURROS  41805 LOOP CHURRO 3" *250 PIECES  41806 LOOP CHURRO 5" *100 PIECES  OREO® CHURRO  5046 OREO® CHURRO FILLED BITES 2" 200                                                                                                                                                                                                                                                                                                                                                                                                                                                                                                                                                                                                                                                                                                                                                                                                                                                                                                                                                                                                                                                                                                                                                                                                                                                                                                                                                                                                                                                                                                                                                                                                                                         | 40023510     | REGULAR SIZED CHURROS          | 10"       | 50          |
| 40023512 BAVARIAN CRÉME FILLED CHURROS 10" 50 40023513 STRAWBERRY FILLED CHURROS 10" 50 40023514 CAJETA FILLED CHURROS 10" 50 40011830 MINI SIZE CHURROS 5" 200 004185 CHURRO BITES 2" 500 007128 BRANDED CHURRO SLEEVES 9.5" 1000 4199 BRANDED CUP KITS (CUPS & LIDS) - 10050  CALIFORNIA CHURROS LOOP CHURROS 41805 LOOP CHURRO 3" *250 PIECES 41806 LOOP CHURRO 5" *100 PIECES  OREO® CHURRO 5" *100 PIECES  OREO® CHURRO 5" 200                                                                                                                                                                                                                                                                                                                                                                                                                                                                                                                                                                                                                                                                                                                                                                                                                                                                                                                                                                                                                                                                                                                                                                                                                                                                                                                                                                                                                                                                                                                                                                                                                                                                                          | 40013719     | REGULAR SIZED CHURROS          | 10"       | 100         |
| 40023513         STRAWBERRY FILLED CHURROS         10"         50           40023514         CAJETA FILLED CHURROS         10"         50           40011830         MINI SIZE CHURROS         5"         200           004185         CHURRO BITES         2"         500           007128         BRANDED CHURRO SLEEVES         9.5"         1000           4199         BRANDED CUP KITS (CUPS & LIDS)         -         10050           CALIFORNIA CHURROS* LOOP CHURROS           41805         LOOP CHURRO         3"         *250 PIECES           41806         LOOP CHURRO         5"         *100 PIECES           OREO® CHURRO           5046         OREO® CHURRO FILLED BITES W/ OREO® CRUMB SUGAR TOPPING         2"         200                                                                                                                                                                                                                                                                                                                                                                                                                                                                                                                                                                                                                                                                                                                                                                                                                                                                                                                                                                                                                                                                                                                                                                                                                                                                                                                                                                              | 40023511     | APPLE FILLED CHURROS           | 10"       | 50          |
| 40023514 CAJETA FILLED CHURROS 10" 50  40011830 MINI SIZE CHURROS 5" 200  004185 CHURRO BITES 2" 500  007128 BRANDED CHURRO SLEEVES 9.5" 1000  4199 BRANDED CUP KITS (CUPS & LIDS) - 10050  CALIFORNIA CHURROS° LOOP CHURROS  41805 LOOP CHURRO 3" *250 PIECES  41806 LOOP CHURRO 5" *100 PIECES  OREO° CHURRO  5" *100 PIECES  OREO° CHURRO  5" 200  200                                                                                                                                                                                                                                                                                                                                                                                                                                                                                                                                                                                                                                                                                                                                                                                                                                                                                                                                                                                                                                                                                                                                                                                                                                                                                                                                                                                                                                                                                                                                                                                                                                                                                                                                                                    | 40023512     | BAVARIAN CRÉME FILLED CHURROS  | 10"       | 50          |
| 40011830 MINI SIZE CHURROS 5" 200  004185 CHURRO BITES 2" 500  007128 BRANDED CHURRO SLEEVES 9.5" 1000  4199 BRANDED CUP KITS (CUPS & LIDS) - 10050  CALIFORNIA CHURROS° LOOP CHURROS  41805 LOOP CHURRO 3" *250 PIECES  41806 LOOP CHURRO 5" *100 PIECES  OREO° CHURRO  5" 200  2" 200  200  200  200  200  200                                                                                                                                                                                                                                                                                                                                                                                                                                                                                                                                                                                                                                                                                                                                                                                                                                                                                                                                                                                                                                                                                                                                                                                                                                                                                                                                                                                                                                                                                                                                                                                                                                                                                                                                                                                                             | 40023513     | STRAWBERRY FILLED CHURROS      | 10"       | 50          |
| 004185         CHURRO BITES         2" 500           007128         BRANDED CHURRO SLEEVES         9.5" 1000           4199         BRANDED CUP KITS (CUPS & LIDS)         - 10050           CALIFORNIA CHURROS° LOOP CHURROS           41805         LOOP CHURRO         3" *250 PIECES           41806         LOOP CHURRO         5" *100 PIECES           OREO® CHURRO           5046         OREO® CHURRO FILLED BITES W/ OREO® CRUMB SUGAR TOPPING         2" 200                                                                                                                                                                                                                                                                                                                                                                                                                                                                                                                                                                                                                                                                                                                                                                                                                                                                                                                                                                                                                                                                                                                                                                                                                                                                                                                                                                                                                                                                                                                                                                                                                                                      | 40023514     | CAJETA FILLED CHURROS          | 10"       | 50          |
| 007128         BRANDED CHURRO SLEEVES         9.5"         1000           4199         BRANDED CUP KITS (CUPS & LIDS)         -         10050           CALIFORNIA CHURROS° LOOP CHURROS           41805         LOOP CHURRO         3"         *250 PIECES           41806         LOOP CHURRO         5"         *100 PIECES           OREO° CHURRO           5046         OREO° CHURRO FILLED BITES W/ OREO° CRUMB SUGAR TOPPING         2"         200                                                                                                                                                                                                                                                                                                                                                                                                                                                                                                                                                                                                                                                                                                                                                                                                                                                                                                                                                                                                                                                                                                                                                                                                                                                                                                                                                                                                                                                                                                                                                                                                                                                                   | 40011830     | MINI SIZE CHURROS              | 5"        | 200         |
| 4199         BRANDED CUP KITS (CUPS & LIDS)         -         10050           CALIFORNIA CHURROS° LOOP CHURROS         3" *250 PIECES           41805         LOOP CHURRO         5" *100 PIECES           41806         LOOP CHURRO         5" *100 PIECES           OREO° CHURRO         5" 200                                                                                                                                                                                                                                                                                                                                                                                                                                                                                                                                                                                                                                                                                                                                                                                                                                                                                                                                                                                                                                                                                                                                                                                                                                                                                                                                                                                                                                                                                                                                                                                                                                                                                                                                                                                                                            | 004185       | CHURRO BITES                   | 2"        | 500         |
| CALIFORNIA CHURROS° LOOP CHURROS           41805         LOOP CHURRO         3" *250 PIECES           41806         LOOP CHURRO         5" *100 PIECES           OREO® CHURRO           5046         OREO® CHURRO FILLED BITES W/ OREO® CRUMB SUGAR TOPPING         2" 200                                                                                                                                                                                                                                                                                                                                                                                                                                                                                                                                                                                                                                                                                                                                                                                                                                                                                                                                                                                                                                                                                                                                                                                                                                                                                                                                                                                                                                                                                                                                                                                                                                                                                                                                                                                                                                                   | 007128       | BRANDED CHURRO SLEEVES         | 9.5"      | 1000        |
| 41805         LOOP CHURRO         3" *250 PIECES           41806         LOOP CHURRO         5" *100 PIECES           OREO® CHURRO           5046         OREO® CHURRO FILLED BITES W/ OREO® CRUMB SUGAR TOPPING         2" 200                                                                                                                                                                                                                                                                                                                                                                                                                                                                                                                                                                                                                                                                                                                                                                                                                                                                                                                                                                                                                                                                                                                                                                                                                                                                                                                                                                                                                                                                                                                                                                                                                                                                                                                                                                                                                                                                                              | 4199         | BRANDED CUP KITS (CUPS & LIDS) | -         | 10050       |
| 41806 LOOP CHURRO 5" *100 PIECES  OREO® CHURRO  5046 OREO® CHURRO FILLED BITES 2" 200  W/ OREO® CRUMB SUGAR TOPPING                                                                                                                                                                                                                                                                                                                                                                                                                                                                                                                                                                                                                                                                                                                                                                                                                                                                                                                                                                                                                                                                                                                                                                                                                                                                                                                                                                                                                                                                                                                                                                                                                                                                                                                                                                                                                                                                                                                                                                                                          | CALIFORNIA   | CHURROS® LOOP CHURROS          |           |             |
| OREO® CHURRO  5046 OREO® CHURRO FILLED BITES 2" 200 W/ OREO® CRUMB SUGAR TOPPING                                                                                                                                                                                                                                                                                                                                                                                                                                                                                                                                                                                                                                                                                                                                                                                                                                                                                                                                                                                                                                                                                                                                                                                                                                                                                                                                                                                                                                                                                                                                                                                                                                                                                                                                                                                                                                                                                                                                                                                                                                             | 41805        | LOOP CHURRO                    | 3"        | *250 PIECES |
| 5046 OREO® CHURRO FILLED BITES 2" 200 W/ OREO® CRUMB SUGAR TOPPING                                                                                                                                                                                                                                                                                                                                                                                                                                                                                                                                                                                                                                                                                                                                                                                                                                                                                                                                                                                                                                                                                                                                                                                                                                                                                                                                                                                                                                                                                                                                                                                                                                                                                                                                                                                                                                                                                                                                                                                                                                                           | 41806        | LOOP CHURRO                    | 5"        | *100 PIECES |
| W/ OREO® CRUMB SUGAR TOPPING                                                                                                                                                                                                                                                                                                                                                                                                                                                                                                                                                                                                                                                                                                                                                                                                                                                                                                                                                                                                                                                                                                                                                                                                                                                                                                                                                                                                                                                                                                                                                                                                                                                                                                                                                                                                                                                                                                                                                                                                                                                                                                 | OREO® CHURRO |                                |           |             |
| 5040 OREO® BRANDED CUP & LID - 100                                                                                                                                                                                                                                                                                                                                                                                                                                                                                                                                                                                                                                                                                                                                                                                                                                                                                                                                                                                                                                                                                                                                                                                                                                                                                                                                                                                                                                                                                                                                                                                                                                                                                                                                                                                                                                                                                                                                                                                                                                                                                           | 5046         |                                | 2"        | 200         |
|                                                                                                                                                                                                                                                                                                                                                                                                                                                                                                                                                                                                                                                                                                                                                                                                                                                                                                                                                                                                                                                                                                                                                                                                                                                                                                                                                                                                                                                                                                                                                                                                                                                                                                                                                                                                                                                                                                                                                                                                                                                                                                                              | 5040         | OREO® BRANDED CUP & LID        | -         | 100         |