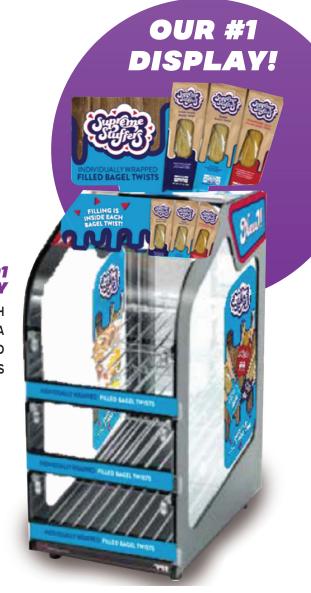

### SNACKS & CARRIERS

| ITEM #      | PRODUCT DESCRIPTION                                          | ITEM SIZE | CASE<br>COUNT |
|-------------|--------------------------------------------------------------|-----------|---------------|
| BAVARIAN BA | AKERY®                                                       |           |               |
| 7107        | PRETZEL SLIDER ROLL                                          | 1.0 OZ    | 160           |
| 70501       | MEDIUM PRETZEL ROLL                                          | 2.7 OZ    | 108           |
| 7052        | GIANT PRETZEL ROLL                                           | 4.0 OZ    | 80            |
| 7106        | 12" PRETZEL SUB ROLL                                         | 8 OZ      | 32A           |
| 7536        | 6" PRE-SLICED PRETZEL SUB ROLL                               | 4 OZ      | 40            |
| 7115        | GIANT PRETZEL ROLL                                           | 4 OZ      | 84            |
| 9319        | MEDIUM PRETZEL ROLL                                          | 2.7 OZ    | 84            |
| LABRIOLA® B | AKING COMPANY                                                |           |               |
| 9433004     | PRETZEL DEMI HINGE, SLICED                                   | 4 OZ      | 60            |
| 9447002     | PRETZEL HAMBURGER BUN, SLICED                                | 4 OZ      | 72            |
| 9048001     | PRETZEL HAMBURGER BUN, SLICED                                | 3.4 OZ    | 72            |
| 9085002     | PRETZEL SLIDER ROLL                                          | 2.75 OZ   | 160           |
| 9067002     | PRETZEL DINNER ROLL                                          | 1.75 OZ   | 144           |
|             | UFFERS® STUFFED HANDHELDS<br>OUGH (SERVING SLEEVES INCLUDED) |           |               |
| 4497902004  | SUPREME PIZZA                                                | 5 OZ      | 48            |
| 4497902071  | DELUXE PIZZA                                                 | 6 OZ      | 48            |
| SUPREME ST  | JFFERS® INDIVIDUALLY WRAPPED BAGE                            | L TWISTS  |               |
| 56740       | PLAIN CREAM CHEESE FILLED BAGEL STICK                        | 3.1 OZ    | 25            |
| 56741       | EVERYTHING CREAM CHEESE FILLED BAGEL STICK                   | 3.1 OZ    | 25            |
| 56742       | STRAWBERRY JELLY FILLED BAGEL STICK                          | 3.1 OZ    | 25            |
| CALIFORNIA  | CHURROS®                                                     |           |               |
| 40013800    | CHURRO BUN™                                                  | 4"        | 50            |