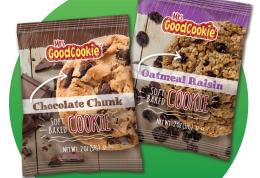

### GRAB-AND-GO!

| ITEM#            | PRODUCT DESCRIPTION                                         | ITEM SIZE | CASE<br>COUNT |  |
|------------------|-------------------------------------------------------------|-----------|---------------|--|
| SUPERPRETZEL®    |                                                             |           |               |  |
| 7141             | ORIGINAL PRETZEL DOGS                                       | 0.8 OZ    | 8             |  |
| SUPERPRET        | ZEL® FILLED SOFT PRETZELS                                   |           |               |  |
| 30132            | BIG CHEESE CHEDDAR FILLED SOFT PRETZEL INDIVIDUALLY WRAPPED | 5 OZ      | 50            |  |
| 7327             | SOFTSTIX CHEDDAR                                            | 1 OZ      | 8             |  |
| FEDERAL® S       | OFT PRETZEL                                                 |           |               |  |
| 7277             | INDIVIDUALLY WRAPPED SOFT PRETZEL                           | 4 OZ      | 50            |  |
| READI-BAKE       | © CRUNCH & CRAVETM CRACKERS                                 |           |               |  |
| 2049190          | SPICY QEUSO                                                 | 1.6 OZ    | 100           |  |
| 2049191          | PIZZA                                                       | 1.6 OZ    | 100           |  |
| 2049192          | ORIGINAL                                                    | 1.6 OZ    | 100           |  |
| 2049193          | CHURRO                                                      | 1.0 OZ    | 160           |  |
| 2049194          | ORIGINAL                                                    | 1.0 OZ    | 160           |  |
| CORAZONAS        | S <sup>®</sup> HEARTBAR™                                    |           |               |  |
| 40613            | CRANBERRY FLAX                                              | 1.76 OZ   | 72            |  |
| 40614            | CHOCOLATE CHIP                                              | 1.76 OZ   | 72            |  |
| 40615            | BANANA WALNUT                                               | 1.76 OZ   | 72            |  |
| 40619            | BLUEBERRY                                                   | 1.76 OZ   | 72            |  |
| 40624            | APPLE CINNAMON                                              | 1.76 OZ   | 72            |  |
| 40626            | OATMEAL RAISIN                                              | 1.76 OZ   | 72            |  |
| 40630            | CORAZONAS® CADDY STAND                                      | -         | -             |  |
| MRS. GOODCOOKIE® |                                                             |           |               |  |
| 2049005          | CHOCOLATE CHUNK IW COOKIE                                   | 2 OZ      | 72            |  |
| 2049006          | OATMEAL RAISIN IW COOKIE                                    | 2 OZ      | 72            |  |
|                  |                                                             |           |               |  |