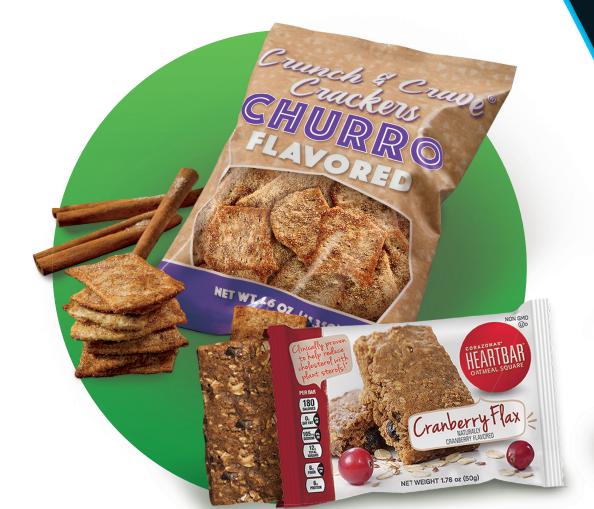

### GRAB-AND-GO!

| ITEM#            | PRODUCT DESCRIPTION                                         | ITEM SIZE | CASE<br>COUNT |  |
|------------------|-------------------------------------------------------------|-----------|---------------|--|
| SUPERPRETZEL®    |                                                             |           |               |  |
| 7141             | ORIGINAL PRETZEL DOGS                                       | 0.8 OZ    | 8             |  |
| SUPERPRET        | ZEL® FILLED SOFT PRETZELS                                   |           |               |  |
| 30132            | BIG CHEESE CHEDDAR FILLED SOFT PRETZEL INDIVIDUALLY WRAPPED | 5 OZ      | 50            |  |
| 7327             | SOFTSTIX CHEDDAR                                            | 1 OZ      | 8             |  |
| FEDERAL® S       | OFT PRETZEL                                                 |           |               |  |
| 7277             | INDIVIDUALLY WRAPPED SOFT PRETZEL                           | 4 OZ      | 50            |  |
| READI-BAKE       | © CRUNCH & CRAVETM CRACKERS                                 |           |               |  |
| 2049190          | SPICY QEUSO                                                 | 1.6 OZ    | 100           |  |
| 2049191          | PIZZA                                                       | 1.6 OZ    | 100           |  |
| 2049192          | ORIGINAL                                                    | 1.6 OZ    | 100           |  |
| 2049193          | CHURRO                                                      | 1.0 OZ    | 160           |  |
| 2049194          | ORIGINAL                                                    | 1.0 OZ    | 160           |  |
| CORAZONAS        | S <sup>®</sup> HEARTBAR™                                    |           |               |  |
| 40613            | CRANBERRY FLAX                                              | 1.76 OZ   | 72            |  |
| 40614            | CHOCOLATE CHIP                                              | 1.76 OZ   | 72            |  |
| 40615            | BANANA WALNUT                                               | 1.76 OZ   | 72            |  |
| 40619            | BLUEBERRY                                                   | 1.76 OZ   | 72            |  |
| 40624            | APPLE CINNAMON                                              | 1.76 OZ   | 72            |  |
| 40626            | OATMEAL RAISIN                                              | 1.76 OZ   | 72            |  |
| 40630            | CORAZONAS® CADDY STAND                                      | -         | -             |  |
| MRS. GOODCOOKIE® |                                                             |           |               |  |
| 2049005          | CHOCOLATE CHUNK IW COOKIE                                   | 2 OZ      | 72            |  |
| 2049006          | OATMEAL RAISIN IW COOKIE                                    | 2 OZ      | 72            |  |
|                  |                                                             |           |               |  |