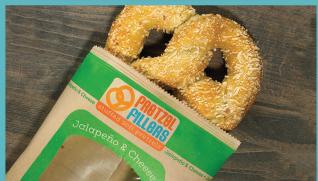

### SOFT PRETZELS

| ITEM #          | PRODUCT DESCRIPTION                                         | ITEM SIZE                | CASE<br>COUNT |
|-----------------|-------------------------------------------------------------|--------------------------|---------------|
| GOURMET         | TWISTS® SOFT PRETZELS                                       |                          |               |
| 3731            | ORIGINAL TWIST<br>(SALT, BUTTER, & CINNAMON SUGAR INCLUDED) | 6 OZ                     | 24            |
| 7164            | SWEET DOUGHLICIOUS<br>(CINNAMON SUGAR INCLUDED)             | 6 OZ                     | 24            |
| PRETZEL FI      | LLERS® STUFFED SOFT PRETZELS                                |                          |               |
| 7162            | CHEDDAR CHEDDAR                                             | 6.25 OZ                  | 24            |
| 7165            | PIZZA                                                       | 6.25 OZ                  | 24            |
| 7167            | JALAPEÑO-N-CHEESE                                           | 6.25 OZ                  | 24            |
| 7168            | SWEET CREAM CHEESE                                          | 6.25 OZ                  | 24            |
| 7204            | CHEDDAR CHEDDAR                                             | 3.5 OZ                   | 48            |
| 7191            | SWEET CREAM CHEESE                                          | 3.5 OZ                   | 48            |
| 7194            | JALAPEÑO-N-CHEESE                                           | 3.5 OZ                   | 48            |
| 72526           | I/W CHEDDAR CHEESE                                          | 6.25 OZ                  | 20            |
| 72527           | I/W JALAPEÑO-N-CHEESE                                       | 6.25 OZ                  | 20            |
| 72528           | I/W SWEET CREAM CHEESE                                      | 6.25 OZ                  | 20            |
| 72533           | <b>NEW!</b> I/W BUFFALO CHEDDAR MADE WITH FRANK'S REDHOT®*  | 6.25 OZ                  | 20            |
| *FRANK'S REDHOT | IS A REGISTERED TRADEMARK OF THE FRENCH'S FOOD COMPA        | NY, LLC, LICENSED TO J&J | SNACK FOODS.  |