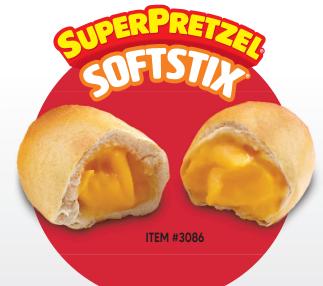

### SUPERPRETZEL®

| 3014 KIN 3013 MIN 3430 SOI 3073 JUI 3085 SOI 7140 PRE 7122 SEF           | IGINAL SOFT PRETZEL IG SIZED BAKED SOFT PRETZEL NI SOFT PRETZEL FT PRETZEL MBO SOFT PRETZEL | 2.5 OZ<br>5 OZ<br>1 OZ | 100         |
|--------------------------------------------------------------------------|---------------------------------------------------------------------------------------------|------------------------|-------------|
| 3014 KIN 3013 MIN 3430 SOI 3073 JUI 3085 SOI 7140 PRE 7122 SEF           | IG SIZED BAKED SOFT PRETZEL NI SOFT PRETZEL FT PRETZEL                                      | 5 OZ                   | 50          |
| 3013 MIN 3430 SOI 3073 JUI 3085 SOI 7140 PRE 7122 SEF                    | NI SOFT PRETZEL<br>FT PRETZEL                                                               |                        | <del></del> |
| 3430 SOI 3073 JUI 3085 SOI 7140 PRE 7122 SEF                             | FT PRETZEL                                                                                  | 1 OZ                   |             |
| 3073 JUI 3085 SOI 7140 PRE 7122 SEF                                      | · · · · · · · · · · · · · · · · · · ·                                                       |                        | 200         |
| 3085 SOI 7140 PRE 7122 SEE SUPERPRETZEL® FI                              | MPO COET DDET7EI                                                                            | 6 OZ                   | 50          |
| 7140 PRE 7122 SEF SUPERPRETZEL® FI                                       | VIDO SOFI PREIZEL                                                                           | 10 OZ                  | 25          |
| 7122 SEF                                                                 | FT PRETZEL BITES                                                                            | 0.31 OZ                | APP. 375    |
| SUPERPRETZEL® FI                                                         | ETZELDOGS™ MINI HOT DOGS                                                                    | 0.8 OZ                 | 60          |
| 1                                                                        | RVING BAGS                                                                                  | -                      | 2000        |
| 3019 BIG                                                                 | LLED SOFT PRETZELS                                                                          |                        |             |
|                                                                          | CHEESE CHEDDAR FILLED SOFT PRETZEL                                                          | 5 OZ                   | 50          |
| 3086 SOF                                                                 | TSTIX CHEDDAR FILLED SOFT PRETZEL STICKS                                                    | 0.9 OZ                 | 200         |
| SUPERPRETZEL® POPPERS                                                    |                                                                                             |                        |             |
| 7340 CH                                                                  | EDDAR CHEDDAR                                                                               | 0.5 OZ                 | 240         |
| 7344 JAI                                                                 | LAPEÑO-N-CHEESE                                                                             | 0.5 OZ                 | 240         |
| 7348 CUI                                                                 | P KITS (CUPS/LIDS)                                                                          | -                      | 100         |
| SUPERPRETZEL® BA                                                         | AVARIAN                                                                                     |                        |             |
| 7041 BAY                                                                 | VARIAN SOFT PRETZEL                                                                         | 7 OZ                   | 40          |
| 7049 PRE                                                                 | BAKED SWEET DOUGH PRETZEL                                                                   | 6 OZ                   | 56          |
| 7074 SOI                                                                 | FT PRETZEL                                                                                  | 3.2 OZ                 | 64          |
| 3253 SOI                                                                 | FT PRETZEL BRAID                                                                            | 7 OZ                   | 50          |
| 7098 BAY                                                                 | VARIAN PRETZEL WITH NO BAGS                                                                 | 5.5 OZ                 | 40          |
| 70982 ALL                                                                |                                                                                             | I                      | '-          |
| SOFT PRETZELS, SERVING SLEEVES AND PRETZEL SALT ALL INCLUDED IN ONE SKU! |                                                                                             |                        |             |