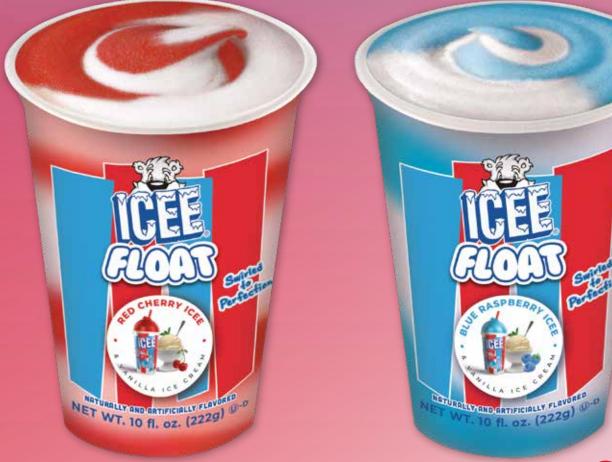

Enjoy the classic ICEE<sup>®</sup> experience with a little twist! Our top selling, iconic ICEE<sup>®</sup> flavors are now swirled to perfection with creamy vanilla ice cream making the perfect indulgent treat.

| JJSF<br>Code | Brand                   | Product Description                  | Serving<br>Size | Case<br>Count |
|--------------|-------------------------|--------------------------------------|-----------------|---------------|
| 36841        | ICEE <sup>®</sup> Float | <b>NEW!</b> Cherry Float Cup         | 10 fl oz        | 12 ct         |
| 36842        | ICEE <sup>®</sup> Float | <b>NEW!</b> Blue Raspberry Float Cup | 10 fl oz        | 12 ct         |

## PRODUCT BENEFITS

- Indulgent swirled frozen treat
- Gluten free
- No High Fructose Corn Syrup
- Heat sealed, tamper evident lids