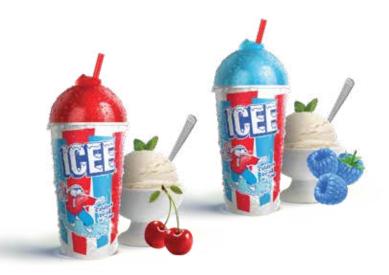

Enjoy the classic ICEE<sup>®</sup> experience with a little twist! Our top selling, iconic ICEE<sup>®</sup> flavors are now swirled to perfection with creamy vanilla ice cream making the perfect indulgent treat.

| JJSF<br>Code | Brand                   | Product Description                  | Serving<br>Size | Case<br>Count |
|--------------|-------------------------|--------------------------------------|-----------------|---------------|
| 36841        | ICEE <sup>®</sup> Float | <b>NEW!</b> Cherry Float Cup         | 10 fl oz        | 12 ct         |
| 36842        | ICEE <sup>®</sup> Float | <b>NEW!</b> Blue Raspberry Float Cup | 10 fl oz        | 12 ct         |

## PRODUCT BENEFITS

- Indulgent swirled frozen treat
- Gluten free
- No High Fructose Corn Syrup
- Heat sealed, tamper evident lids