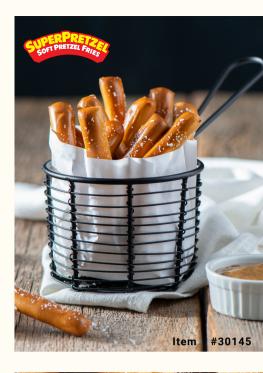

## Low Cost Menu Suggestions

Looking to add food to your menu?
Enjoy these low cost, quick to prepare,
shareable snacks & desserts!

| Snacks                                                                                                                   | <u>SRP</u> |
|--------------------------------------------------------------------------------------------------------------------------|------------|
| SUPERPRETZEL® Soft Pretzel Fries Item #30145                                                                             | \$2.00     |
| 10 soft pretzel fries topped with salt and served with a side of dijon mustard.  Add a cup of cheese for an extra \$0.50 |            |
| SUPERPRETZEL® Soft Pretzel Bites Item #3085                                                                              | \$2.00     |
| 10 soft pretzel bites served with a side of yellow mustard                                                               |            |
| SUPERPRETZEL® Mini PretzelDogs                                                                                           | \$5.00     |
| 5 Soft Pretzel PretzelDogs served with a side of Ketchup & Mustard                                                       |            |