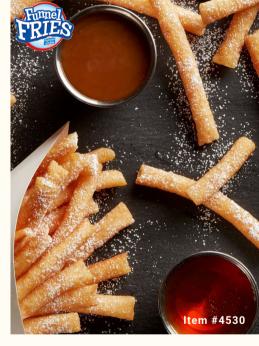

| The Funnel Cake Factory® Funnel Cake Fries                               | \$2.00 |
|--------------------------------------------------------------------------|--------|
| 20 Funnel Cake Fries topped with powdered                                |        |
| sugar                                                                    |        |
| Add a caramel or chocolate sauce for an extra \$0.50                     |        |
|                                                                          |        |
| California Churros® Cinnamon Sugar Churro Bites  Item #4185              | \$2.00 |
| 10 deep fries churro bites topped with                                   |        |
| cinnamon sugar                                                           |        |
| Add a caramel or chocolate sauce for an extra \$0.50                     |        |
|                                                                          |        |
| LUIGI'S® Real Italian Ice Tubes Squeeze Tubes  Item #3880,3881,3882,3963 | \$1.00 |
| Flavor choice of Cherry, Lemon, Strawberry                               |        |
| or Mango                                                                 |        |