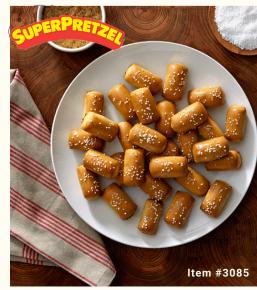

## Low Cost Menu Suggestions

Looking to add food to your menu?
Enjoy these low cost, quick to prepare,
shareable snacks & desserts!

| Snacks                                                                                                                   | <u>SRP</u> |
|--------------------------------------------------------------------------------------------------------------------------|------------|
| SUPERPRETZEL® Soft Pretzel Fries Item #30145                                                                             | \$2.00     |
| 10 soft pretzel fries topped with salt and served with a side of dijon mustard.  Add a cup of cheese for an extra \$0.50 |            |
| SUPERPRETZEL® Soft Pretzel Bites Item #3085                                                                              | \$2.00     |
| 10 soft pretzel bites served with a side of yellow mustard                                                               |            |
| SUPERPRETZEL® Mini PretzelDogs                                                                                           | \$5.00     |
| 5 Soft Pretzel PretzelDogs served with a side of Ketchup & Mustard                                                       |            |