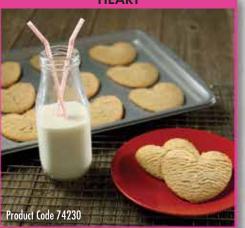

## 51% Whole Grain Themed Cookies for any season!

HEART

HARVEST

| CODE     PRODUCT DESCRIPTION     Viewer (a)       CODE     PRODUCT DESCRIPTION |          |     |        |     |     |   |     |     |     |   |    |    |   |     |   |    |   |   |   |   |   |     |
|--------------------------------------------------------------------------------|----------|-----|--------|-----|-----|---|-----|-----|-----|---|----|----|---|-----|---|----|---|---|---|---|---|-----|
| READI-BAKE® BENEFIT 51% WHOLE GRAIN THEMED COOKIES                             |          |     |        |     |     |   |     |     |     |   |    |    |   |     |   |    |   |   |   |   |   |     |
| 74226                                                                          | Football | 144 | 1.2 oz | 3/4 | 160 | 9 | 51% | 4.5 | 25% | 0 | 15 | 18 | 7 | 21% | 1 | 80 | 2 | 0 | 0 | 0 | 4 | Yes |
| 74221                                                                          | Harvest  | 144 | 1.2 oz | 3/4 | 160 | 9 | 51% | 5   | 28% | 0 | 20 | 17 | 6 | 18% | 1 | 85 | 2 | 2 | 0 | 0 | 4 | Yes |
| 74225                                                                          | Holiday  | 144 | 1.2 oz | 3/4 | 160 | 9 | 51% | 4.5 | 25% | 0 | 15 | 18 | 7 | 21% | 1 | 80 | 2 | 2 | 0 | 0 | 4 | Yes |
| 74230                                                                          | Heart    | 144 | 1.2 oz | 3/4 | 160 | 9 | 51% | 4.5 | 25% | 0 | 15 | 18 | 7 | 21% | 1 | 80 | 2 | 2 | 0 | 0 | 4 | Yes |
| 74231                                                                          | Shamrock | 144 | 1.2 oz | 3/4 | 160 | 9 | 51% | 4.5 | 25% | 0 | 15 | 18 | 7 | 21% | 1 | 80 | 2 | 2 | 0 | 0 | 4 | Yes |
| 74224                                                                          | Spring   | 144 | 1.2 oz | 3/4 | 160 | 9 | 51% | 5   | 28% | 0 | 20 | 17 | 6 | 18% | 1 | 85 | 2 | 2 | 0 | 0 | 4 | Yes |