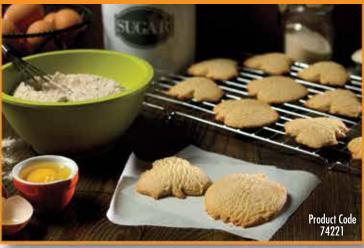

## 51% Whole Grain Themed Cookies for any season!

HEART

HARVEST

| CODE     PRODUCT DESCRIPTION     Viewer (a)       CODE     PRODUCT DESCRIPTION |          |     |        |     |     |   |     |     |     |   |    |    |   |     |   |    |   |   |   |   |   |     |
|--------------------------------------------------------------------------------|----------|-----|--------|-----|-----|---|-----|-----|-----|---|----|----|---|-----|---|----|---|---|---|---|---|-----|
| READI-BAKE® BENEFIT 51% WHOLE GRAIN THEMED COOKIES                             |          |     |        |     |     |   |     |     |     |   |    |    |   |     |   |    |   |   |   |   |   |     |
| 74226                                                                          | Football | 144 | 1.2 oz | 3/4 | 160 | 9 | 51% | 4.5 | 25% | 0 | 15 | 18 | 7 | 21% | 1 | 80 | 2 | 0 | 0 | 0 | 4 | Yes |
| 74221                                                                          | Harvest  | 144 | 1.2 oz | 3/4 | 160 | 9 | 51% | 5   | 28% | 0 | 20 | 17 | 6 | 18% | 1 | 85 | 2 | 2 | 0 | 0 | 4 | Yes |
| 74225                                                                          | Holiday  | 144 | 1.2 oz | 3/4 | 160 | 9 | 51% | 4.5 | 25% | 0 | 15 | 18 | 7 | 21% | 1 | 80 | 2 | 2 | 0 | 0 | 4 | Yes |
| 74230                                                                          | Heart    | 144 | 1.2 oz | 3/4 | 160 | 9 | 51% | 4.5 | 25% | 0 | 15 | 18 | 7 | 21% | 1 | 80 | 2 | 2 | 0 | 0 | 4 | Yes |
| 74231                                                                          | Shamrock | 144 | 1.2 oz | 3/4 | 160 | 9 | 51% | 4.5 | 25% | 0 | 15 | 18 | 7 | 21% | 1 | 80 | 2 | 2 | 0 | 0 | 4 | Yes |
| 74224                                                                          | Spring   | 144 | 1.2 oz | 3/4 | 160 | 9 | 51% | 5   | 28% | 0 | 20 | 17 | 6 | 18% | 1 | 85 | 2 | 2 | 0 | 0 | 4 | Yes |