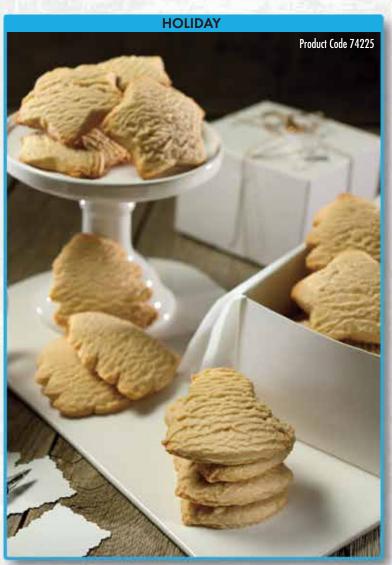

| CODE     PRODUCT DESCRIPTION     Viewer (a)       CODE     PRODUCT DESCRIPTION |          |     |        |     |     |   |     |     |     |   |    |    |   |     |   |    |   |   |   |   |   |     |
|--------------------------------------------------------------------------------|----------|-----|--------|-----|-----|---|-----|-----|-----|---|----|----|---|-----|---|----|---|---|---|---|---|-----|
| READI-BAKE® BENEFIT 51% WHOLE GRAIN THEMED COOKIES                             |          |     |        |     |     |   |     |     |     |   |    |    |   |     |   |    |   |   |   |   |   |     |
| 74226                                                                          | Football | 144 | 1.2 oz | 3/4 | 160 | 9 | 51% | 4.5 | 25% | 0 | 15 | 18 | 7 | 21% | 1 | 80 | 2 | 0 | 0 | 0 | 4 | Yes |
| 74221                                                                          | Harvest  | 144 | 1.2 oz | 3/4 | 160 | 9 | 51% | 5   | 28% | 0 | 20 | 17 | 6 | 18% | 1 | 85 | 2 | 2 | 0 | 0 | 4 | Yes |
| 74225                                                                          | Holiday  | 144 | 1.2 oz | 3/4 | 160 | 9 | 51% | 4.5 | 25% | 0 | 15 | 18 | 7 | 21% | 1 | 80 | 2 | 2 | 0 | 0 | 4 | Yes |
| 74230                                                                          | Heart    | 144 | 1.2 oz | 3/4 | 160 | 9 | 51% | 4.5 | 25% | 0 | 15 | 18 | 7 | 21% | 1 | 80 | 2 | 2 | 0 | 0 | 4 | Yes |
| 74231                                                                          | Shamrock | 144 | 1.2 oz | 3/4 | 160 | 9 | 51% | 4.5 | 25% | 0 | 15 | 18 | 7 | 21% | 1 | 80 | 2 | 2 | 0 | 0 | 4 | Yes |
| 74224                                                                          | Spring   | 144 | 1.2 oz | 3/4 | 160 | 9 | 51% | 5   | 28% | 0 | 20 | 17 | 6 | 18% | 1 | 85 | 2 | 2 | 0 | 0 | 4 | Yes |