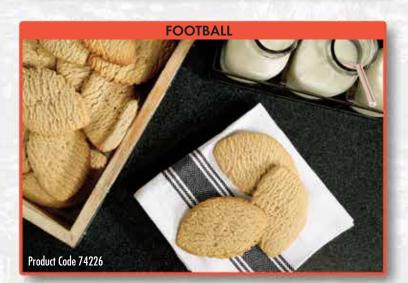

| CODE     PRODUCT DESCRIPTION     Viewer (a)       CODE     PRODUCT DESCRIPTION |          |     |        |     |     |   |     |     |     |   |    |    |   |     |   |    |   |   |   |   |   |     |
|--------------------------------------------------------------------------------|----------|-----|--------|-----|-----|---|-----|-----|-----|---|----|----|---|-----|---|----|---|---|---|---|---|-----|
| READI-BAKE® BENEFIT 51% WHOLE GRAIN THEMED COOKIES                             |          |     |        |     |     |   |     |     |     |   |    |    |   |     |   |    |   |   |   |   |   |     |
| 74226                                                                          | Football | 144 | 1.2 oz | 3/4 | 160 | 9 | 51% | 4.5 | 25% | 0 | 15 | 18 | 7 | 21% | 1 | 80 | 2 | 0 | 0 | 0 | 4 | Yes |
| 74221                                                                          | Harvest  | 144 | 1.2 oz | 3/4 | 160 | 9 | 51% | 5   | 28% | 0 | 20 | 17 | 6 | 18% | 1 | 85 | 2 | 2 | 0 | 0 | 4 | Yes |
| 74225                                                                          | Holiday  | 144 | 1.2 oz | 3/4 | 160 | 9 | 51% | 4.5 | 25% | 0 | 15 | 18 | 7 | 21% | 1 | 80 | 2 | 2 | 0 | 0 | 4 | Yes |
| 74230                                                                          | Heart    | 144 | 1.2 oz | 3/4 | 160 | 9 | 51% | 4.5 | 25% | 0 | 15 | 18 | 7 | 21% | 1 | 80 | 2 | 2 | 0 | 0 | 4 | Yes |
| 74231                                                                          | Shamrock | 144 | 1.2 oz | 3/4 | 160 | 9 | 51% | 4.5 | 25% | 0 | 15 | 18 | 7 | 21% | 1 | 80 | 2 | 2 | 0 | 0 | 4 | Yes |
| 74224                                                                          | Spring   | 144 | 1.2 oz | 3/4 | 160 | 9 | 51% | 5   | 28% | 0 | 20 | 17 | 6 | 18% | 1 | 85 | 2 | 2 | 0 | 0 | 4 | Yes |