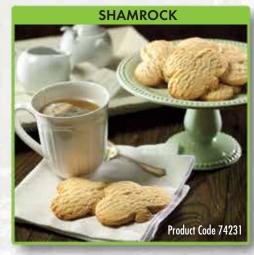

| CODE     PRODUCT DESCRIPTION     Viewer (a)       CODE     PRODUCT DESCRIPTION |          |     |        |     |     |   |     |     |     |   |    |    |   |     |   |    |   |   |   |   |   |     |
|--------------------------------------------------------------------------------|----------|-----|--------|-----|-----|---|-----|-----|-----|---|----|----|---|-----|---|----|---|---|---|---|---|-----|
| READI-BAKE® BENEFIT 51% WHOLE GRAIN THEMED COOKIES                             |          |     |        |     |     |   |     |     |     |   |    |    |   |     |   |    |   |   |   |   |   |     |
| 74226                                                                          | Football | 144 | 1.2 oz | 3/4 | 160 | 9 | 51% | 4.5 | 25% | 0 | 15 | 18 | 7 | 21% | 1 | 80 | 2 | 0 | 0 | 0 | 4 | Yes |
| 74221                                                                          | Harvest  | 144 | 1.2 oz | 3/4 | 160 | 9 | 51% | 5   | 28% | 0 | 20 | 17 | 6 | 18% | 1 | 85 | 2 | 2 | 0 | 0 | 4 | Yes |
| 74225                                                                          | Holiday  | 144 | 1.2 oz | 3/4 | 160 | 9 | 51% | 4.5 | 25% | 0 | 15 | 18 | 7 | 21% | 1 | 80 | 2 | 2 | 0 | 0 | 4 | Yes |
| 74230                                                                          | Heart    | 144 | 1.2 oz | 3/4 | 160 | 9 | 51% | 4.5 | 25% | 0 | 15 | 18 | 7 | 21% | 1 | 80 | 2 | 2 | 0 | 0 | 4 | Yes |
| 74231                                                                          | Shamrock | 144 | 1.2 oz | 3/4 | 160 | 9 | 51% | 4.5 | 25% | 0 | 15 | 18 | 7 | 21% | 1 | 80 | 2 | 2 | 0 | 0 | 4 | Yes |
| 74224                                                                          | Spring   | 144 | 1.2 oz | 3/4 | 160 | 9 | 51% | 5   | 28% | 0 | 20 | 17 | 6 | 18% | 1 | 85 | 2 | 2 | 0 | 0 | 4 | Yes |