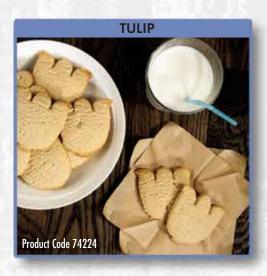

| CODE     PRODUCT DESCRIPTION     Viewer (a)       CODE     PRODUCT DESCRIPTION |          |     |        |     |     |   |     |     |     |   |    |    |   |     |   |    |   |   |   |   |   |     |
|--------------------------------------------------------------------------------|----------|-----|--------|-----|-----|---|-----|-----|-----|---|----|----|---|-----|---|----|---|---|---|---|---|-----|
| READI-BAKE® BENEFIT 51% WHOLE GRAIN THEMED COOKIES                             |          |     |        |     |     |   |     |     |     |   |    |    |   |     |   |    |   |   |   |   |   |     |
| 74226                                                                          | Football | 144 | 1.2 oz | 3/4 | 160 | 9 | 51% | 4.5 | 25% | 0 | 15 | 18 | 7 | 21% | 1 | 80 | 2 | 0 | 0 | 0 | 4 | Yes |
| 74221                                                                          | Harvest  | 144 | 1.2 oz | 3/4 | 160 | 9 | 51% | 5   | 28% | 0 | 20 | 17 | 6 | 18% | 1 | 85 | 2 | 2 | 0 | 0 | 4 | Yes |
| 74225                                                                          | Holiday  | 144 | 1.2 oz | 3/4 | 160 | 9 | 51% | 4.5 | 25% | 0 | 15 | 18 | 7 | 21% | 1 | 80 | 2 | 2 | 0 | 0 | 4 | Yes |
| 74230                                                                          | Heart    | 144 | 1.2 oz | 3/4 | 160 | 9 | 51% | 4.5 | 25% | 0 | 15 | 18 | 7 | 21% | 1 | 80 | 2 | 2 | 0 | 0 | 4 | Yes |
| 74231                                                                          | Shamrock | 144 | 1.2 oz | 3/4 | 160 | 9 | 51% | 4.5 | 25% | 0 | 15 | 18 | 7 | 21% | 1 | 80 | 2 | 2 | 0 | 0 | 4 | Yes |
| 74224                                                                          | Spring   | 144 | 1.2 oz | 3/4 | 160 | 9 | 51% | 5   | 28% | 0 | 20 | 17 | 6 | 18% | 1 | 85 | 2 | 2 | 0 | 0 | 4 | Yes |