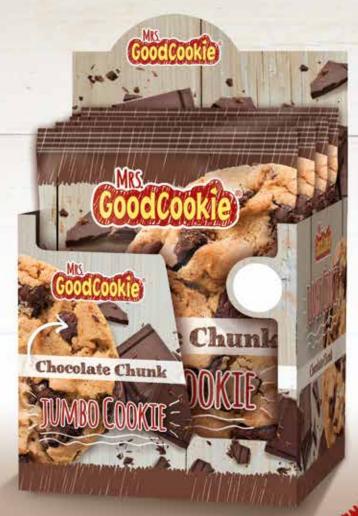

## 4 OZ. PREBAKED INDIVIDUALLY WRAPPED COOKIES

Chocolate Chunk JUNBO COOKIE NETWI. 4 02 (1136) 40.0

Coodcookle

Oatmeal Raisin

NET WT. 4 OZ (113G)

Source: Technomic Cookie Menu Trends 2019

Enjoy the great taste of Mrs. GoodCookie<sup>®</sup> with our NEW prebaked individually wrapped options! Whether you're craving a classic chocolate chunk cookie or you're more of a traditional oatmeal raisin fan you will not be disappointed.

## Product Benefits

- 4oz JUMBO COOKIES packed in eye-catching caddies for quick and easy merchandising
- Great on-the-go impulse purchase item
- Shelf life up to 180 days when stored ambient
- Ability to ship frozen