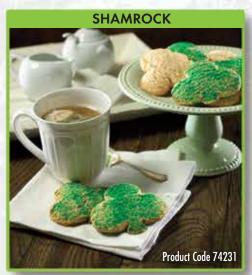

| CODE PRODUCT DESCRIPTION CALL IN CALL IN COLUMN COL |          |     |        |     |     |   |     |     |     |   |    |    |   |     |   |    |   |   |   |   |   |     |
|--------------------------------------------------------------------------------------------------------------------------------------------------------------------------------------------------------------------------------------------------------------------------------------------------------------------------------------------------------------------------------------------------------------------------------------------------------------------------------------------------------------------------------------------------------------------------------------------------------------------------------------------------------------------------------------------------------------------------------------------------------------------------------------------------------------------------------------------------------------------------------------------------------------------------------------------------------------------------------------------------------------------------------------------------------------------------------------------------------------------------------------------------------------------------------------------------------------------------------------------------------------------------------------------------------------------------------------------------------------------------------------------------------------------------------------------------------------------------------------------------------------------------------------------------------------------------------------------------------------------------------------------------------------------------------------------------------------------------------------------------------------------------------------------------------------------------------------------------------------------------------------------------------------------------------------------------------------------------------------------------------------------------------------------------------------------------------------------------------------------------------|----------|-----|--------|-----|-----|---|-----|-----|-----|---|----|----|---|-----|---|----|---|---|---|---|---|-----|
| READI-BAKE® BENEFIT 51% WHOLE GRAIN THEMED COOKIES                                                                                                                                                                                                                                                                                                                                                                                                                                                                                                                                                                                                                                                                                                                                                                                                                                                                                                                                                                                                                                                                                                                                                                                                                                                                                                                                                                                                                                                                                                                                                                                                                                                                                                                                                                                                                                                                                                                                                                                                                                                                             |          |     |        |     |     |   |     |     |     |   |    |    |   |     |   |    |   |   |   |   |   |     |
| 74221                                                                                                                                                                                                                                                                                                                                                                                                                                                                                                                                                                                                                                                                                                                                                                                                                                                                                                                                                                                                                                                                                                                                                                                                                                                                                                                                                                                                                                                                                                                                                                                                                                                                                                                                                                                                                                                                                                                                                                                                                                                                                                                          | Harvest  | 144 | 1.2 oz | 3/4 | 160 | 9 | 51% | 5   | 28% | 0 | 20 | 17 | 6 | 18% | 1 | 85 | 2 | 2 | 0 | 0 | 4 | Yes |
| 74225                                                                                                                                                                                                                                                                                                                                                                                                                                                                                                                                                                                                                                                                                                                                                                                                                                                                                                                                                                                                                                                                                                                                                                                                                                                                                                                                                                                                                                                                                                                                                                                                                                                                                                                                                                                                                                                                                                                                                                                                                                                                                                                          | Holiday  | 144 | 1.2 oz | 3/4 | 160 | 9 | 51% | 4.5 | 25% | 0 | 15 | 18 | 7 | 21% | 1 | 80 | 2 | 2 | 0 | 0 | 4 | Yes |
| 74230                                                                                                                                                                                                                                                                                                                                                                                                                                                                                                                                                                                                                                                                                                                                                                                                                                                                                                                                                                                                                                                                                                                                                                                                                                                                                                                                                                                                                                                                                                                                                                                                                                                                                                                                                                                                                                                                                                                                                                                                                                                                                                                          | Heart    | 144 | 1.2 oz | 3/4 | 160 | 9 | 51% | 4.5 | 25% | 0 | 15 | 18 | 7 | 21% | 1 | 80 | 2 | 2 | 0 | 0 | 4 | Yes |
| 74231                                                                                                                                                                                                                                                                                                                                                                                                                                                                                                                                                                                                                                                                                                                                                                                                                                                                                                                                                                                                                                                                                                                                                                                                                                                                                                                                                                                                                                                                                                                                                                                                                                                                                                                                                                                                                                                                                                                                                                                                                                                                                                                          | Shamrock | 144 | 1.2 oz | 3/4 | 160 | 9 | 51% | 4.5 | 25% | 0 | 15 | 18 | 7 | 21% | 1 | 80 | 2 | 2 | 0 | 0 | 4 | Yes |
| 74224                                                                                                                                                                                                                                                                                                                                                                                                                                                                                                                                                                                                                                                                                                                                                                                                                                                                                                                                                                                                                                                                                                                                                                                                                                                                                                                                                                                                                                                                                                                                                                                                                                                                                                                                                                                                                                                                                                                                                                                                                                                                                                                          | Spring   | 144 | 1.2 oz | 3/4 | 160 | 9 | 51% | 5   | 28% | 0 | 20 | 17 | 6 | 18% | 1 | 85 | 2 | 2 | 0 | 0 | 4 | Yes |