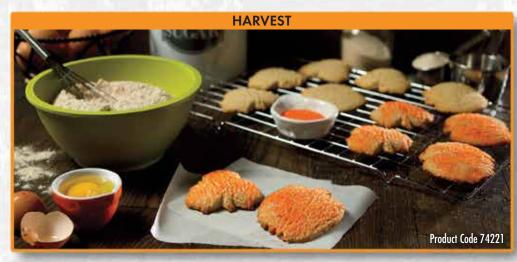

| CODE PRODUCT DESCRIPTION CALL IN CALL IN COLUMN COL |          |     |        |     |     |   |     |     |     |   |    |    |   |     |   |    |   |   |   |   |   |     |
|--------------------------------------------------------------------------------------------------------------------------------------------------------------------------------------------------------------------------------------------------------------------------------------------------------------------------------------------------------------------------------------------------------------------------------------------------------------------------------------------------------------------------------------------------------------------------------------------------------------------------------------------------------------------------------------------------------------------------------------------------------------------------------------------------------------------------------------------------------------------------------------------------------------------------------------------------------------------------------------------------------------------------------------------------------------------------------------------------------------------------------------------------------------------------------------------------------------------------------------------------------------------------------------------------------------------------------------------------------------------------------------------------------------------------------------------------------------------------------------------------------------------------------------------------------------------------------------------------------------------------------------------------------------------------------------------------------------------------------------------------------------------------------------------------------------------------------------------------------------------------------------------------------------------------------------------------------------------------------------------------------------------------------------------------------------------------------------------------------------------------------|----------|-----|--------|-----|-----|---|-----|-----|-----|---|----|----|---|-----|---|----|---|---|---|---|---|-----|
| READI-BAKE® BENEFIT 51% WHOLE GRAIN THEMED COOKIES                                                                                                                                                                                                                                                                                                                                                                                                                                                                                                                                                                                                                                                                                                                                                                                                                                                                                                                                                                                                                                                                                                                                                                                                                                                                                                                                                                                                                                                                                                                                                                                                                                                                                                                                                                                                                                                                                                                                                                                                                                                                             |          |     |        |     |     |   |     |     |     |   |    |    |   |     |   |    |   |   |   |   |   |     |
| 74221                                                                                                                                                                                                                                                                                                                                                                                                                                                                                                                                                                                                                                                                                                                                                                                                                                                                                                                                                                                                                                                                                                                                                                                                                                                                                                                                                                                                                                                                                                                                                                                                                                                                                                                                                                                                                                                                                                                                                                                                                                                                                                                          | Harvest  | 144 | 1.2 oz | 3/4 | 160 | 9 | 51% | 5   | 28% | 0 | 20 | 17 | 6 | 18% | 1 | 85 | 2 | 2 | 0 | 0 | 4 | Yes |
| 74225                                                                                                                                                                                                                                                                                                                                                                                                                                                                                                                                                                                                                                                                                                                                                                                                                                                                                                                                                                                                                                                                                                                                                                                                                                                                                                                                                                                                                                                                                                                                                                                                                                                                                                                                                                                                                                                                                                                                                                                                                                                                                                                          | Holiday  | 144 | 1.2 oz | 3/4 | 160 | 9 | 51% | 4.5 | 25% | 0 | 15 | 18 | 7 | 21% | 1 | 80 | 2 | 2 | 0 | 0 | 4 | Yes |
| 74230                                                                                                                                                                                                                                                                                                                                                                                                                                                                                                                                                                                                                                                                                                                                                                                                                                                                                                                                                                                                                                                                                                                                                                                                                                                                                                                                                                                                                                                                                                                                                                                                                                                                                                                                                                                                                                                                                                                                                                                                                                                                                                                          | Heart    | 144 | 1.2 oz | 3/4 | 160 | 9 | 51% | 4.5 | 25% | 0 | 15 | 18 | 7 | 21% | 1 | 80 | 2 | 2 | 0 | 0 | 4 | Yes |
| 74231                                                                                                                                                                                                                                                                                                                                                                                                                                                                                                                                                                                                                                                                                                                                                                                                                                                                                                                                                                                                                                                                                                                                                                                                                                                                                                                                                                                                                                                                                                                                                                                                                                                                                                                                                                                                                                                                                                                                                                                                                                                                                                                          | Shamrock | 144 | 1.2 oz | 3/4 | 160 | 9 | 51% | 4.5 | 25% | 0 | 15 | 18 | 7 | 21% | 1 | 80 | 2 | 2 | 0 | 0 | 4 | Yes |
| 74224                                                                                                                                                                                                                                                                                                                                                                                                                                                                                                                                                                                                                                                                                                                                                                                                                                                                                                                                                                                                                                                                                                                                                                                                                                                                                                                                                                                                                                                                                                                                                                                                                                                                                                                                                                                                                                                                                                                                                                                                                                                                                                                          | Spring   | 144 | 1.2 oz | 3/4 | 160 | 9 | 51% | 5   | 28% | 0 | 20 | 17 | 6 | 18% | 1 | 85 | 2 | 2 | 0 | 0 | 4 | Yes |