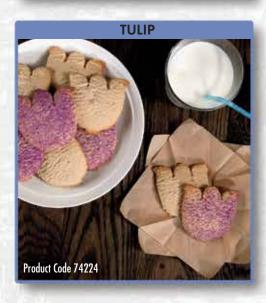

| CODE PRODUCT DESCRIPTION CALL IN CALL IN COLUMN COL |          |     |        |     |     |   |     |     |     |   |    |    |   |     |   |    |   |   |   |   |   |     |
|--------------------------------------------------------------------------------------------------------------------------------------------------------------------------------------------------------------------------------------------------------------------------------------------------------------------------------------------------------------------------------------------------------------------------------------------------------------------------------------------------------------------------------------------------------------------------------------------------------------------------------------------------------------------------------------------------------------------------------------------------------------------------------------------------------------------------------------------------------------------------------------------------------------------------------------------------------------------------------------------------------------------------------------------------------------------------------------------------------------------------------------------------------------------------------------------------------------------------------------------------------------------------------------------------------------------------------------------------------------------------------------------------------------------------------------------------------------------------------------------------------------------------------------------------------------------------------------------------------------------------------------------------------------------------------------------------------------------------------------------------------------------------------------------------------------------------------------------------------------------------------------------------------------------------------------------------------------------------------------------------------------------------------------------------------------------------------------------------------------------------------|----------|-----|--------|-----|-----|---|-----|-----|-----|---|----|----|---|-----|---|----|---|---|---|---|---|-----|
| READI-BAKE® BENEFIT 51% WHOLE GRAIN THEMED COOKIES                                                                                                                                                                                                                                                                                                                                                                                                                                                                                                                                                                                                                                                                                                                                                                                                                                                                                                                                                                                                                                                                                                                                                                                                                                                                                                                                                                                                                                                                                                                                                                                                                                                                                                                                                                                                                                                                                                                                                                                                                                                                             |          |     |        |     |     |   |     |     |     |   |    |    |   |     |   |    |   |   |   |   |   |     |
| 74221                                                                                                                                                                                                                                                                                                                                                                                                                                                                                                                                                                                                                                                                                                                                                                                                                                                                                                                                                                                                                                                                                                                                                                                                                                                                                                                                                                                                                                                                                                                                                                                                                                                                                                                                                                                                                                                                                                                                                                                                                                                                                                                          | Harvest  | 144 | 1.2 oz | 3/4 | 160 | 9 | 51% | 5   | 28% | 0 | 20 | 17 | 6 | 18% | 1 | 85 | 2 | 2 | 0 | 0 | 4 | Yes |
| 74225                                                                                                                                                                                                                                                                                                                                                                                                                                                                                                                                                                                                                                                                                                                                                                                                                                                                                                                                                                                                                                                                                                                                                                                                                                                                                                                                                                                                                                                                                                                                                                                                                                                                                                                                                                                                                                                                                                                                                                                                                                                                                                                          | Holiday  | 144 | 1.2 oz | 3/4 | 160 | 9 | 51% | 4.5 | 25% | 0 | 15 | 18 | 7 | 21% | 1 | 80 | 2 | 2 | 0 | 0 | 4 | Yes |
| 74230                                                                                                                                                                                                                                                                                                                                                                                                                                                                                                                                                                                                                                                                                                                                                                                                                                                                                                                                                                                                                                                                                                                                                                                                                                                                                                                                                                                                                                                                                                                                                                                                                                                                                                                                                                                                                                                                                                                                                                                                                                                                                                                          | Heart    | 144 | 1.2 oz | 3/4 | 160 | 9 | 51% | 4.5 | 25% | 0 | 15 | 18 | 7 | 21% | 1 | 80 | 2 | 2 | 0 | 0 | 4 | Yes |
| 74231                                                                                                                                                                                                                                                                                                                                                                                                                                                                                                                                                                                                                                                                                                                                                                                                                                                                                                                                                                                                                                                                                                                                                                                                                                                                                                                                                                                                                                                                                                                                                                                                                                                                                                                                                                                                                                                                                                                                                                                                                                                                                                                          | Shamrock | 144 | 1.2 oz | 3/4 | 160 | 9 | 51% | 4.5 | 25% | 0 | 15 | 18 | 7 | 21% | 1 | 80 | 2 | 2 | 0 | 0 | 4 | Yes |
| 74224                                                                                                                                                                                                                                                                                                                                                                                                                                                                                                                                                                                                                                                                                                                                                                                                                                                                                                                                                                                                                                                                                                                                                                                                                                                                                                                                                                                                                                                                                                                                                                                                                                                                                                                                                                                                                                                                                                                                                                                                                                                                                                                          | Spring   | 144 | 1.2 oz | 3/4 | 160 | 9 | 51% | 5   | 28% | 0 | 20 | 17 | 6 | 18% | 1 | 85 | 2 | 2 | 0 | 0 | 4 | Yes |