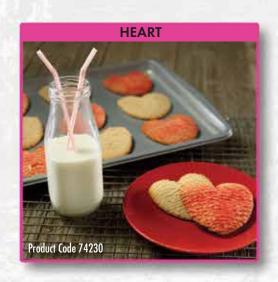

| CODE PRODUCT DESCRIPTION CALL IN CALL IN COLUMN COL |          |     |        |     |     |   |     |     |     |   |    |    |   |     |   |    |   |   |   |   |   |     |
|--------------------------------------------------------------------------------------------------------------------------------------------------------------------------------------------------------------------------------------------------------------------------------------------------------------------------------------------------------------------------------------------------------------------------------------------------------------------------------------------------------------------------------------------------------------------------------------------------------------------------------------------------------------------------------------------------------------------------------------------------------------------------------------------------------------------------------------------------------------------------------------------------------------------------------------------------------------------------------------------------------------------------------------------------------------------------------------------------------------------------------------------------------------------------------------------------------------------------------------------------------------------------------------------------------------------------------------------------------------------------------------------------------------------------------------------------------------------------------------------------------------------------------------------------------------------------------------------------------------------------------------------------------------------------------------------------------------------------------------------------------------------------------------------------------------------------------------------------------------------------------------------------------------------------------------------------------------------------------------------------------------------------------------------------------------------------------------------------------------------------------|----------|-----|--------|-----|-----|---|-----|-----|-----|---|----|----|---|-----|---|----|---|---|---|---|---|-----|
| READI-BAKE® BENEFIT 51% WHOLE GRAIN THEMED COOKIES                                                                                                                                                                                                                                                                                                                                                                                                                                                                                                                                                                                                                                                                                                                                                                                                                                                                                                                                                                                                                                                                                                                                                                                                                                                                                                                                                                                                                                                                                                                                                                                                                                                                                                                                                                                                                                                                                                                                                                                                                                                                             |          |     |        |     |     |   |     |     |     |   |    |    |   |     |   |    |   |   |   |   |   |     |
| 74221                                                                                                                                                                                                                                                                                                                                                                                                                                                                                                                                                                                                                                                                                                                                                                                                                                                                                                                                                                                                                                                                                                                                                                                                                                                                                                                                                                                                                                                                                                                                                                                                                                                                                                                                                                                                                                                                                                                                                                                                                                                                                                                          | Harvest  | 144 | 1.2 oz | 3/4 | 160 | 9 | 51% | 5   | 28% | 0 | 20 | 17 | 6 | 18% | 1 | 85 | 2 | 2 | 0 | 0 | 4 | Yes |
| 74225                                                                                                                                                                                                                                                                                                                                                                                                                                                                                                                                                                                                                                                                                                                                                                                                                                                                                                                                                                                                                                                                                                                                                                                                                                                                                                                                                                                                                                                                                                                                                                                                                                                                                                                                                                                                                                                                                                                                                                                                                                                                                                                          | Holiday  | 144 | 1.2 oz | 3/4 | 160 | 9 | 51% | 4.5 | 25% | 0 | 15 | 18 | 7 | 21% | 1 | 80 | 2 | 2 | 0 | 0 | 4 | Yes |
| 74230                                                                                                                                                                                                                                                                                                                                                                                                                                                                                                                                                                                                                                                                                                                                                                                                                                                                                                                                                                                                                                                                                                                                                                                                                                                                                                                                                                                                                                                                                                                                                                                                                                                                                                                                                                                                                                                                                                                                                                                                                                                                                                                          | Heart    | 144 | 1.2 oz | 3/4 | 160 | 9 | 51% | 4.5 | 25% | 0 | 15 | 18 | 7 | 21% | 1 | 80 | 2 | 2 | 0 | 0 | 4 | Yes |
| 74231                                                                                                                                                                                                                                                                                                                                                                                                                                                                                                                                                                                                                                                                                                                                                                                                                                                                                                                                                                                                                                                                                                                                                                                                                                                                                                                                                                                                                                                                                                                                                                                                                                                                                                                                                                                                                                                                                                                                                                                                                                                                                                                          | Shamrock | 144 | 1.2 oz | 3/4 | 160 | 9 | 51% | 4.5 | 25% | 0 | 15 | 18 | 7 | 21% | 1 | 80 | 2 | 2 | 0 | 0 | 4 | Yes |
| 74224                                                                                                                                                                                                                                                                                                                                                                                                                                                                                                                                                                                                                                                                                                                                                                                                                                                                                                                                                                                                                                                                                                                                                                                                                                                                                                                                                                                                                                                                                                                                                                                                                                                                                                                                                                                                                                                                                                                                                                                                                                                                                                                          | Spring   | 144 | 1.2 oz | 3/4 | 160 | 9 | 51% | 5   | 28% | 0 | 20 | 17 | 6 | 18% | 1 | 85 | 2 | 2 | 0 | 0 | 4 | Yes |