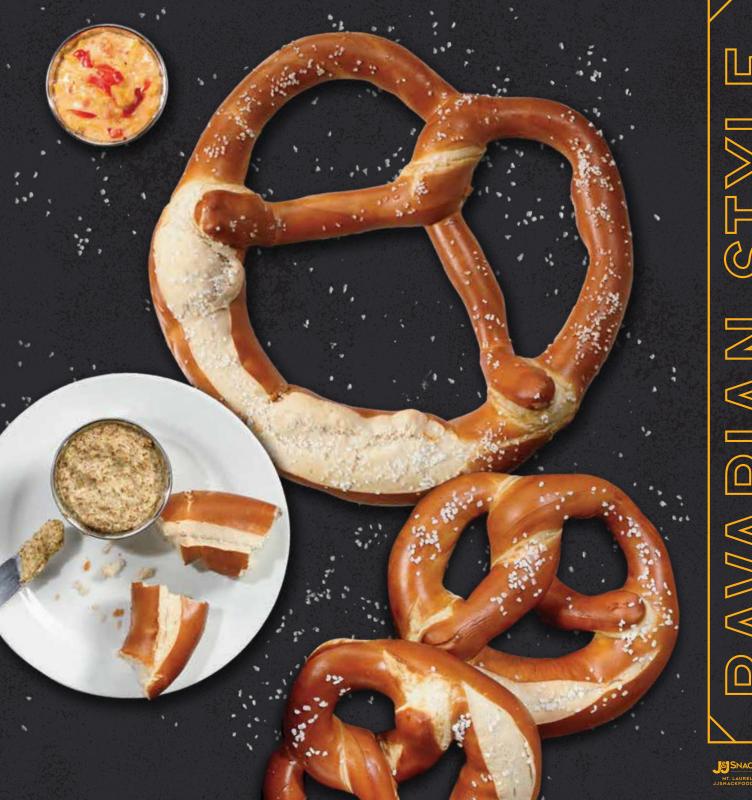

#### PRODUCT BENEFITS

- Bavarian style soft preztel with an earthy rye flavor
- Crafted with simple, premium ingredients
- 🔆 Light fluffy interior, with a delectably crunchy exterior
- Perfect addition to menus as an appetizer, snack, or beer pairing
- No artificial colors and flavors