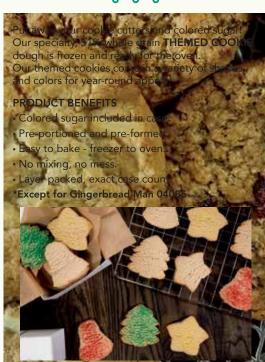

" MESSA | GE COOKIES                                        |               |
|                  | , , ,                                       |               | 14258     | Chocolate Chip                                    | 24            |
|                  |                                             |               | 14259     | Candy                                             | 24            |
|                  |                                             |               |           |                                                   |               |













A new standard in SU
1.0 oz. portion-contro
provide a distinctive sh
post-baking.

PRODUCT BENEFITS

Our unique 1.0 oz. forr
control, a key considera

Distinctive square shape
provides on shelf differen