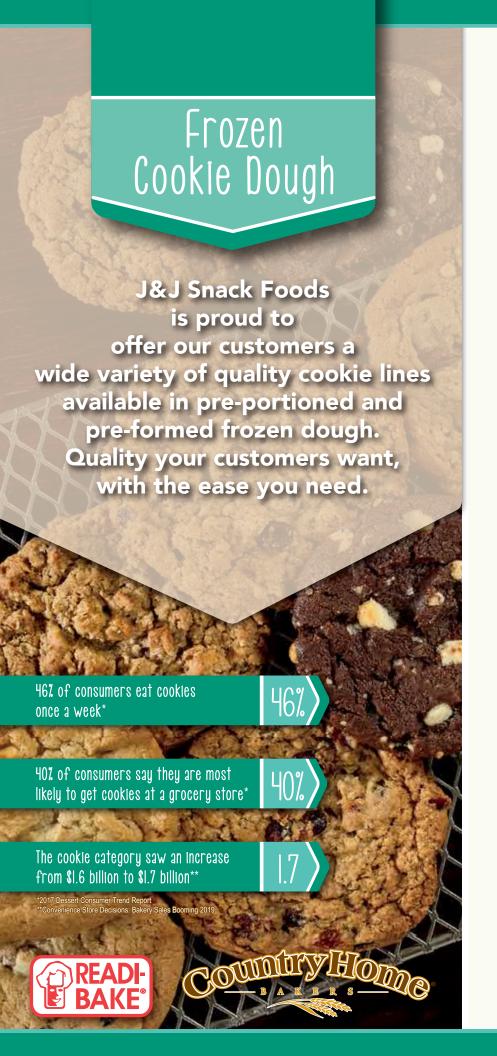

Oatmeal Raisin                              | 112           | 85604     | Strawberry Créme                                  | 160           |
| 04784            | Chunky Chocolate                            | 112           | 12" MESSA | GE COOKIES                                        |               |
|                  | , , ,                                       |               | 14258     | Chocolate Chip                                    | 24            |
|                  |                                             |               | 14259     | Candy                                             | 24            |
|                  |                                             |               |           |                                                   |               |













A new standard in SU
1.0 oz. portion-contro
provide a distinctive sh
post-baking.

PRODUCT BENEFITS

Our unique 1.0 oz. forr
control, a key considera

Distinctive square shape
provides on shelf differen